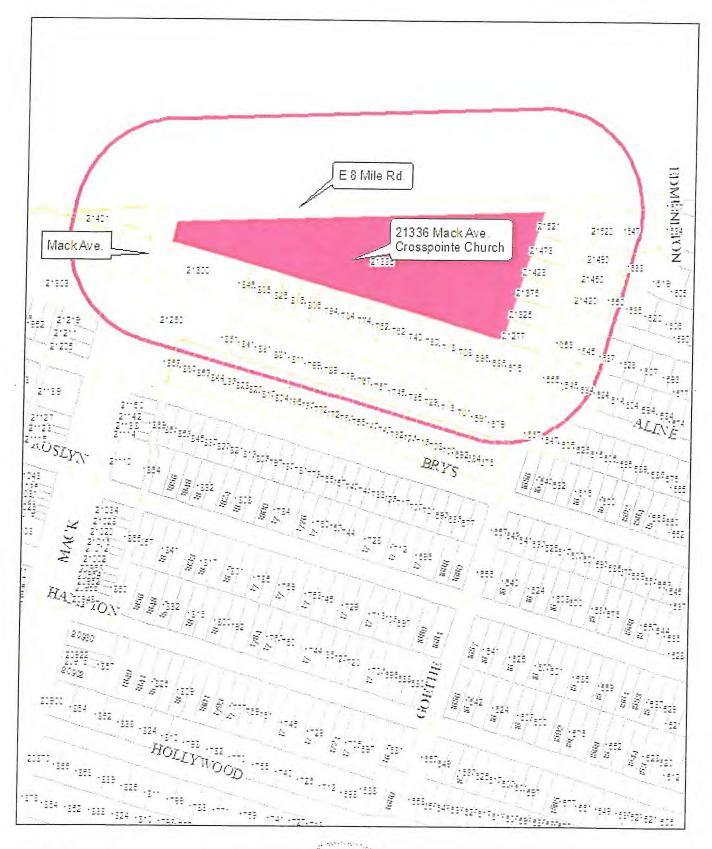

### PLANNING COMMISSION EXCERPT 01-28-20

The first item was regarding **Scheduling A Public Hearing for February 25, 2020: Crosspointe Christian church, 21336 Mack Avenue.** The Building Official presented an overview of the email from Pastor Matthew Swiatek of Crosspointe Christian Church requesting approval to install an elevator with a building addition. With the underlying zoning requirements and special land use provisions, a Public Hearing is required. The applicant is requesting to schedule a Public Hearing for February 25, 2020.

Motion carried by the following vote:

YES: Bai

Bailey, Fuller, Hamborsky, Ketels, Profeta, Vaughn, Vitale

NO:

None

ABSENT:

Gilezan, Rozycki

THE MEETING WAS THEREUPON OPENED AT 7:05 P.M. FOR A PUBLIC HEARING REGARDING THE APPLICATION OF CROSSPOINTE CHRISTIAN CHURCH, 21336 MACK AVENUE, GROSSE POINTE WOODS, REQUESTING TO CONSTRUCT A 1,900 SQ. FT. ADDITION FOR AN ELEVATOR, ELEVATOR EQUIPMENT ROOM, AND AN OFFICE.

### AFFIDAVIT OF PROPERTY OWNERS NOTIFIED

Re: 21336 Mack Ave. Cross Pointe Christian Church

State of Michigan ) ss.
County of Wayne )

I HEREBY CERTIFY that the notice of Hearing was duly mailed First Class Mail on 05/14/20 to the following property owners within a 300 foot radius of the above property in accordance with the provisions of the 2017 City Code of Grosse Pointe Woods. A Hearing fee of \$500.00 has been received.

Lisa Kay Hathaway, CMMC/MMC

City Clerk

See attached document for complete list.

City Of Grosse Pointe Woods NOTICE OF PUBLIC HEARING

Notice is hereby given that the Grosse Pointe Woods City Council, under the provisions of Public Act 110 of 2006, MCL 125.3101 as amended, and Grosse Pointe Woods City Code of 2017 Section 50-339(2), will hold a remote Public Hearing on June 1, 2020, at 7:00 p.m. regarding an Application for Site Plan Review and Special Land Use from Cross Pointe Christian Church, 21336 Mack Avenue, Grosse Pointe Woods, MI. The application involves construction of an addition of approximately 1,900 sq. ft. for an elevator, elevator equipment room, and office. This proposal requires Special Land Use approval pursuant to Secs. 50-32 and Site Plan Review requirements in accordance with Sections 50-34 through 50-42 of the Grosse Pointe Woods Code. Agenda documents are available for inspection at the City Clerk's Office, 20025 Mack Plaza, between 8:30 a.m. and 5:00 p.m., Monday through Friday. All interested persons are invited to attend and will be given opportunity for public comment. The public may appear in person or be represented by counsel. Written comments will be received in the City Clerk's office, up to the close of business preceding the hearing. A group spokesperson is encouraged on agenda items concerning organized groups. Individuals with disabilities requiring auxiliary aids or services at the meeting should contact the Grosse Pointe Woods Clerk's Office at 313 343-2440 seven days prior to the meeting. The agenda and remote meeting accessibility instructions will be available on the on-line calendar at www.gpwmi.us.