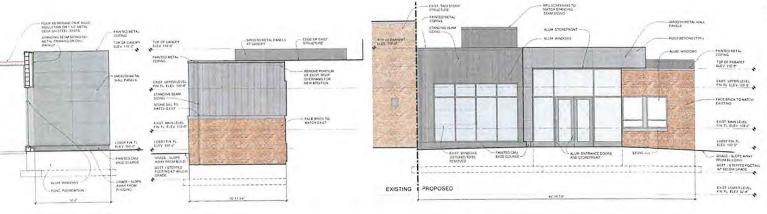

### PLANNING COMMISSION EXCERPT 01-28-20

The first item was regarding **Scheduling A Public Hearing for February 25, 2020: Crosspointe Christian church, 21336 Mack Avenue.** The Building Official presented an overview of the email from Pastor Matthew Swiatek of Crosspointe Christian Church requesting approval to install an elevator with a building addition. With the underlying zoning requirements and special land use provisions, a Public Hearing is required. The applicant is requesting to schedule a Public Hearing for February 25, 2020.

Motion carried by the following vote:

YES: Bailey, Fuller, Gilezan, Hamborsky, Ketels, Profeta, Rozycki, Vaughn, Vitale

NO: None ABSENT: None

The Building Official provided an overview of his memo dated February 19, 2020, regarding the Special Land Use/Site Plan Review of Crosspointe Christian Church for the construction of an elevator, elevator equipment room, and an office. The Building official stated it was a top notch plan and recommends approval.

Discussion ensued regarding the Commission Members' perspective of the petitioner's request. The architect of Merritt Cieslak Design displayed samples of materials to be used for the project and responded to questions from the Commission.

Motion by Bailey, seconded by Rozycki, regarding Public Hearing – Crosspointe Christian Church, 21336 Mack Avenue, Grosse Pointe Woods, which is requesting to construct a 1,900 sq. ft. addition for an elevator, elevator equipment room, and an office, that the Planning Commission recommends to City Council approval of Crosspointe Christian Church's Special Land Use application and adopt the resolution as presented, including immediate certification of these minutes.