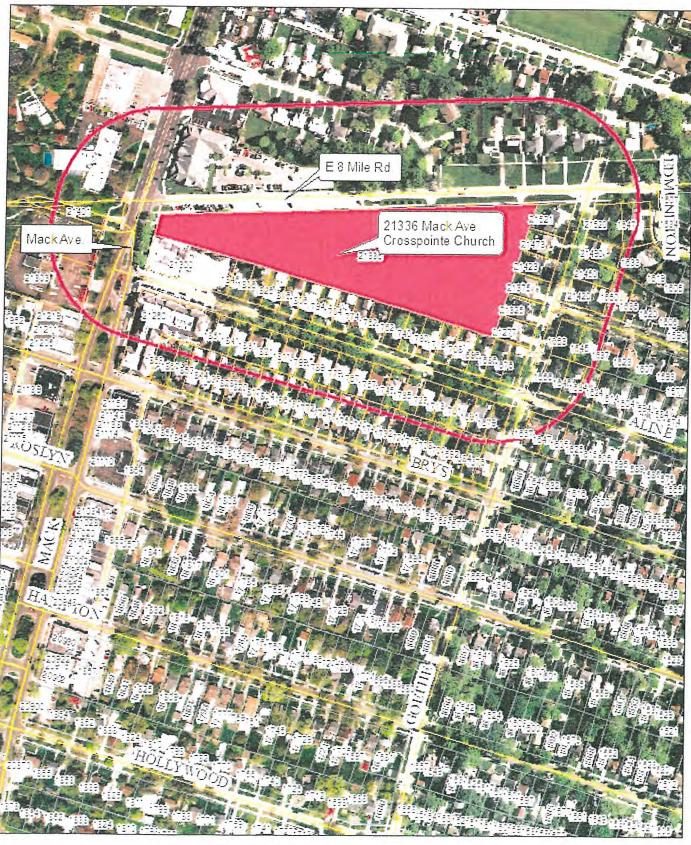

### PLANNING COMMISSION EXCERPT 01-28-20

The first item was regarding **Scheduling A Public Hearing for February 25, 2020: Crosspointe Christian church, 21336 Mack Avenue.** The Building Official presented an overview of the email from Pastor Matthew Swiatek of Crosspointe Christian Church requesting approval to install an elevator with a building addition. With the underlying zoning requirements and special land use provisions, a Public Hearing is required. The applicant is requesting to schedule a Public Hearing for February 25, 2020.

Motion carried by the following vote:

YES: Bai

Bailey, Fuller, Hamborsky, Ketels, Profeta, Vaughn, Vitale

NO:

None

ABSENT:

Gilezan, Rozycki

THE MEETING WAS THEREUPON OPENED AT 7:05 P.M. FOR A PUBLIC HEARING REGARDING THE APPLICATION OF CROSSPOINTE CHRISTIAN CHURCH, 21336 MACK AVENUE, GROSSE POINTE WOODS, REQUESTING TO CONSTRUCT A 1,900 SQ. FT. ADDITION FOR AN ELEVATOR, ELEVATOR EQUIPMENT ROOM, AND AN OFFICE.

### AFFIDAVIT OF PROPERTY OWNERS NOTIFIED

Re: 21336 Mack Ave. Cross Pointe Christian Church

State of Michigan ) ss.
County of Wayne )

I HEREBY CERTIFY that the notice of Hearing was duly mailed First Class Mail on 05/14/20 to the following property owners within a 300 foot radius of the above property in accordance with the provisions of the 2017 City Code of Grosse Pointe Woods. A Hearing fee of \$500.00 has been received.

Lisa Kay Hathaway, CMMC/MMC

City Clerk

See attached document for complete list.

City Of Grosse Pointe Woods NOTICE OF PUBLIC HEARING

Notice is hereby given that the Grosse Pointe Woods City Council, under the provisions of Public Act 110 of 2006, MCL 125.3101 as amended, and Grosse Pointe Woods City Code of 2017 Section 50-339(2), will hold a remote Public Hearing on June 1, 2020, at 7:00 p.m. regarding an Application for Site Plan Review and Special Land Use from Cross Pointe Christian Church, 21336 Mack Avenue, Grosse Pointe Woods, MI. The application involves construction of an addition of approximately 1,900 sq. ft. for an elevator, elevator equipment room, and office. This proposal requires Special Land Use approval pursuant to Secs. 50-32 and Site Plan Review requirements in accordance with Sections 50-34 through 50-42 of the Grosse Pointe Woods Code. Agenda documents are available for inspection at the City Clerk's Office, 20025 Mack Plaza, between 8:30 a.m. and 5:00 p.m., Monday through Friday. All interested persons are invited to attend and will be given opportunity for public comment. The public may appear in person or be represented by counsel. Written comments will be received in the City Clerk's office, up to the close of business preceding the hearing. A group spokesperson is encouraged on agenda items concerning organized groups. Individuals with disabilities requiring auxiliary aids or services at the meeting should contact the Grosse Pointe Woods Clerk's Office at 313 343-2440 seven days prior to the meeting. The agenda and remote meeting accessibility instructions will be available on the on-line calendar at www.gpwmi.us.