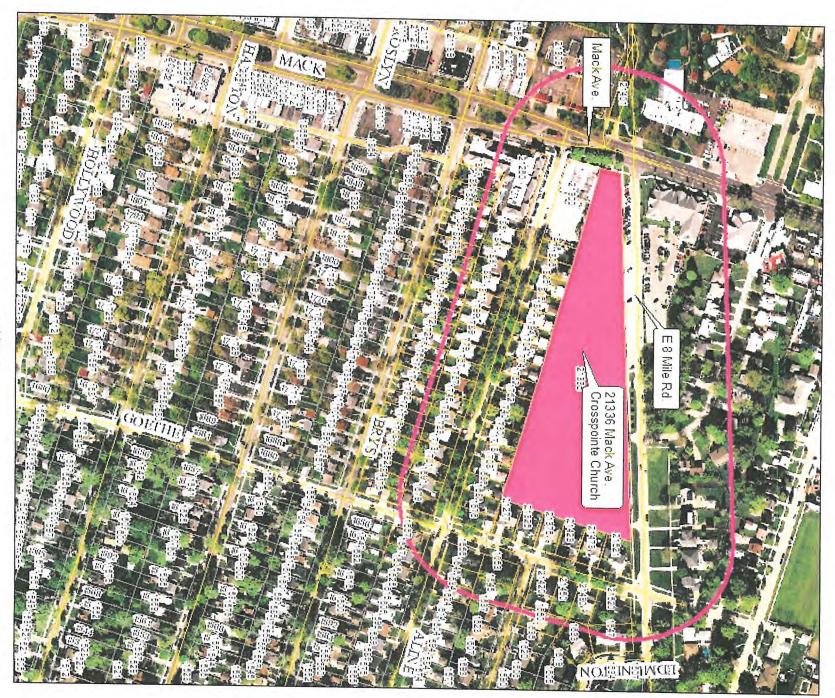

### PLANNING COMMISSION EXCERPT 01-28-20

The first item was regarding **Scheduling A Public Hearing for February 25, 2020: Crosspointe Christian church, 21336 Mack Avenue.** The Building Official presented an overview of the email from Pastor Matthew Swiatek of Crosspointe Christian Church requesting approval to install an elevator with a building addition. With the underlying zoning requirements and special land use provisions, a Public Hearing is required. The applicant is requesting to schedule a Public Hearing for February 25, 2020.

Motion carried by the following vote:

YES: Bai

Bailey, Fuller, Hamborsky, Ketels, Profeta, Vaughn, Vitale

NO:

None

ABSENT:

Gilezan, Rozycki

THE MEETING WAS THEREUPON OPENED AT 7:05 P.M. FOR A PUBLIC HEARING REGARDING THE APPLICATION OF CROSSPOINTE CHRISTIAN CHURCH, 21336 MACK AVENUE, GROSSE POINTE WOODS, REQUESTING TO CONSTRUCT A 1,900 SQ. FT. ADDITION FOR AN ELEVATOR, ELEVATOR EQUIPMENT ROOM, AND AN OFFICE.

### AFFIDAVIT OF PROPERTY OWNERS NOTIFIED

Re: 21336 Mack Ave. Cross Pointe Christian Church

State of Michigan ) ss.
County of Wayne )

I HEREBY CERTIFY that the notice of Hearing was duly mailed First Class Mail on 05/14/20 to the following property owners within a 300 foot radius of the above property in accordance with the provisions of the 2017 City Code of Grosse Pointe Woods. A Hearing fee of \$500.00 has been received.

Lisa Kay Hathaway, CMMC/MMC

City Clerk

See attached document for complete list.

City Of Grosse Pointe Woods NOTICE OF PUBLIC HEARING

Notice is hereby given that the Grosse Pointe Woods City Council, under the provisions of Public Act 110 of 2006, MCL 125.3101 as amended, and Grosse Pointe Woods City Code of 2017 Section 50-339(2), will hold a remote Public Hearing on June 1, 2020, at 7:00 p.m. regarding an Application for Site Plan Review and Special Land Use from Cross Pointe Christian Church, 21336 Mack Avenue, Grosse Pointe Woods, MI. The application involves construction of an addition of approximately 1,900 sq. ft. for an elevator, elevator equipment room, and office. This proposal requires Special Land Use approval pursuant to Secs. 50-32 and Site Plan Review requirements in accordance with Sections 50-34 through 50-42 of the Grosse Pointe Woods Code. Agenda documents are available for inspection at the City Clerk's Office, 20025 Mack Plaza, between 8:30 a.m. and 5:00 p.m., Monday through Friday. All interested persons are invited to attend and will be given opportunity for public comment. The public may appear in person or be represented by counsel. Written comments will be received in the City Clerk's office, up to the close of business preceding the hearing. A group spokesperson is encouraged on agenda items concerning organized groups. Individuals with disabilities requiring auxiliary aids or services at the meeting should contact the Grosse Pointe Woods Clerk's Office at 313 343-2440 seven days prior to the meeting. The agenda and remote meeting accessibility instructions will be available on the on-line calendar at www.gpwmi.us.