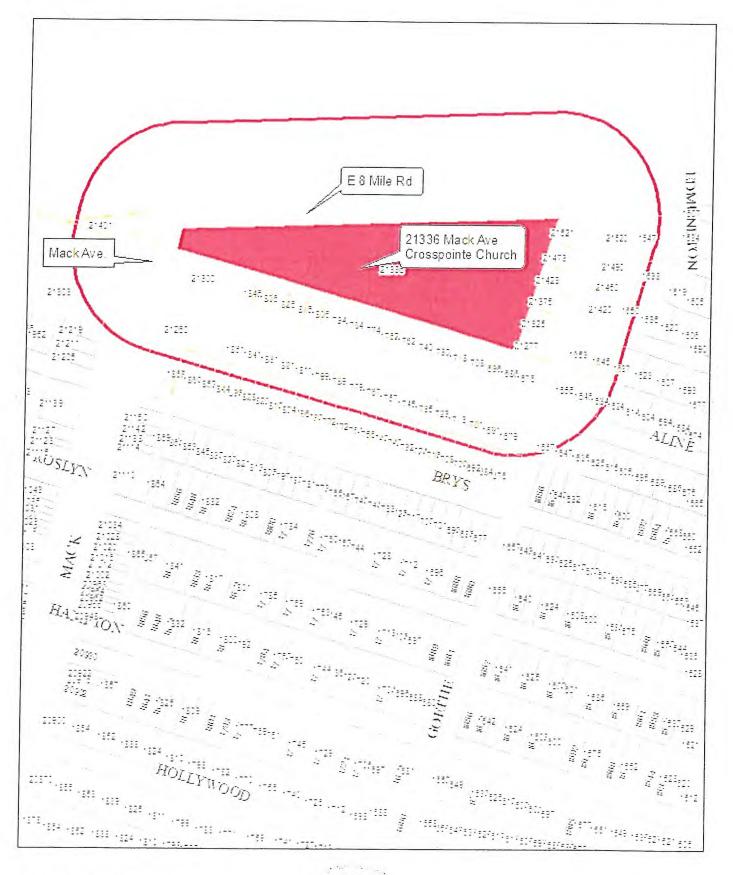

### PLANNING COMMISSION EXCERPT 01-28-20

The first item was regarding **Scheduling A Public Hearing for February 25, 2020: Crosspointe Christian church, 21336 Mack Avenue.** The Building Official presented an overview of the email from Pastor Matthew Swiatek of Crosspointe Christian Church requesting approval to install an elevator with a building addition. With the underlying zoning requirements and special land use provisions, a Public Hearing is required. The applicant is requesting to schedule a Public Hearing for February 25, 2020.

Motion carried by the following vote:

YES: Bai

Bailey, Fuller, Hamborsky, Ketels, Profeta, Vaughn, Vitale

NO:

None

ABSENT:

Gilezan, Rozycki

THE MEETING WAS THEREUPON OPENED AT 7:05 P.M. FOR A PUBLIC HEARING REGARDING THE APPLICATION OF CROSSPOINTE CHRISTIAN CHURCH, 21336 MACK AVENUE, GROSSE POINTE WOODS, REQUESTING TO CONSTRUCT A 1,900 SQ. FT. ADDITION FOR AN ELEVATOR, ELEVATOR EQUIPMENT ROOM, AND AN OFFICE.

### AFFIDAVIT OF PROPERTY OWNERS NOTIFIED

Re: 21336 Mack Ave. Cross Pointe Christian Church

State of Michigan ) ss.
County of Wayne )

I HEREBY CERTIFY that the notice of Hearing was duly mailed First Class Mail on 05/14/20 to the following property owners within a 300 foot radius of the above property in accordance with the provisions of the 2017 City Code of Grosse Pointe Woods. A Hearing fee of \$500.00 has been received.

Lisa Kay Hathaway, CMMC/MMC

City Clerk

See attached document for complete list.

City Of Grosse Pointe Woods NOTICE OF PUBLIC HEARING

Notice is hereby given that the Grosse Pointe Woods City Council, under the provisions of Public Act 110 of 2006, MCL 125.3101 as amended, and Grosse Pointe Woods City Code of 2017 Section 50-339(2), will hold a remote Public Hearing on June 1, 2020, at 7:00 p.m. regarding an Application for Site Plan Review and Special Land Use from Cross Pointe Christian Church, 21336 Mack Avenue, Grosse Pointe Woods, MI. The application involves construction of an addition of approximately 1,900 sq. ft. for an elevator, elevator equipment room, and office. This proposal requires Special Land Use approval pursuant to Secs. 50-32 and Site Plan Review requirements in accordance with Sections 50-34 through 50-42 of the Grosse Pointe Woods Code. Agenda documents are available for inspection at the City Clerk's Office, 20025 Mack Plaza, between 8:30 a.m. and 5:00 p.m., Monday through Friday. All interested persons are invited to attend and will be given opportunity for public comment. The public may appear in person or be represented by counsel. Written comments will be received in the City Clerk's office, up to the close of business preceding the hearing. A group spokesperson is encouraged on agenda items concerning organized groups. Individuals with disabilities requiring auxiliary aids or services at the meeting should contact the Grosse Pointe Woods Clerk's Office at 313 343-2440 seven days prior to the meeting. The agenda and remote meeting accessibility instructions will be available on the on-line calendar at www.gpwmi.us.