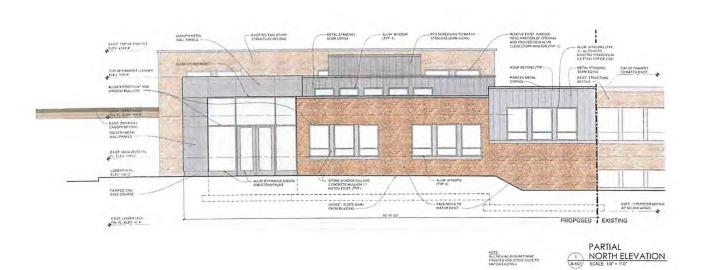

### PLANNING COMMISSION EXCERPT 01-28-20

The first item was regarding **Scheduling A Public Hearing for February 25, 2020: Crosspointe Christian church, 21336 Mack Avenue.** The Building Official presented an overview of the email from Pastor Matthew Swiatek of Crosspointe Christian Church requesting approval to install an elevator with a building addition. With the underlying zoning requirements and special land use provisions, a Public Hearing is required. The applicant is requesting to schedule a Public Hearing for February 25, 2020.

Motion carried by the following vote:

YES: Bailey, Fuller, Gilezan, Hamborsky, Ketels, Profeta, Rozycki, Vaughn, Vitale

NO: None ABSENT: None

The Building Official provided an overview of his memo dated February 19, 2020, regarding the Special Land Use/Site Plan Review of Crosspointe Christian Church for the construction of an elevator, elevator equipment room, and an office. The Building official stated it was a top notch plan and recommends approval.

Discussion ensued regarding the Commission Members' perspective of the petitioner's request. The architect of Merritt Cieslak Design displayed samples of materials to be used for the project and responded to questions from the Commission.

Motion by Bailey, seconded by Rozycki, regarding Public Hearing – Crosspointe Christian Church, 21336 Mack Avenue, Grosse Pointe Woods, which is requesting to construct a 1,900 sq. ft. addition for an elevator, elevator equipment room, and an office, that the Planning Commission recommends to City Council approval of Crosspointe Christian Church's Special Land Use application and adopt the resolution as presented, including immediate certification of these minutes.