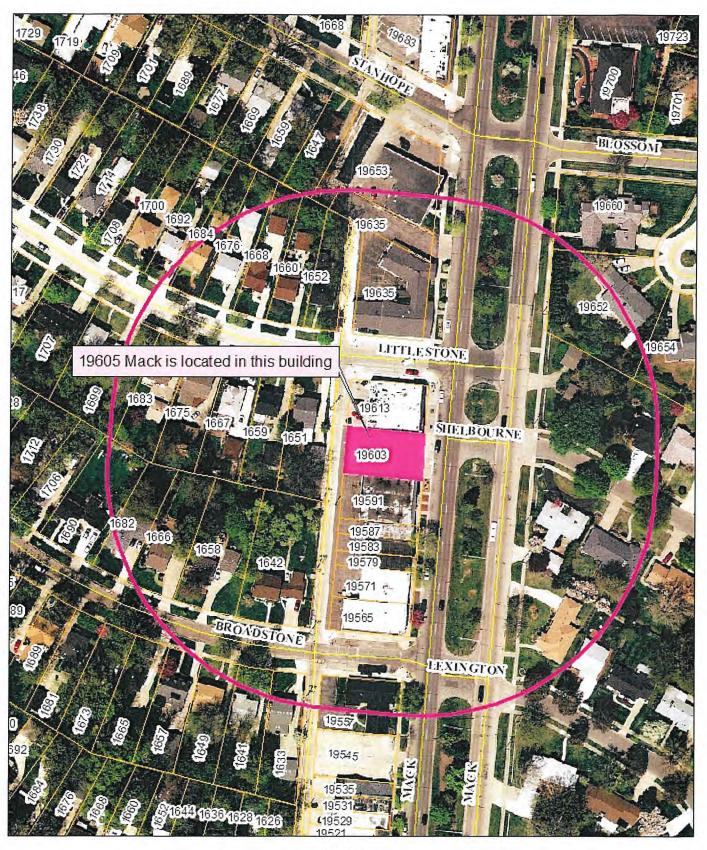

# 19605 Mack Ave., Grosse Pointe Woods, MI, 48236

Hours of Operation

Tue.- Sat.: 11am – 10 pm

Sun. : 9am – 2 pm Brunch menu 2pm- 9 pm Regular menu

Mon.: Closed

RECEIVED