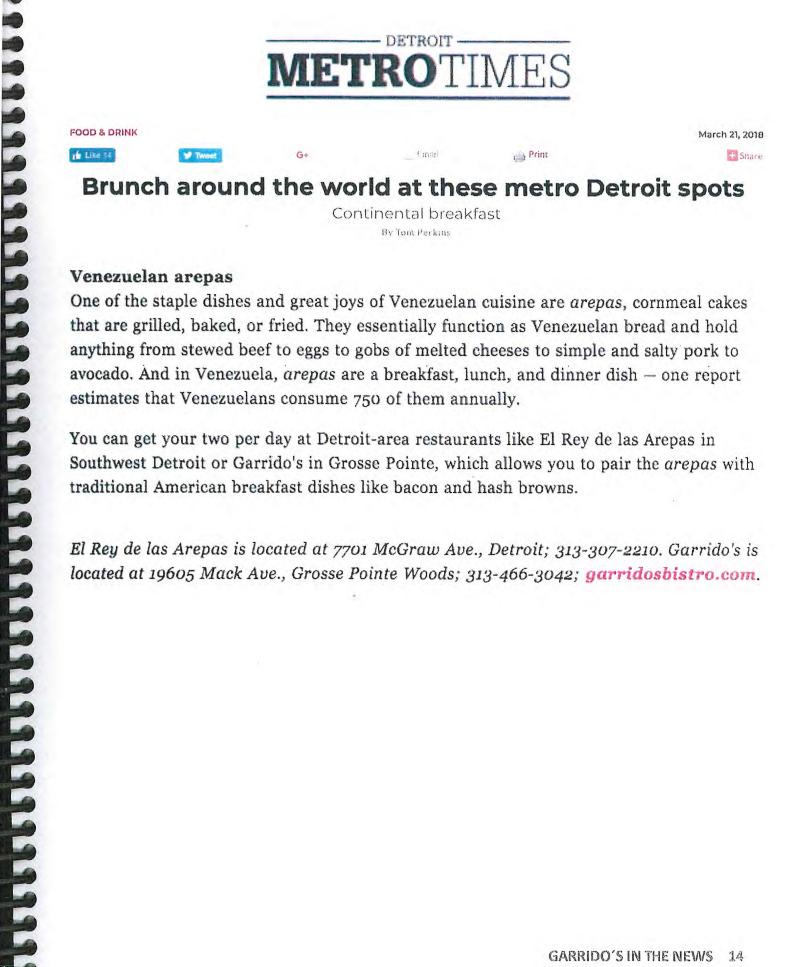

#### Garrido's

Latin American Bistro - Seafood - Arepas - Latin & European Food

We are a bistro, true to its European concept, the small restaurant where food is always fresh and authentic, we care for you and want you to have a delicious meal in a comfortable ambiance with friendly service. We offer breakfast, lunch and dinner, serving traditional Breakfast, our signature Venezuelan Arepa Sandwiches all day, and a full menu for dinner showcasing dishes from Europe and South America, like Paella, Beef Stroganoff, Peruvian Stir-Fry Steak (Lomo Saltado), Venezuelan Pabellon, Caribbean Wild Red Snapper, among others. Most of our menu is gluten-free, and we have plenty of dairy-free, vegetarian and vegan dishes. Our menu changes throughout the year, not only adapting to seasonal produce, but also showcasing dishes from European and Latin American countries. We house a Tea, Coffee and Espresso Bar, and the most unbelievable Extreme Shakes and Over-The-Top Hot Chocolates in the Detroit Area!