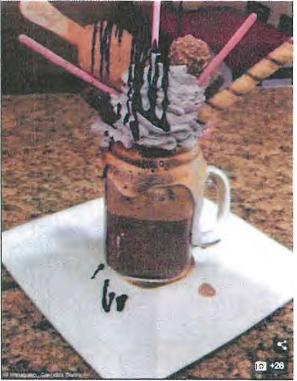

#### Garrido's

Latin American Bistro - Seafood - Arepas - Latin & European Food

We are a bistro, true to its European concept, the small restaurant where food is always fresh and authentic, we care for you and want you to have a delicious meal in a comfortable ambiance with friendly service. We offer breakfast, lunch and dinner, serving traditional Breakfast, our signature Venezuelan Arepa Sandwiches all day, and a full menu for dinner showcasing dishes from Europe and South America, like Paella, Beef Stroganoff, Peruvian Stir-Fry Steak (Lomo Saltado), Venezuelan Pabellon, Caribbean Wild Red Snapper, among others. Most of our menu is gluten-free, and we have plenty of dairy-free, vegetarian and vegan dishes. Our menu changes throughout the year, not only adapting to seasonal produce, but also showcasing dishes from European and Latin American countries. We house a Tea, Coffee and Espresso Bar, and the most unbelievable Extreme Shakes and Over-The-Top Hot Chocolates in the Detroit Area!