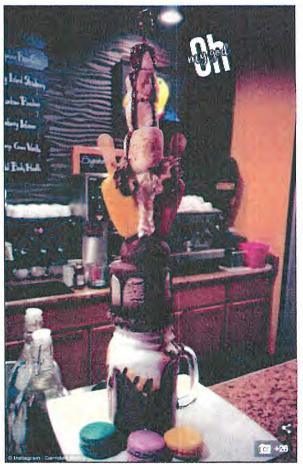

#### Garrido's

Latin American Bistro - Seafood - Arepas - Latin & European Food

We are a bistro, true to its European concept, the small restaurant where food is always fresh and authentic, we care for you and want you to have a delicious meal in a comfortable ambiance with friendly service. We offer breakfast, lunch and dinner, serving traditional Breakfast, our signature Venezuelan Arepa Sandwiches all day, and a full menu for dinner showcasing dishes from Europe and South America, like Paella, Beef Stroganoff, Peruvian Stir-Fry Steak (Lomo Saltado), Venezuelan Pabellon, Caribbean Wild Red Snapper, among others. Most of our menu is gluten-free, and we have plenty of dairy-free, vegetarian and vegan dishes. Our menu changes throughout the year, not only adapting to seasonal produce, but also showcasing dishes from European and Latin American countries. We house a Tea, Coffee and Espresso Bar, and the most unbelievable Extreme Shakes and Over-The-Top Hot Chocolates in the Detroit Area!