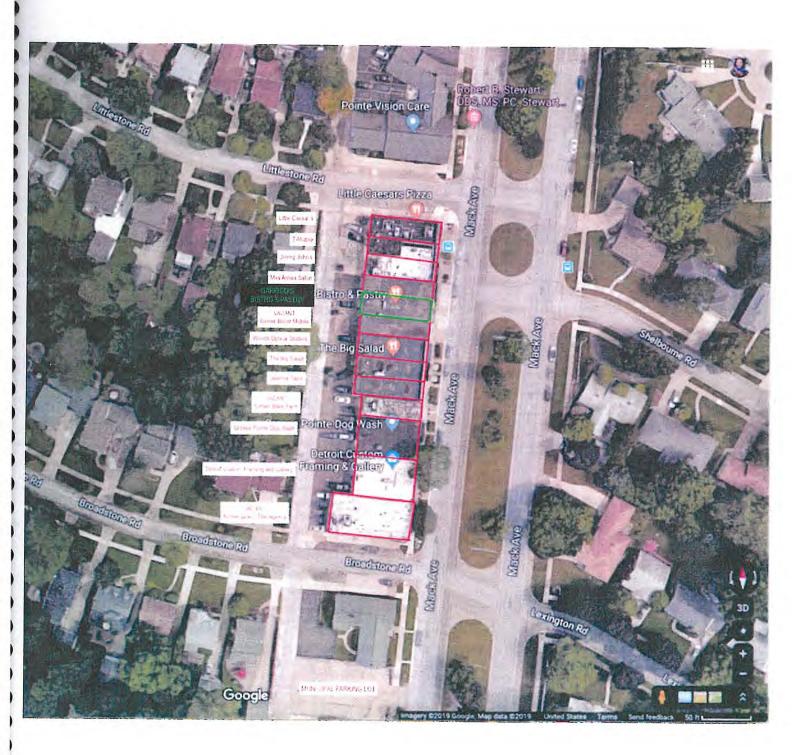

- x. Certificate of Liability Insurance 05/30/19
- xi. Liquor License Purchase Agreement 06/11/19
- xii. Lease Agreement 06/25/19
- c. Tab 3-State of Michigan Conditional License Approval Order and License
- d. Tab 4-Food Menu and Proposed Beverage Menu
- e. Tab 5-Surrounding Business Information and Map
- f. Tab 6-Aerial Views (2)
- g. Tab 7-Original Floor Plan July 2019
- h. Tab 8-Renovated Floor Plan July 2019
- i. Tab 9-Department of Licensing and regulatory Affairs (LARA)
  - i. Annual Report 2019
  - ii. Articles of Incorporation 05/21/14
  - iii. Certificate of Assumed Name 08/19/14
- j. Tab 10-Food Establishment Inspection Report/License
- k. Tab 11-Press/News
- Letter 08/09/19 City Attorney, w/attachment:
   a. Agreement Regarding Class C License
- 3. Memo 08/08/19 City Administrator
- 4. Memo 07/30/19 Building Official, w/Review Factors
- 5. Memo 08/08/19 Director of Public Safety
- 6. Affidavit of Legal Publication 08/08/19
- 7. Affidavit of Property Owners Notified
- 8. Affidavit of Class C/Tavern License Holders/ and Utility Companies Notified
- 9. Aerial Views (2)

#### TABLE OF CONTENTS

AUG 0 2, 2019 CITY OF GROSSE POINTE WOODS

1. ABOUT GARRIDO'S BISTRO & PASTRY

2. GPW APPLICATION

3. CONDITIONAL LIQUOR LICENSE

4. FOOD MENU AND PROPOSED BEVERAGE MENU

5. MAP OF PROPERTY

- 6. SITE PLAN
- 7. ORIGINAL FLOOR PLAN

8. RENOVATED FLOOR PLAN

9. LARA

10. FOOD ESTABLISMENT INSPECTION REPORT AND LICENSE

11. PRESS/NEWS