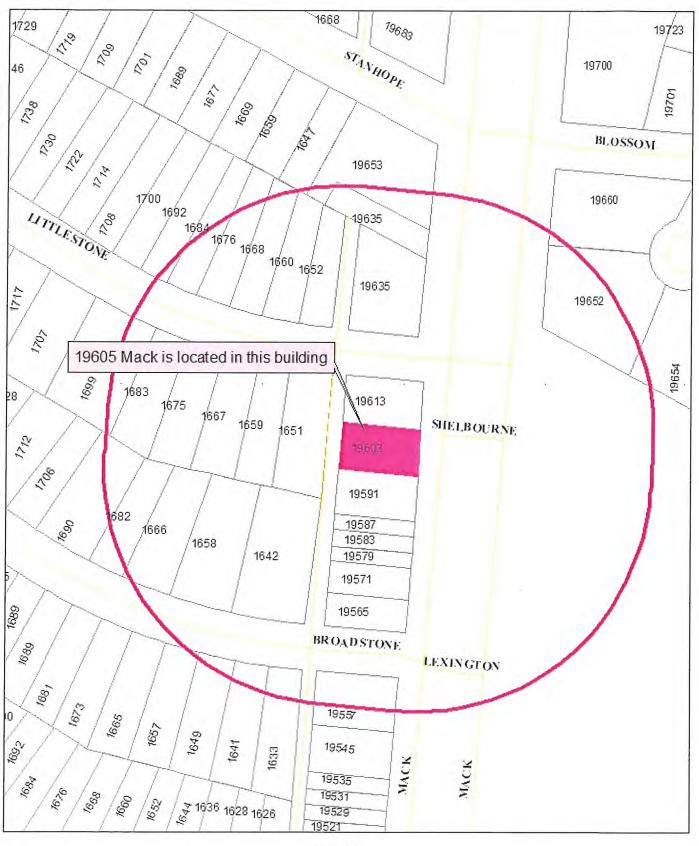

# 19605 Mack Ave., Grosse Pointe Woods, MI, 48236

Hours of Operation

Tue.- Sat.: 11am – 10 pm

Sun. : 9am – 2 pm Brunch menu 2pm- 9 pm Regular menu

Mon.: Closed

RECEIVED