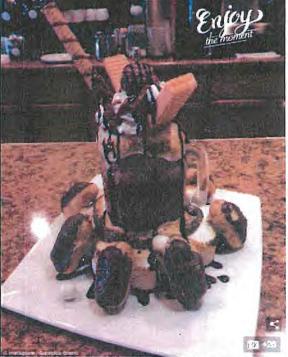

arrido's** hot chocolate is actually served frozen — and it needs to be, considering what they put on top. Balancing on the toasted marshmallow rim of the glass is whipped cream, a brownie cookie, Nutella, a piece of lava cake, a scoop of ice cream, and a dark chocolate shell.

Another version comes with a doughnut, whipped cream, marshmallows, cookies, and syrup, while a third is served with several types of cookies, marshmallows, and profiteroles.

And if that sounds like a lot, it has nothing on the Alice in Wonderland-inspired specialty that debuted this December.

This one is piled high with with whipped cream, syrup, a brownie, more syrup, an ice cream scoop, even more syrup, a colorful cake pop on a stick (or two), a triple chocolate mousse cake, whipped cream, and Pocky sticks.





Their frozen hot chocolate is piled up with things like profiteroles and cookies





The rims of the glasses are also covered in toasted marshmallow fluff



They seem to be trying to fit as much on top as possible, and also turn to things like cake, brownies, and cookies



Their latest creation was inspired by Alice In Wonderland and also has a three-layered mousse cake, ice cream, and loads of syrup



# 7 Irresistible Cups of Cocoa in Metro Detroit

Warm up with hot chocolate (and maybe a little booze)

view minutes and hale Stall | Feb 9, 2018, 4:32pm EST

# 2. Garrido's Bistro & Pastry

19605 Mack Ave Grosse Pointe Woods, MI 48236

1313) 466-304. Visit Website

This Latin American restaurant is known for its tasty arepas, but in the winter its claim to fame is the "extreme hot coc