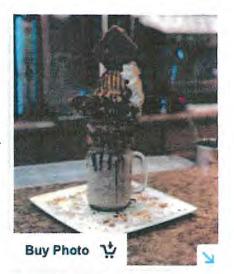

, and Brazilian stew with shrimp, garlic, onions, coconut and lime, respectively.

To the surprise of some first-timers, the spice level is gentle across the board.

The signature dish, arepa, combines the rounds of corn flatbread, deep-fried or grilled and filled with everything from beef and chorizo to grilled chicken and avocado. There are four vegetarian versions, as well. They may be eaten as sandwiches but it is advisable to use a knife and fork.

Desserts tend toward the fanciful, towering sculptured creations of chocolate and ice cream.

# **The Detroit News**

# Five Metro Detroit desserts that are over-the-top delectable

Melody Baetens, The Detroit News

https://www.detroitnews.com/story/entertainment/dining/2018/10/10/five-metro-detroit-desserts-over-top-delectable/1566887002



(Photo: Melody Baetens / The Detroit News)



Dessert is often the finale of a great meal, but for some, it's the reason to go out to dinner in the first place.

There's plenty of fine restaurants around town that offer a delectable slice of pie or tiramisu to end a meal, but here are five local businesses that put sweets front and center with a real wow factor.

And it just so happens that Sunday is National Dessert Day — as if dessert needs any more public awareness — so splurge with one of these creative,

sugary delights.

Garrido's Bistro & Pastry: If you want something really over-the-top you have to visit this eclectic cafe in Grosse Pointe Woods. The breakfast and dinner menu are a mix of Latin and Northern American cuisine with some European influence, but the dessert menu smack