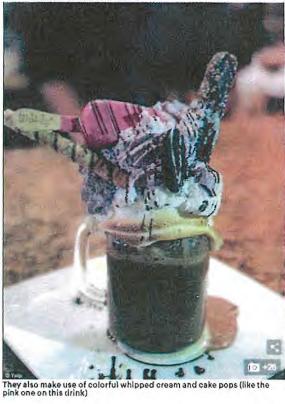

what they put on top. Balancing on the toasted marshmallow rim of the glass is whipped cream, a brownie cookie, Nutella, a piece of lava cake, a scoop of ice cream, and a dark chocolate shell.

Another version comes with a doughnut, whipped cream, marshmallows, cookies, and syrup, while a third is served with several types of cookies, marshmallows, and profiteroles.

And if that sounds like a lot, it has nothing on the Alice in Wonderland-inspired specialty that debuted this December.

This one is piled high with with whipped cream, syrup, a brownie, more syrup, an ice cream scoop, even more syrup, a colorful cake pop on a stick (or two), a triple chocolate mousse cake, whipped cream, and Pocky sticks.





Their frozen hot chocolate is piled up with things like profiteroles and cookies





The rims of the glasses are also covered in toasted marshmallow fluff



They seem to be trying to fit as much on top as possible, and also turn to things like cake, brownies, and cookies



Their latest creation was inspired by Alice In Wonderland and also has a three-layered mousse cake, ice cream, and loads of syrup



# 7 Irresistible Cups of Cocoa in Metro Detroit

Warm up with hot chocolate (and maybe a little booze)

view minutes and hale Stall | Feb 9, 2018, 4:32pm EST

# 2. Garrido's Bistro & Pastry

19605 Mack Ave Grosse Pointe Woods, MI 48236

1313) 466-304. Visit Website

This Latin American restaurant is known for its tasty arepas, but in the winter its claim to fame is the "extreme hot cocoa." The rich hot chocolate is served in a mug that's dwarfed by a hulking tower tha