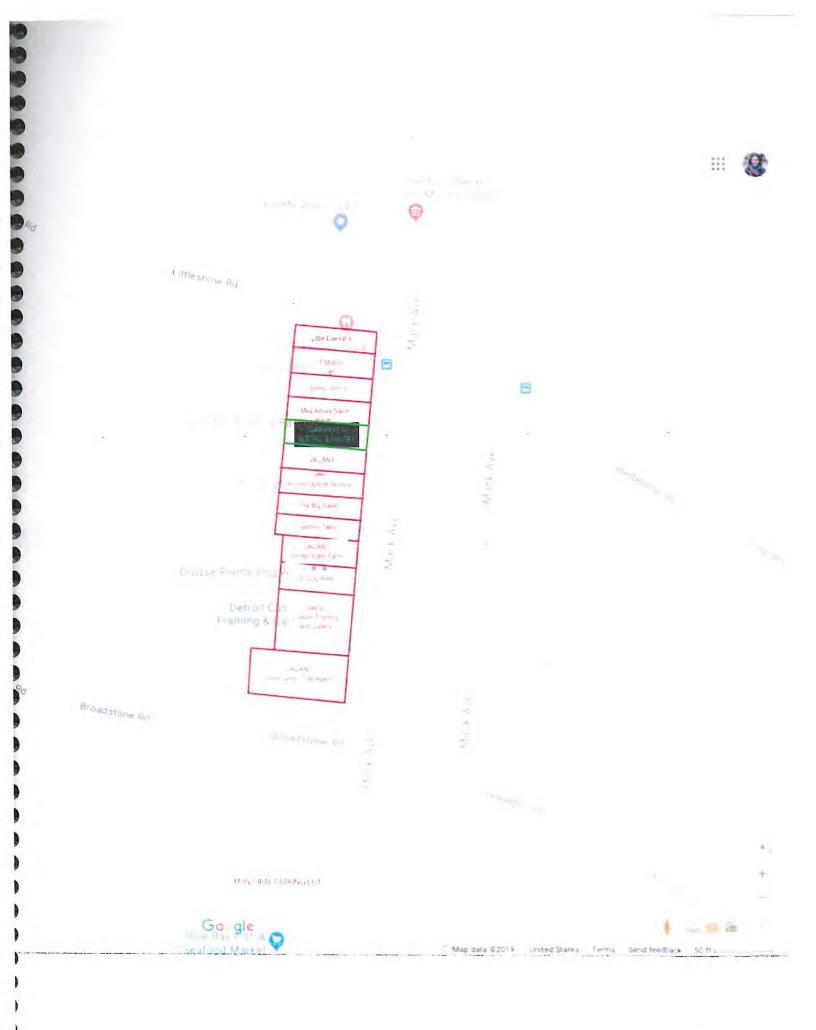

- x. Certificate of Liability Insurance 05/30/19
- xi. Liquor License Purchase Agreement 06/11/19
- xii. Lease Agreement 06/25/19
- c. Tab 3-State of Michigan Conditional License Approval Order and License
- d. Tab 4-Food Menu and Proposed Beverage Menu
- e. Tab 5-Surrounding Business Information and Map
- f. Tab 6-Aerial Views (2)
- g. Tab 7-Original Floor Plan July 2019
- h. Tab 8-Renovated Floor Plan July 2019
- i. Tab 9-Department of Licensing and regulatory Affairs (LARA)
  - i. Annual Report 2019
  - ii. Articles of Incorporation 05/21/14
  - iii. Certificate of Assumed Name 08/19/14
- j. Tab 10-Food Establishment Inspection Report/License
- k. Tab 11-Press/News
- Letter 08/09/19 City Attorney, w/attachment:
   a. Agreement Regarding Class C License
- 3. Memo 08/08/19 City Administrator
- 4. Memo 07/30/19 Building Official, w/Review Factors
- 5. Memo 08/08/19 Director of Public Safety
- 6. Affidavit of Legal Publication 08/08/19
- 7. Affidavit of Property Owners Notified
- 8. Affidavit of Class C/Tavern License Holders/ and Utility Companies Notified
- 9. Aerial Views (2)

#### TABLE OF CONTENTS

AUG 0 2, 2019 CITY OF GROSSE POINTE WOODS

1. ABOUT GARRIDO'S BISTRO & PASTRY

2. GPW APPLICATION

3. CONDITIONAL LIQUOR LICENSE

4. FOOD MENU AND PROPOSED BEVERAGE MENU

5. MAP OF PROPERTY

- 6. SITE PLAN
- 7. ORIGINAL FLOOR PLAN

8. RENOVATED FLOOR PLAN

9. LARA

10. FOOD ESTABLISMENT INSPECTION REPORT AND LICENSE

11. PRESS/NEWS