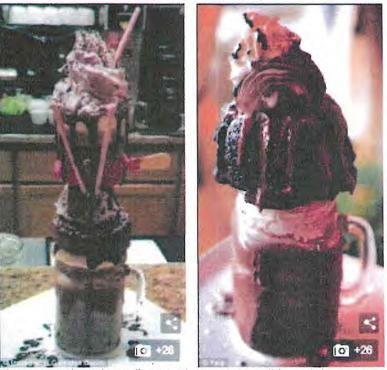

#### Garrido's

Latin American Bistro - Seafood - Arepas - Latin & European Food

We are a bistro, true to its European concept, the small restaurant where food is always fresh and authentic, we care for you and want you to have a delicious meal in a comfortable ambiance with friendly service. We offer breakfast, lunch and dinner, serving traditional Breakfast, our signature Venezuelan Arepa Sandwiches all day, and a full menu for dinner showcasing dishes from Europe and South America, like Paella, Beef Stroganoff, Peruvian Stir-Fry Steak (Lomo Saltado), Venezuelan Pabellon, Caribbean Wild Red Snapper, among others. Most of our menu is gluten-free, and we have plenty of dairy-free, vegetarian and vegan dishes. Our menu changes throughout the year, not only adapting to seasonal produce, but also showcasing dishes from European and Latin American countries. We house a Tea, Coffee and Espresso Bar, and the most unbelievable Extreme Shakes and Over-The-Top Hot Chocolates in the Detroit Area!