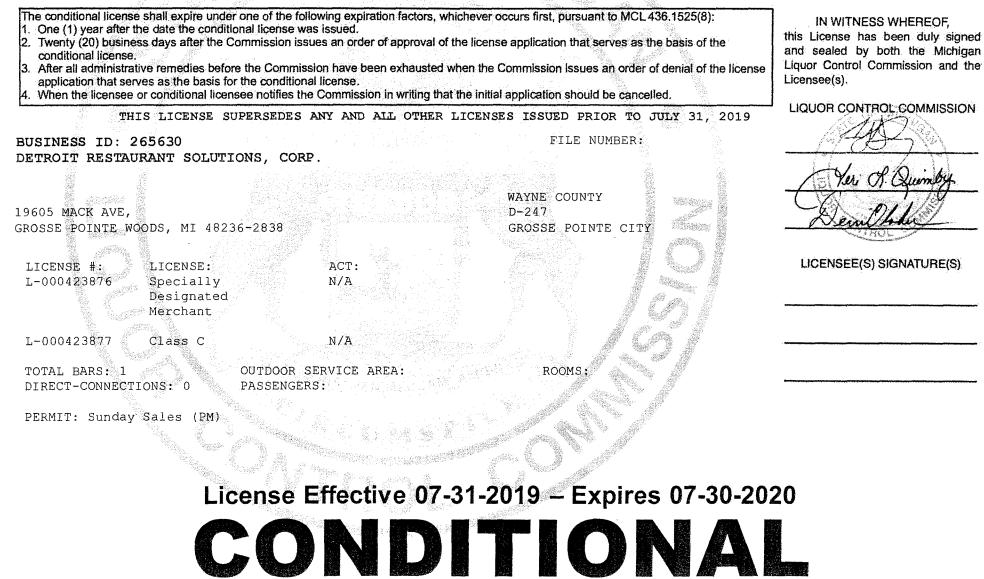

## Detroit Restaurant Solutions, Corp.

## d/b/a Garrido's Bistro & Pastry

# 19605 Mack Ave., Grosse Pointe Woods, MI, 48236

Hours of Operation

Tue.- Sat.: 11am – 10 pm

Sun. : 9am – 2 pm Brunch menu 2pm- 9 pm Regular menu

Mon.: Closed

RECEIVED

#### TABLE OF CONTENTS

AUG 0 2, 2019 CITY OF GROSSE POINTE WOODS

1. ABOUT GARRIDO'S BISTRO & PASTRY

2. GPW APPLICATION

3. CONDITIONAL LIQUOR LICENSE

4. FOOD MENU AND PROPOSED BEVERAGE MENU

5. MAP OF PROPERTY