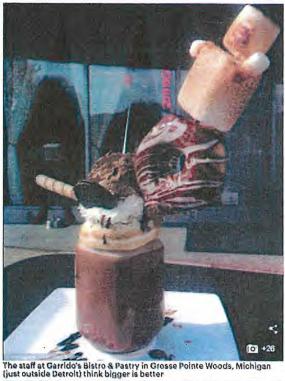

*Garrido's** hot chocolate is actually served frozen — and it needs to be, considering what they put on top. Balancing on the toasted marshmallow rim of the glass is whipped cream, a brownie cookie, Nutella, a piece of lava cake, a scoop of ice cream, and a dark chocolate shell.

Another version comes with a doughnut, whipped cream, marshmallows, cookies, and syrup, while a third is served with several types of cookies, marshmallows, and profiteroles.

And if that sounds like a lot, it has nothing on the Alice in Wonderland-inspired specialty that debuted this December.

This one is piled high with with whipped cream, syrup, a brownie, more syrup, an ice cream scoop, even more syrup, a colorful cake pop on a stick (or two), a triple chocolate mousse cake, whipped cream, and Pocky sticks.





Their frozen hot chocolate is piled up with things like profiteroles and cookies





The rims of the glasses are also covered in toasted marshmallow fluff



They seem to be trying to fit as much on top as possible, and also turn to things like cake, brownies, and cookies



Their latest creation was inspired by Alice In Wonderland and also has a three-layered mousse cake, ice cream, and loads of syrup



# 7 Irresistible Cups of Cocoa in Metro Detroit

Warm up with hot chocolate (and maybe a little booze)

view minutes and hale Stall | Feb 9, 2018, 4:32pm EST

# 2. Garrido's Bistro & Pastry

19605 Mack Ave Grosse Pointe Woods, MI 48236

1313) 466-304. Visit Website

This Latin American restaurant is known for its tasty arepas, but in the winter its claim to fame is the "extreme hot c