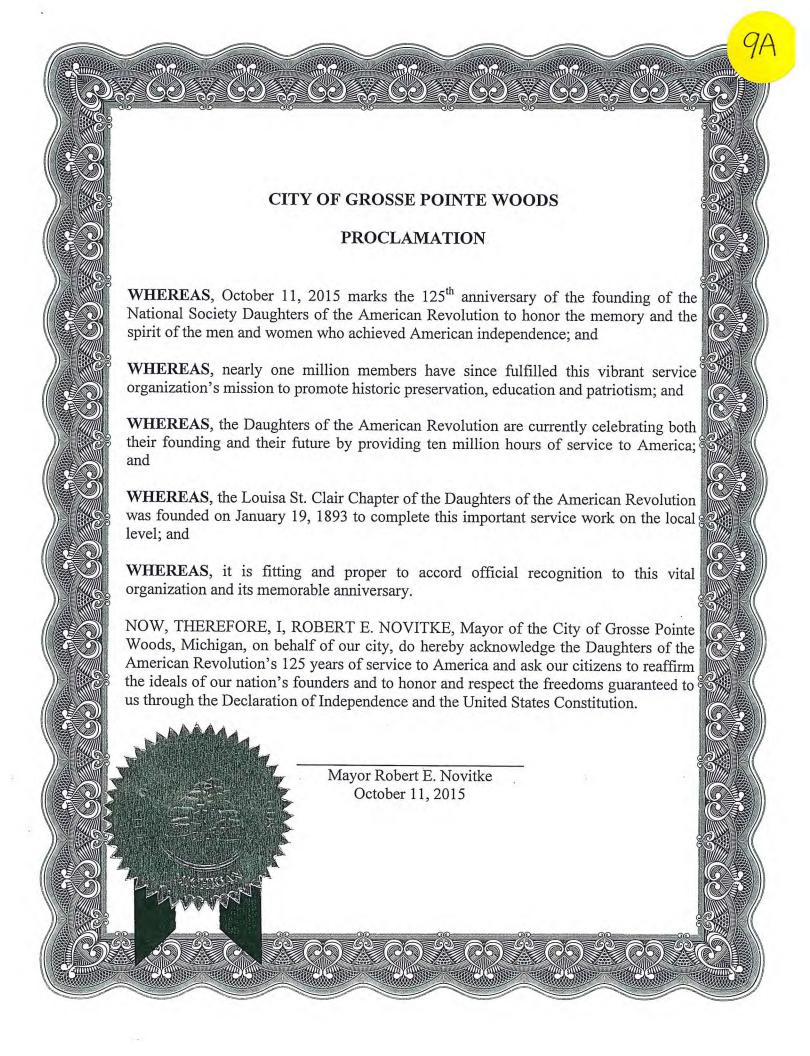

- 9. PROCLAMATION
- A. Daughters of the American Revolution

10. ORDINANCE

- A. First Reading: An Ordinance to Amend Chapter 8
  Buildings and Building Regulations, Article IX
  Fences To Allow Certain Methods of Proof of
  Ownership, Waiver of the 50% Opening
  Requirement for Corner Lots and Consents, and
  Providing for Standards Regarding Granting of
  Exceptions to the Ordinance
  - 1. Letter 08/18/15 City Attorney
  - 2. Proposed ordinance