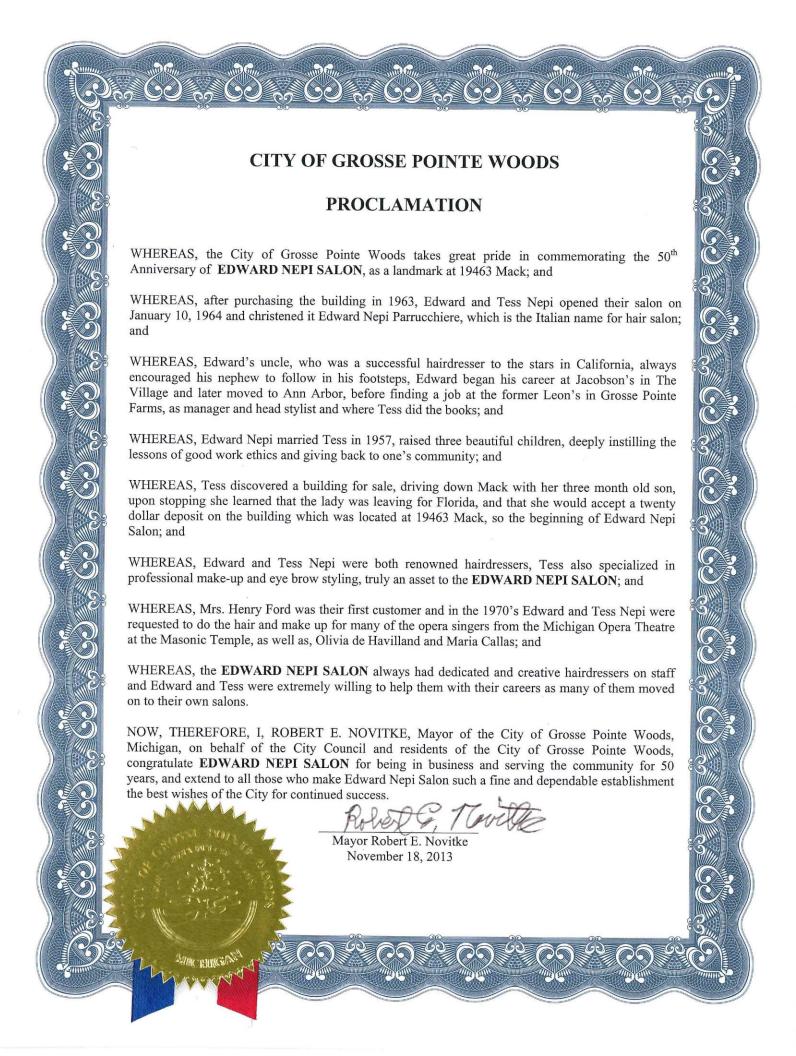

Motion carried by the following vote:

Yes:

Bryant, Granger, Ketels, Koester, McConaghy, Novitke, Shetler

No:

None

Absent:

None

The Mayor issued a **proclamation** to **Edward Nepi Salon** in recognition of 50 years of service to the community.

Motion by Bryant, seconded by Granger, regarding proclamation – Edward Nepi Salon, that the City Council voice no objection to issuance of this Mayoral proclamation.

Motion carried by the following vote: