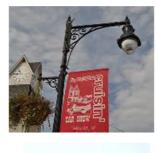

#### 2. Street Light Pole Banners / Enhancements

One way a community can promote events or to simply provide attractive visual enhancements to their primary traffic areas is to do so via a strategic campaign of banners, flower enhancements or other decorative additions to the street light poles located along major streets. For GPW, this would apply to Mack Avenue and Vernier Road. Seasonal or selective placement of these effective visual elements will assist the city with a greater sense of community. Also, these elements are not expensive and require a reasonable amount of maintenance to stay current and relevant.

As with other small scale enhancements, funding for this high impact, positive program could be provided through donation, foundation grants or other government programs. In fact the Grosse Pointe Chamber of Commerce recently funded an initial distribution of street pole banners along Mack Avenue spanning multiple Grosse Pointe communities. While a good start, we would prefer to enhance this effort with additional banners that would carry content tailored for Grosse Pointe Woods features and messaging.

The following photos and images offer examples of these light pole enhancements.