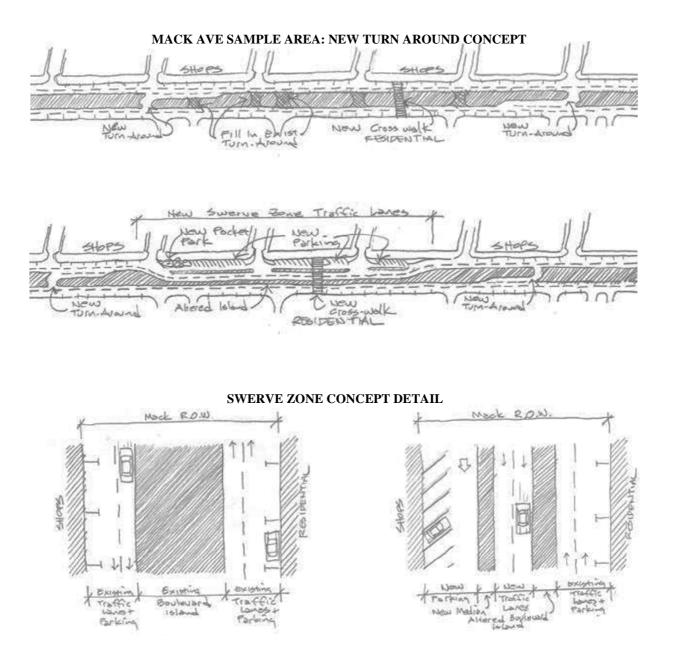

#### **Traffic Calming Swerve Zone Concept With Added Parking**

It is a simple fact and logical that when traffic travels in a straight line, it will go faster than if it has to negotiate curves. Mack Avenue is a very straight section of road as it travels through Grosse Pointe Woods. As such, traffic travels fast, other than having to stop for drivers that are parallel parking or the rare stoplight.

Since it is not possible to rearrange the path of Mack Avenue to make the whole right-of-way curve, to introduce this curve or swerve concept into the street design, a different approach would be required. One highly positive feature of Mack Avenue is that it is very wide for the actual amount of traffic that needs to be accommodated. Presently, the extra width is consumed by the beautiful boulevard islands with trees and landscaping. While these islands provide for a classic, attractive setting, they do not provide much function or utility to support certain needs of the community along Mack Avenue. And, while we have no intention of eliminating these islands, we believe there may be a way to develop some strategic alterations to select and limited sections of Mack Avenue.

These alterations would occur in the form of 'swerve zones', which would simply be areas where one side of Mack Avenue paving would be routed into what is now some of the island area, then re-routed back to its original path. This clever concept would produce the following enhancements:

- The swerve would slow traffic in this area
- The additional significant surface area in front of the commercial properties created from the swerve zones could be developed as angle parking areas to add needed parking in these areas.
- Crosswalks, landscaping and mini-park developments could be incorporated into the design features of these swerve zones.

The net result of these enhanced swerve zones would be a natural decrease of traffic speed, an increase in parking and the opportunity to produce some attractive and interesting streetscape elements. Since no structures would be proposed in these areas, there would not be any need for underground utility or easement revisions. And while these alterations would have tremendous visual and functional impact, they would not be excessively costly.

The key to the success of this program would be the strategic placement of these swerve zones. This would have to be studied and coordinated with a city planner, Wayne County and public safety. To get a better visual idea of this concept, there are some concept drawings and plans at the end of this report section and on the master plan drawing in the Appendix.