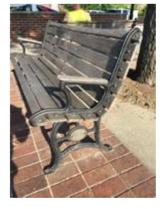

#### 1. Coordinated New Streetscape Elements (Bike Racks / Benches / Trash Cans / Floral Pots)

Communities that offer attractive well placed and coordinated streetscape elements offer an attractive, enhanced experience for residents and visitors in the community. This also provides an improved opportunity to attract customers to the assorted businesses located around these features. In GPW, there exists an assortment of existing streetscape fixtures, but they are of different design themes and varying condition. Ideally, these inexpensive elements that provide significant utility should be attractive, in good condition, well maintained and of a common design theme.

The following offers photos of these existing elements along with example images for potential replacement elements. The locations for existing and proposed new elements are indicated on the Streetscape Master Plan drawing located in the Appendix.

#### **EXISTING GPW STREETSCAPE ELEMENTS**