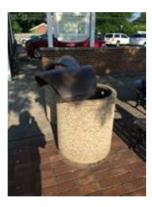

#### 1. Coordinated New Streetscape Elements (Bike Racks / Benches / Trash Cans / Floral Pots)

Communities that offer attractive well placed and coordinated streetscape elements offer an attractive, enhanced experience for residents and visitors in the community. This also provides an improved opportunity to attract customers to the assorted businesses located around these features. In GPW, there exists an assortment of existing streetscape fixtures, but they are of different design themes and varying condition. Ideally, these inexpensive elements that provide significant utility should be attractive, in good condition, well maintained and of a common design theme.

The following offers photos of these existing elements along with example images for potential replacement elements. The locations for existing and proposed new elements are indicated on the Streetscape Master Plan drawing located in the Appendix.

#### **EXISTING GPW STREETSCAPE ELEMENTS**