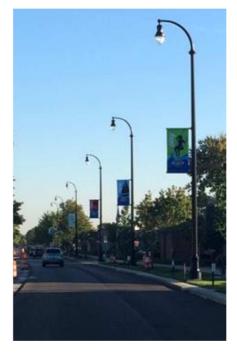

#### 2. Street Light Pole Banners / Enhancements

One way a community can promote events or to simply provide attractive visual enhancements to their primary traffic areas is to do so via a strategic campaign of banners, flower enhancements or other decorative additions to the street light poles located along major streets. For GPW, this would apply to Mack Avenue and Vernier Road. Seasonal or selective placement of these effective visual elements will assist the city with a greater sense of community. Also, these elements are not expensive and require a reasonable amount of maintenance to stay current and relevant.

As with other small scale enhancements, funding for this high impact, positive program could be provided through donation, foundation grants or other government programs. In fact the Grosse Pointe Chamber of Commerce recently funded an initial distribution of street pole banners along Mack Avenue spanning multiple Grosse Pointe communities. While a good start, we would prefer to enhance this effort with additional banners that would carry content tailored for Grosse Pointe Woods features and messaging.

The following photos and images offer examples of these light pole enhancements.