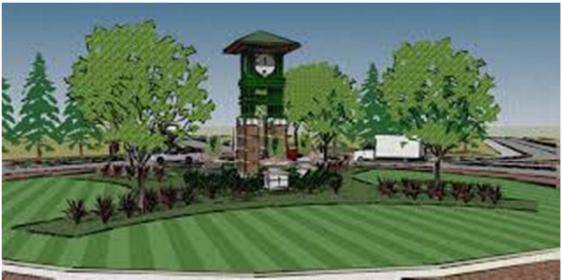

- New traffic lights on structural frames or poles instead of suspended from wires.
- Replacement of utility cobra head lighting with ornamental architectural style lighting
- Development of enhanced landscaping at strategic locations that would not interfere with traffic sightlines.
- Development of a prominent feature element (clock tower, fountain, sculpture, etc..) at a visually strategic location.