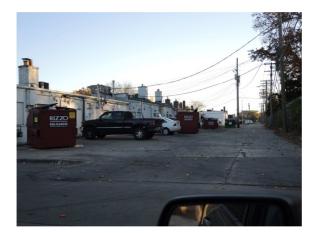

#### 5. Alley Enhancement Program

The functional aspects of the Mack Ave alley network provide a basic level of utilitarian access for business access, marginal parking opportunities, trash removal, utility connections and public safety access. The appearance of these alleys is of a basic utility basis. For many years, there have been discussions on how to improve this important city space so that it is more attractive and can provide additional service or function beyond the core utilitarian functions. While no specific design concepts are offered within this report, scope elements that should be considered to improve and enhance these alley areas could include the following:

- Rear Storefront Façade Improvement program for building owners
- Dumpster Improvements (Containment / dumpster style / color / locations)
- Overhead Utility Revisions (Convert to underground service)
- Bike / Jogging Paths
- Ornamental fencing or landscaping