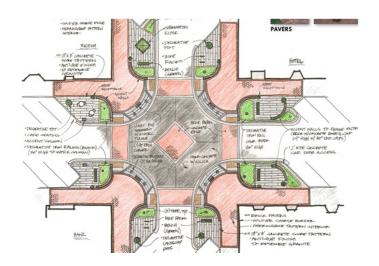

#### **Traffic Calming Swerve Zone Concept With Added Parking**

It is a simple fact and logical that when traffic travels in a straight line, it will go faster than if it has to negotiate curves. Mack Avenue is a very straight section of road as it travels through Grosse Pointe Woods. As such, traffic travels fast, other than having to stop for drivers that are parallel parking or the rare stoplight.

Since it is not possible to rearrange the path of Mack Avenue to make the whole right-of-way curve, to introduce this curve or swerve concept into the street design, a different approach would be required. One highly positive feature of Mack Avenue is that it is very wide for the actual amount of traffic that needs to be accommodated. Presently, the extra width is consumed by the beautiful boulevard islands with trees and landscaping. While these islands provide for a classic, attractive setting, they do not provide much function or utility to support certain needs of the community along Mack Avenue. And, while we have no intention of eliminating these islands, we believe there may be a way to develop some strategic alterations to select and limited sections of Mack Avenue.

These alterations would occur in the form of 'swerve zones', which would simply be areas where one side of Mack Avenue paving would be routed into what is now some of the island area, then re-routed back to its original path. This clever concept would produce the following enhancements:

- The swerve would slow traffic in this area
- The additional significant surface area in front of the commercial properties created from the swerve zones could be developed as angle parking areas to add needed parking in these areas.
- Crosswalks, landscaping and mini-park developments could be incorporated into the design features of these swerve zones.

The net result of these enhanced swerve zones would be a natural decrease of traffic speed, an increase in parking and the opportunity to produce some attractive and interesting streetscape elements. Since no structures would be proposed in these areas, there would not be any need for underground utility or easement revisions. And while these alterations would have tremendous visual and functional impact, they would not be excessively costly.

The key to the success of this program would be the strategic placement of these swerve zones. This would have to be studied and coordinated with a city planner, Wayne County and public safety. To get a better visual idea of this concept, there are some concept drawings and plans at the end of this report section and on the master plan drawing in the Appendix.