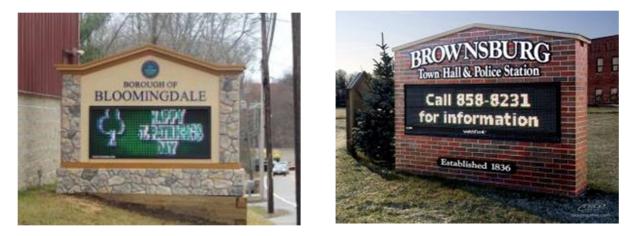

#### 1. Community Message Board Signage

If friends and neighbors within the community are not aware of programs or events, they are not as well attended or utilized. It this day of high technology, there has never been more methods to get messaging delivered to a wide audience. From the internet, to newspaper notices to flyers to newsletters and more, it is difficult to overlook these events. One additional and very simple method for messaging is exterior signage. For many of the Grosse Pointe Woods events, the City will simply post a fabric banner on some temporary framing at the driveway entry to City Hall. While generally effective, this is not the ideal way to deliver this messaging. As a more professional approach, providing an attractive, permanent message sign strategically located along Mack Avenue may offer the City with a very effective method to deliver messaging regarding a wide variety of community programs, events or important information. Design and location to be determined, but this concept is worthy of discussion. Below are images of the existing banner approach along with examples of how other communities have addressed this opportunity to get information to the community.