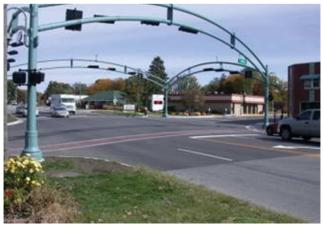

#### 1. Alternate Street Lighting Options – Mack Avenue

Effective and attractive street lighting in any community is achieved through a combination of lighting coverage, brightness, light color temperature and fixture design. GPW enjoys varying degrees of success for these core lighting essentials. The primary function of street lighting is well addressed along Mack Avenue via the tall, large cobra-head, 'freeway' style fixtures located in the boulevard islands. While effective and functional, these fixtures would not be considered as attractive.

In addition to the center island tall cobra-head fixtures, several years ago, the City installed a field of shorter 'gas light' style fixtures at street corners and public parking lots. These fixtures have become standardized throughout the City and provide a very attractive appearance along with more intimate lighting at strategic areas along Mack Avenue.

Regarding lighting color temperature, poor lighting color can produce a negative image of shops and businesses along Mack Avenue. With the popularity of LED lighting, there is a wider range of lighting quality. For future lighting source selections, it will be important to choose lighting color options that will enhance the appearance of the buildings and landscaping along Mack Avenue.