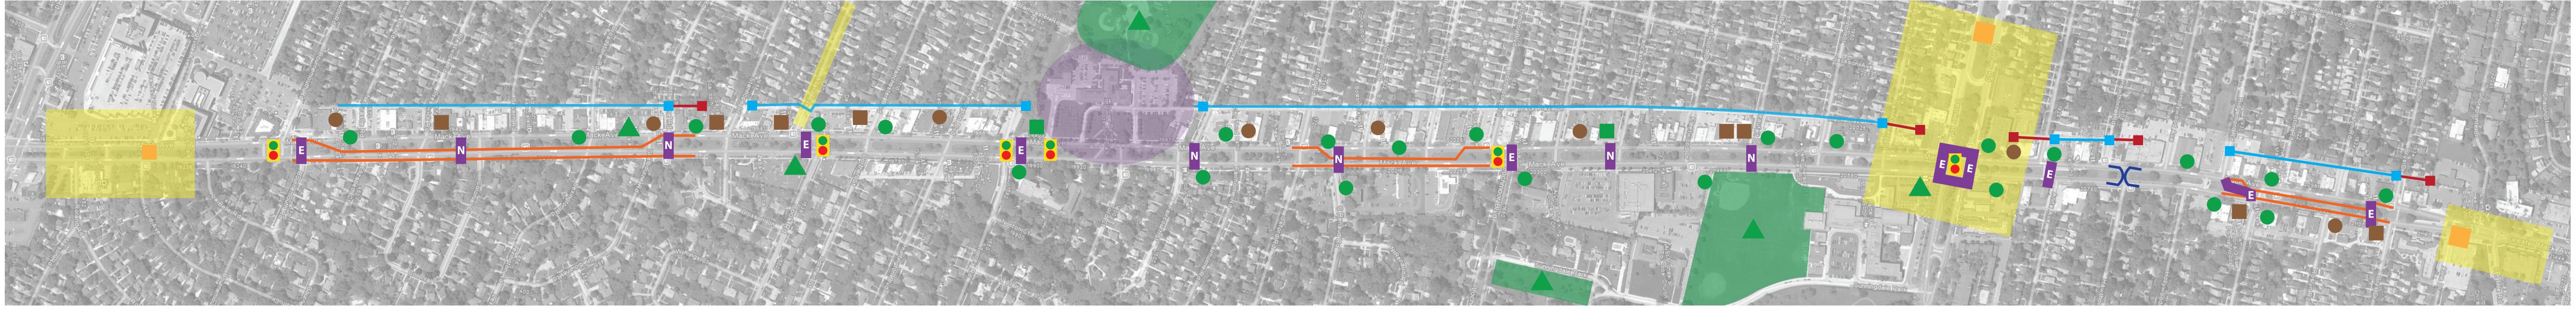

The ideas within this Vision Plan are presented in a combination of written and visual concepts in the assorted categories as described. To provide a plan view of the physical elements, there are separate maps of the entire Mack Avenue corridor illustrating different features or scope elements.

While the content of this section provides images and design concepts for these improvements, to gain an understanding of proposed quantities and locations, please refer to the Concept Master Streetscape Plan located in the Appendix of this report.