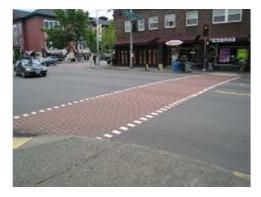

#### 6. Enhanced Crosswalks / Traffic Calming Features

One of the most interesting realizations made during assessment of the walkability and accessibility of Mack Avenue from both sides was frankly the presence of very few designated areas where pedestrians are able to safely cross. With the speed and volume of traffic along Mack Avenue, crossing can be a daunting and a potentially dangerous task. The result is that people do not walk to or across Mack as much as they would if there were better and safer crossing opportunities. A way to improve this condition is to provide enhanced crosswalks at strategic locations and to aesthetically improve and identify existing crosswalks. Potential enhancements to crosswalks would include elements like brick pavers (designating walk area), slightly elevated paving features at the crosswalk that would cause a reduction in traffic speeds at these areas, manually triggered flashing caution lights that pedestrians could activate when crossing, enhanced lighting and landscaping.

The following images represent some design concepts for what elements these enhanced crosswalks may contain or look like.