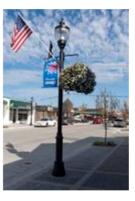

#### 2. Street Light Pole Banners / Enhancements

One way a community can promote events or to simply provide attractive visual enhancements to their primary traffic areas is to do so via a strategic campaign of banners, flower enhancements or other decorative additions to the street light poles located along major streets. For GPW, this would apply to Mack Avenue and Vernier Road. Seasonal or selective placement of these effective visual elements will assist the city with a greater sense of community. Also, these elements are not expensive and require a reasonable amount of maintenance to stay current and relevant.

As with other small scale enhancements, funding for this high impact, positive program could be provided through donation, foundation grants or other government programs. In fact the Grosse Pointe Chamber of Commerce recently funded an initial distribution of street pole banners along Mack Avenue spanning multiple Grosse Pointe communities. While a good start, we would prefer to enhance this effort with additional banners that would carry content tailored for Grosse Pointe Woods features and messaging.

The following photos and images offer examples of these light pole enhancements.