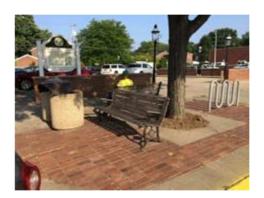

#### 1. Coordinated New Streetscape Elements (Bike Racks / Benches / Trash Cans / Floral Pots)

Communities that offer attractive well placed and coordinated streetscape elements offer an attractive, enhanced experience for residents and visitors in the community. This also provides an improved opportunity to attract customers to the assorted businesses located around these features. In GPW, there exists an assortment of existing streetscape fixtures, but they are of different design themes and varying condition. Ideally, these inexpensive elements that provide significant utility should be attractive, in good condition, well maintained and of a common design theme.

The following offers photos of these existing elements along with example images for potential replacement elements. The locations for existing and proposed new elements are indicated on the Streetscape Master Plan drawing located in the Appendix.

#### **EXISTING GPW STREETSCAPE ELEMENTS**