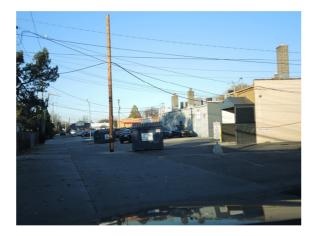

#### 5. Alley Enhancement Program

The functional aspects of the Mack Ave alley network provide a basic level of utilitarian access for business access, marginal parking opportunities, trash removal, utility connections and public safety access. The appearance of these alleys is of a basic utility basis. For many years, there have been discussions on how to improve this important city space so that it is more attractive and can provide additional service or function beyond the core utilitarian functions. While no specific design concepts are offered within this report, scope elements that should be considered to improve and enhance these alley areas could include the following:

- Rear Storefront Façade Improvement program for building owners
- Dumpster Improvements (Containment / dumpster style / color / locations)
- Overhead Utility Revisions (Convert to underground service)
- Bike / Jogging Paths
- Ornamental fencing or landscaping