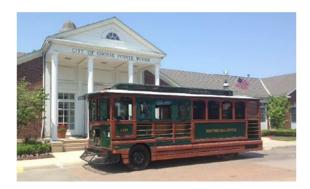

#### 3. Community Transportation

To further support and enhance an optimum quality lifestyle options within a community, having convenient community oriented transportation methods and services provides an amenity. For Grosse Pointe Woods, the most logical places to provide this transportation would be along Mack Avenue and to and from Lakefront Park. Over the years, a number of these community centered transportation services have been provided in a variety of ways including a bus service during the summer that helps kids get to the pool for a day of fun and recently, a trolley style bus that would loop Mack Avenue on certain days of certain seasons. The Pointe Area Assisted Transportation Service (PAATS) offers transportation for certain residents in need on a reservations basis.