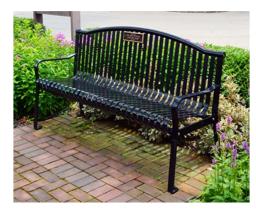

#### 1. Coordinated New Streetscape Elements (Bike Racks / Benches / Trash Cans / Floral Pots)

Communities that offer attractive well placed and coordinated streetscape elements offer an attractive, enhanced experience for residents and visitors in the community. This also provides an improved opportunity to attract customers to the assorted businesses located around these features. In GPW, there exists an assortment of existing streetscape fixtures, but they are of different design themes and varying condition. Ideally, these inexpensive elements that provide significant utility should be attractive, in good condition, well maintained and of a common design theme.

The following offers photos of these existing elements along with example images for potential replacement elements. The locations for existing and proposed new elements are indicated on the Streetscape Master Plan drawing located in the Appendix.

#### EXAMPLES OF RECOMMENDED STREETSCAPE ELEMENTS