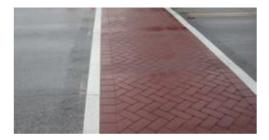

#### 6. Enhanced Crosswalks / Traffic Calming Features

One of the most interesting realizations made during assessment of the walkability and accessibility of Mack Avenue from both sides was frankly the presence of very few designated areas where pedestrians are able to safely cross. With the speed and volume of traffic along Mack Avenue, crossing can be a daunting and a potentially dangerous task. The result is that people do not walk to or across Mack as much as they would if there were better and safer crossing opportunities. A way to improve this condition is to provide enhanced crosswalks at strategic locations and to aesthetically improve and identify existing crosswalks. Potential enhancements to crosswalks would include elements like brick pavers (designating walk area), slightly elevated paving features at the crosswalk that would cause a reduction in traffic speeds at these areas, manually triggered flashing caution lights that pedestrians could activate when crossing, enhanced lighting and landscaping.

The following images represent some design concepts for what elements these enhanced crosswalks may contain or look like.