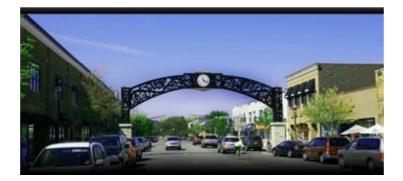

#### 6. Enhanced Gateway Identification

Proud communities feel it important to announce to visitors when you are entering their community. There are assorted methods, scales and features that can accomplish this from simple signage to elaborate structures or monuments. For Grosse Pointe Woods, there are four primary entry points that would warrant special gateway identification as follows:

- Southern entry on northbound Mack Avenue near Morross
- Northern entry on southbound Mack Avenue north of Vernier
- Western primary entry on eastbound Vernier
- Western secondary entry on eastbound Allard at the I-94 exit

At this point in time, there are monument style entry notification features that contain the city seal / logo embossed into stone and brick structures at the three primary entry points and a simple small sign at the secondary Allard entry point. The present gateway entry features are attractive and understated. The topic for discussion is if these entry identification elements want to be further enhanced or expanded. These areas may be ideal for messaging upcoming community events using appropriate signage as illustrated previously in this plan. The following images represent some existing GPW entry images and examples of more elaborate gateways in other communities.