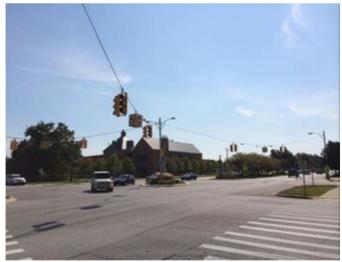

#### 2. Vernier / Mack Intersection Enhancements

The Mack / Vernier intersection represents the most visible and important areas of our City. Nearly everyone in GPW will pass through this intersection multiple times per week on an average basis. The present appearance of this critical space is more utilitarian than aesthetic. The traffic lights are suspended from wires and only minor attempts at landscaping enhancements are possible due to minimal soft space. Lighting is also functional, but no attractive.

While no design concept is offered at this time, the opportunity to create multiple image

enhancements at this location should be part of a master Mack Ave / Gateway enhancement program. Scope elements that could be incorporated into an eventual design might include:

- New traffic lights on structural frames or poles instead of suspended from wires.
- Replacement of utility cobra head lighting with ornamental architectural style lighting
- Development of enhanced landscaping at strategic locations that would not interfere with traffic sightlines.
- Development of a prominent feature element (clock tower, fountain, sculpture, etc..) at a visually strategic location.