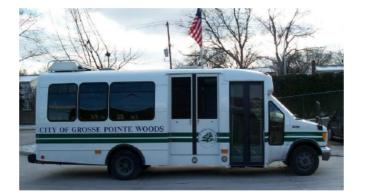

#### 3. Community Transportation

To further support and enhance an optimum quality lifestyle options within a community, having convenient community oriented transportation methods and services provides an amenity. For Grosse Pointe Woods, the most logical places to provide this transportation would be along Mack Avenue and to and from Lakefront Park. Over the years, a number of these community centered transportation services have been provided in a variety of ways including a bus service during the summer that helps kids get to the pool for a day of fun and recently, a trolley style bus that would loop Mack Avenue on certain days of certain seasons. The Pointe Area Assisted Transportation Service (PAATS) offers transportation for certain residents in need on a reservations basis.