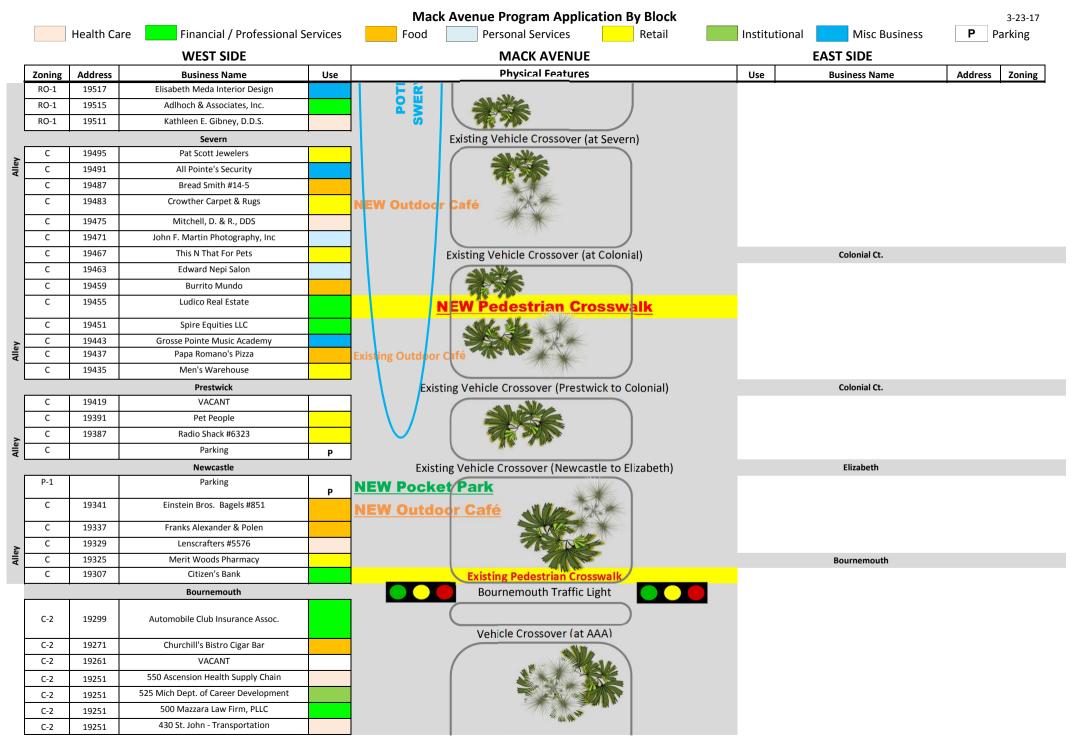

#### Grosse Pointe Woods Business & Community Facilitiy Inventory / Mix - 2017

| Business Type                     | Total                | Mack<br>Corridor | Harper/<br>Allard | Other |
|-----------------------------------|----------------------|------------------|-------------------|-------|
| Health Care                       | 23% 84               | 81               | 1                 | 2     |
| dentist/orthodontist              | 11 11 11 11 11 11 11 | 28               |                   | 1     |
| physician                         |                      | 21               |                   |       |
| vision                            |                      | 4                |                   |       |
| home care                         | 1.                   | 3                |                   | 1     |
| supply                            | 1.2                  | 3                |                   |       |
| senior living                     | 14                   | 2                |                   | 1     |
| hearing                           | 21                   | 2                |                   |       |
| urgent care                       |                      | 2                |                   |       |
| lab                               |                      | 2                | 1.1.1.1.1.1.1     |       |
| chiropractor                      |                      | 1                | 1                 |       |
| physical therapy                  |                      | 1                |                   |       |
| other/administrative              |                      | 12               |                   |       |
| Financial / Professional Services | 21% 75               | 67               | 8                 |       |
| financial - services              |                      | 21               | 3                 | -     |
| legal service                     |                      | 20               |                   | -     |
| financial - banking               |                      | 8                |                   |       |
| insurance                         |                      | 8                | 2                 | 1     |
| real estate                       | 1.1                  | 7                | 2                 | Ċ     |
| title service                     | - 104                | 2                |                   |       |
| mortgage                          |                      | 1                |                   |       |
| other                             |                      |                  | 1                 | -     |
| Food                              | 14% 51               | 51               |                   |       |
| carryout                          |                      | 23               |                   |       |
| dine in                           |                      | 12               |                   |       |
| bakery                            |                      | 8                |                   |       |
| retail market                     |                      | 7                |                   |       |
| cigar bar                         |                      | 1                |                   |       |
| Personal Services                 | 13% 48               | 48               | (Seres)           |       |
| beauty salon/nails/spa            |                      | 23               |                   |       |
| cleaners                          |                      | 7                |                   |       |
| fitness                           |                      | 7                |                   |       |
| auto service                      |                      | 3                |                   |       |
| barber shop                       |                      | 2                |                   |       |
| photography                       |                      | 2                |                   |       |
| shoe repair                       |                      | 1                |                   |       |
| daycare                           |                      | 1                |                   |       |
| travel agency                     |                      | 1                |                   | 1     |
| funeral home                      |                      | 1                |                   |       |

| Business Type                    | Tota              | ı   | Mack<br>Corridor | Harper/<br>Allard | Other |
|----------------------------------|-------------------|-----|------------------|-------------------|-------|
| Retail                           | 13%               | 48  | 48               |                   |       |
| pet supply/pet care              | -                 |     | 7                |                   | 1     |
| fashion                          | 1                 |     | 7                |                   | 1     |
| home goods                       |                   |     | 6                |                   |       |
| art/craft/framing                | The second second |     | 5                |                   |       |
| iewelry                          |                   |     | 5                |                   |       |
| sports                           |                   |     | 4                |                   | -     |
| pharmacy                         |                   |     | 4                |                   |       |
| boutique                         |                   |     | 3                |                   |       |
| electronics                      |                   |     | 3                |                   |       |
| florist                          | - Detector        |     | 2                |                   |       |
| birding supply                   |                   |     | 1                |                   |       |
| tobacco                          |                   |     | 1                | 1                 |       |
| Municipal / Institutional        | 8%                | 29  | 12               | ABAR DO           | 17    |
| school                           |                   |     | 1                |                   | 9     |
| church                           |                   |     | 4                |                   | 3     |
| public park                      |                   |     | 3                | (C                | 2     |
| government                       |                   |     | 3                |                   | 1     |
| private club                     |                   |     | 1.1.1            |                   | 2     |
| library                          |                   |     | 1                |                   |       |
| Miscelaneous Business            | 7%                | 27  | 21               | 6                 |       |
| interior design                  |                   |     | 9                |                   |       |
| construction                     |                   |     | 2                | 1                 | No.   |
| mechanical equipment             |                   |     | 1                | 2                 | 1     |
| security systems                 |                   | -   | 1                | 1                 |       |
| educational service              |                   |     | 5                |                   |       |
| consulting                       |                   |     | 1                | 2                 |       |
| design/advertising               |                   |     | 1                | 1                 |       |
| newspaper                        |                   |     | 1                |                   | -     |
| printing                         |                   |     | 1                |                   |       |
| Health Care                      | 23%               | 84  | 81               | 2. <b>1</b>       | 2     |
| Financial / Professional Service | 21%               | 75  | 67               | 8                 |       |
| Food                             | 14%               | 51  | 51               |                   |       |
| Personal Services                | 13%               | 48  | 48               |                   |       |
| Retail                           | 13%               | 48  | 48               |                   |       |
| Municipal / Institutional        | 8%                | 29  | 12               |                   | 17    |
| Miscelaneous Business            | 7%                | 27  | 21               | 6                 | -     |
| TOTALS                           | 100%              | 362 | 328              | 15                | 19    |