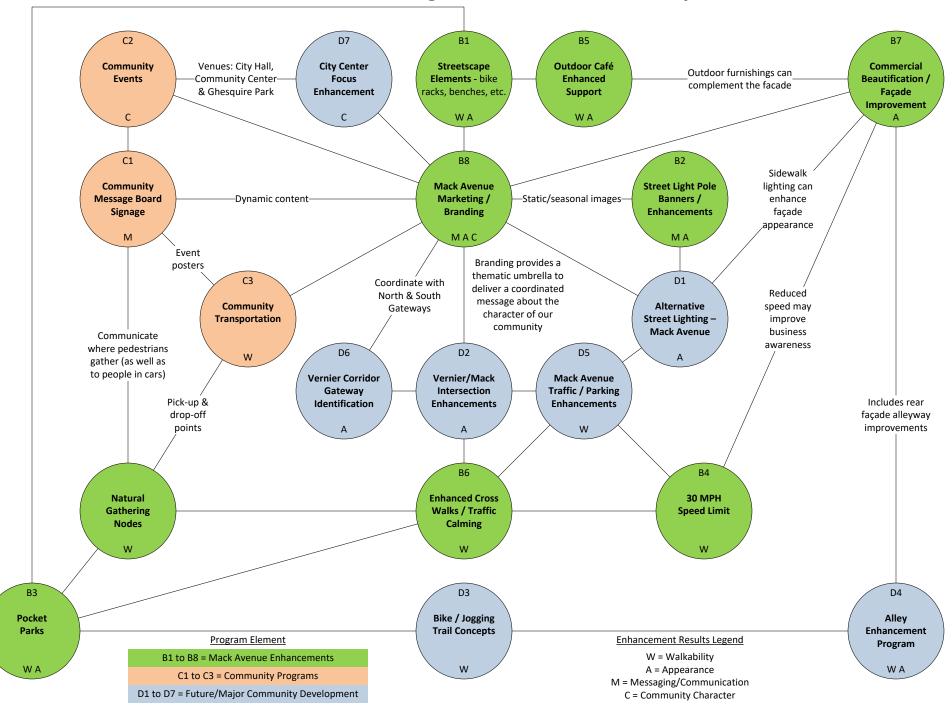

vestment, we would recommend focusing on:
  - Item B3 Additional 'Pocket Parks'
  - Item D1 Alternate Street Lighting Mack Avenue
  - Item D2 Enhancements to the Mack / Vernier intersection
  - Item D6 Enhanced Gateway Identification

Beyond these initial focus items, we feel that the balance of the programs described in this Vision Report all offer significant merit and purpose to support our thriving community. It is hoped that once some of these initial programs become implemented that the balance of the program elements described herein continue to be periodically reviewed for eventual action. The Planning Commission looks forward to working with Grosse Pointe Woods leadership and management to incorporate as many of these features as possible into our community well into the future.



#### **2020** Vision Plan Program Element Relationships

#### Grosse Pointe Woods Business & Community Facilitiy Inventory / Mix - 2017

| Business Type                     | Total                | Mack<br>Corridor | Harper/<br>Allard | Other |
|-----------------------------------|----------------------|------------------|-------------------|-------|
| Health Care                       | 23% 84               | 81               | 1                 | 2     |
| dentist/orthodontist              | 11 11 11 11 11 11 11 | 28               |                   | 1     |
| physician                         |                      | 21               |                   |       |
| vision                            |                      | 4                |                   |       |
| home care