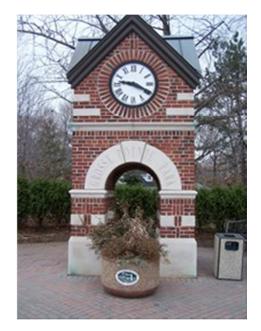

#### 6. Enhanced Gateway Identification

Proud communities feel it important to announce to visitors when you are entering their community. There are assorted methods, scales and features that can accomplish this from simple signage to elaborate structures or monuments. For Grosse Pointe Woods, there are four primary entry points that would warrant special gateway identification as follows:

- Southern entry on northbound Mack Avenue near Morross
- Northern entry on southbound Mack Avenue north of Vernier
- Western primary entry on eastbound Vernier
- Western secondary entry on eastbound Allard at the I-94 exit

At this point in time, there are monument style entry notification features that contain the city seal / logo embossed into stone and brick structures at the three primary entry points and a simple small sign at the secondary Allard entry point. The present gateway entry features are attractive and understated. The topic for discussion is if these entry identification elements want to be further enhanced or expanded. These areas may be ideal for messaging upcoming community events using appropriate signage as illustrated previously in this plan. The following images represent some existing GPW entry images and examples of more elaborate gateways in other communities.