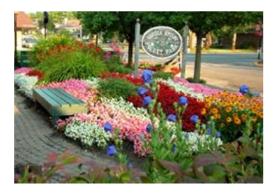

#### 2. Street Light Pole Banners / Enhancements

One way a community can promote events or to simply provide attractive visual enhancements to their primary traffic areas is to do so via a strategic campaign of banners, flower enhancements or other decorative additions to the street light poles located along major streets. For GPW, this would apply to Mack Avenue and Vernier Road. Seasonal or selective placement of these effective visual elements will assist the city with a greater sense of community. Also, these elements are not expensive and require a reasonable amount of maintenance to stay current and relevant.

As with other small scale enhancements, funding for this high impact, positive program could be provided through donation, foundation grants or other government programs. In fact the Grosse Pointe Chamber of Commerce recently funded an initial distribution of street pole banners along Mack Avenue spanning multiple Grosse Pointe communities. While a good start, we would prefer to enhance this effort with additional banners that would carry content tailored for Grosse Pointe Woods features and messaging.

The following photos and images offer examples of these light pole enhancements.