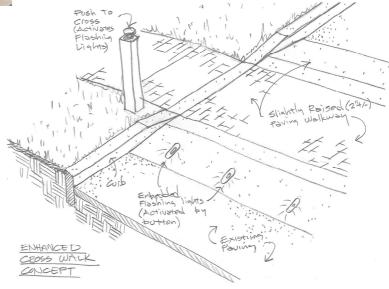

#### 6. Enhanced Crosswalks / Traffic Calming Features

One of the most interesting realizations made during assessment of the walkability and accessibility of Mack Avenue from both sides was frankly the presence of very few designated areas where pedestrians are able to safely cross. With the speed and volume of traffic along Mack Avenue, crossing can be a daunting and a potentially dangerous task. The result is that people do not walk to or across Mack as much as they would if there were better and safer crossing opportunities. A way to improve this condition is to provide enhanced crosswalks at strategic locations and to aesthetically improve and identify existing crosswalks. Potential enhancements to crosswalks would include elements like brick pavers (designating walk area), slightly elevated paving features at the crosswalk that would cause a reduction in traffic speeds at these areas, manually triggered flashing caution lights that pedestrians could activate when crossing, enhanced lighting and landscaping.

The following images represent some design concepts for what elements these enhanced crosswalks may contain or look like.