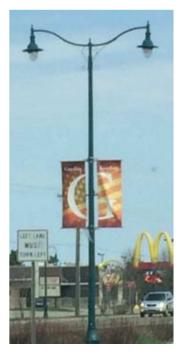

#### 2. Street Light Pole Banners / Enhancements

One way a community can promote events or to simply provide attractive visual enhancements to their primary traffic areas is to do so via a strategic campaign of banners, flower enhancements or other decorative additions to the street light poles located along major streets. For GPW, this would apply to Mack Avenue and Vernier Road. Seasonal or selective placement of these effective visual elements will assist the city with a greater sense of community. Also, these elements are not expensive and require a reasonable amount of maintenance to stay current and relevant.

As with other small scale enhancements, funding for this high impact, positive program could be provided through donation, foundation grants or other government programs. In fact the Grosse Pointe Chamber of Commerce recently funded an initial distribution of street pole banners along Mack Avenue spanning multiple Grosse Pointe communities. While a good start, we would prefer to enhance this effort with additional banners that would carry content tailored for Grosse Pointe Woods features and messaging.

The following photos and images offer examples of these light pole enhancements.