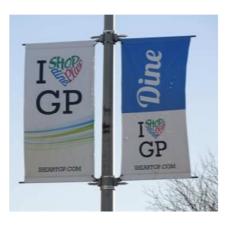

#### 2. Street Light Pole Banners / Enhancements

One way a community can promote events or to simply provide attractive visual enhancements to their primary traffic areas is to do so via a strategic campaign of banners, flower enhancements or other decorative additions to the street light poles located along major streets. For GPW, this would apply to Mack Avenue and Vernier Road. Seasonal or selective placement of these effective visual elements will assist the city with a greater sense of community. Also, these elements are not expensive and require a reasonable amount of maintenance to stay current and relevant.

As with other small scale enhancements, funding for this high impact, positive program could be provided through donation, foundation grants or other government programs. In fact the Grosse Pointe Chamber of Commerce recently funded an initial distribution of street pole banners along Mack Avenue spanning multiple Grosse Pointe communities. While a good start, we would prefer to enhance this effort with additional banners that would carry content tailored for Grosse Pointe Woods features and messaging.

The following photos and images offer examples of these light pole enhancements.