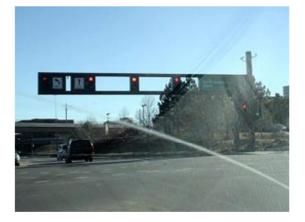

#### 2. Vernier / Mack Intersection Enhancements

The Mack / Vernier intersection represents the most visible and important areas of our City. Nearly everyone in GPW will pass through this intersection multiple times per week on an average basis. The present appearance of this critical space is more utilitarian than aesthetic. The traffic lights are suspended from wires and only minor attempts at landscaping enhancements are possible due to minimal soft space. Lighting is also functional, but no attractive.

While no design concept is offered at this time, the opportunity to create multiple image

enhancements at this location should be part of a master Mack Ave / Gateway enhancement program. Scope elements that could be incorporated into an eventual design might include:

- New traffic lights on structural frames or poles instead of suspended from wires.
- Replacement of utility cobra head lighting with ornamental architectural style lighting
- Development of enhanced landscaping at strategic locations that would not interfere with traffic sightlines.
- Development of a prominent feature element (clock tower, fountain, sculpture, etc..) at a visually strategic location.