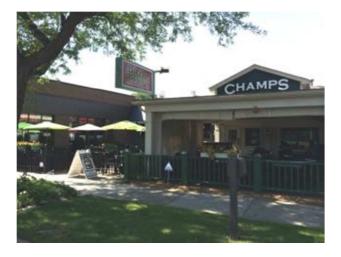

#### 5. Outdoor Cafe Enhanced Support

Most upbeat, progressive communities include for their residents some assortment of outdoor dining or beverage options during the warm weather months. Over the past several years, this trend has begun along Mack Avenue within Grosse Pointe Woods. From pastry to ribs, and most anything in-between, these quaint options for guests to enjoy the outdoor weather along with some people-watching have become popular and well utilized.

In the early days of this trend, the initial permitting and licensing process was expensive, time consuming and cumbersome. In recent years, this process has become more friendly and attainable by a wider variety of hospitality businesses. It is important that city government continue to support these outdoor venues that provide the community with this attractive amenity.