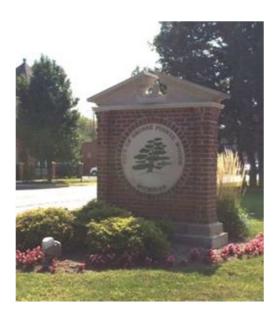

#### 6. Enhanced Gateway Identification

Proud communities feel it important to announce to visitors when you are entering their community. There are assorted methods, scales and features that can accomplish this from simple signage to elaborate structures or monuments. For Grosse Pointe Woods, there are four primary entry points that would warrant special gateway identification as follows:

- Southern entry on northbound Mack Avenue near Morross
- Northern entry on southbound Mack Avenue north of Vernier
- Western primary entry on eastbound Vernier
- Western secondary entry on eastbound Allard at the I-94 exit

At this point in time, there are monument style entry notification features that contain the city seal / logo embossed into stone and brick structures at the three primary entry points and a simple small sign at the secondary Allard entry point. The present gateway entry features are attractive and understated. The topic for discussion is if these entry identification elements want to be further enhanced or expanded. These areas may be ideal for messaging upcoming community events using appropriate signage as illustrated previously in this plan. The following images represent some existing GPW entry images and examples of more elaborate gateways in other communities.