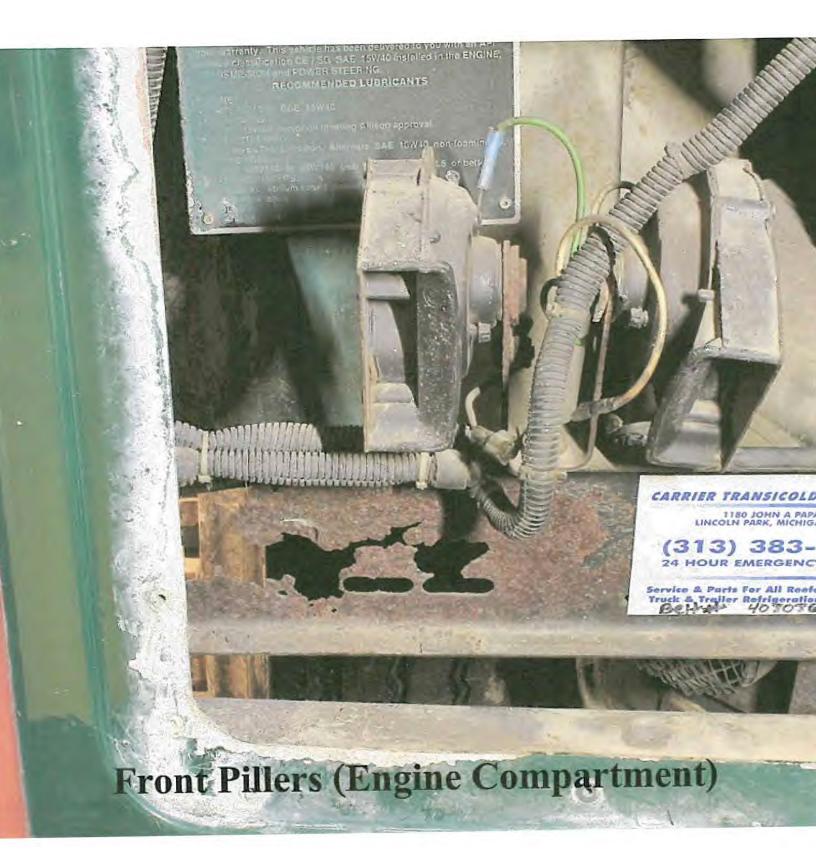

- Inside wood rotting in front by windshield leaks water when raining
- Wood bad in spots throughout inside around other windows
- Heater system does not work very well and needs to be updated (\$4,000)
- Some window latches are bad
- Rear emergency gates don't work, locked up and rusted
- Steps going up to rear gates are rusting
- Handicap ramp rusting underneath; door to entrance does not seal; rubber broken and missing
- Exterior front, underneath hood, wood rotting and pillar supports rusting away
- Rear bumper rusted; front bumper rusted Bondo
- · Roof rusted in spots at the front, rear, and side
- Rear brakes getting worn will soon need to be replaced (\$2,000)
- · Air suspension leaks, many other air leaks, air tanks and valves leaking
- Suspension air bags worn
- Exhaust system leaking (is a custom exhaust system made for the trolley) (\$2,500)
- Oil leaks from engine breather
- Transmission (original) starting to slip (estimate \$5,000)
- Outside Plexiglas discolored, fogged up in many spots (\$1,000)
- Alternator not charging (estimate \$400)
- Radiator rotting (Re-Cored \$1,500)