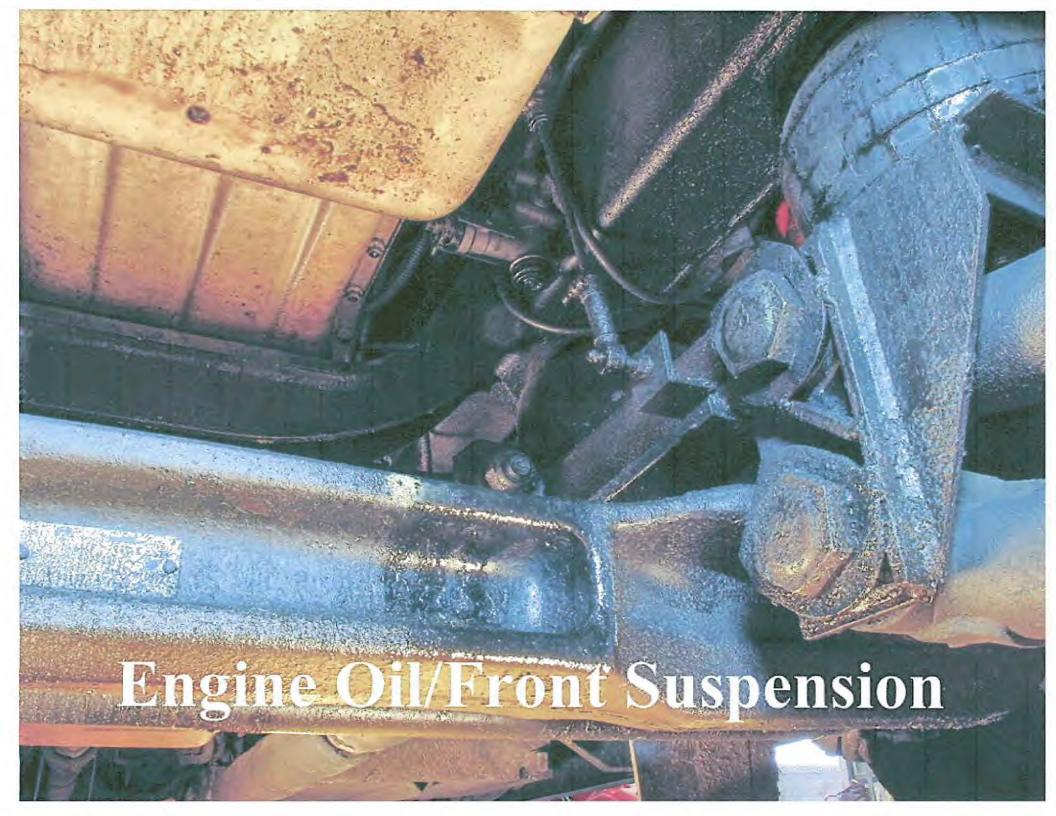

- Inside wood rotting in front by windshield leaks water when raining
- Wood bad in spots throughout inside around other windows
- Heater system does not work very well and needs to be updated (\$4,000)
- Some window latches are bad
- Rear emergency gates don't work, locked up and rusted
- Steps going up to rear gates are rusting
- Handicap ramp rusting underneath; door to entrance does not seal; rubber broken and missing
- Exterior front, underneath hood, wood rotting and pillar supports rusting away
- Rear bumper rusted; front bumper rusted Bondo
- · Roof rusted in spots at the front, rear, and side
- Rear brakes getting worn will soon need to be replaced (\$2,000)
- · Air suspension leaks, many other air leaks, air tanks and valves leaking
- Suspension air bags worn
- Exhaust system leaking (is a custom exhaust system made for the trolley) (\$2,500)
- Oil leaks from engine breather
- Transmission (original) starting to slip (estimate \$5,000)
- Outside Plexiglas discolored, fogged up in many spots (\$1,000)
- Alternator not charging (estimate \$400)
- Radiator rotting (Re-Cored \$1,500)