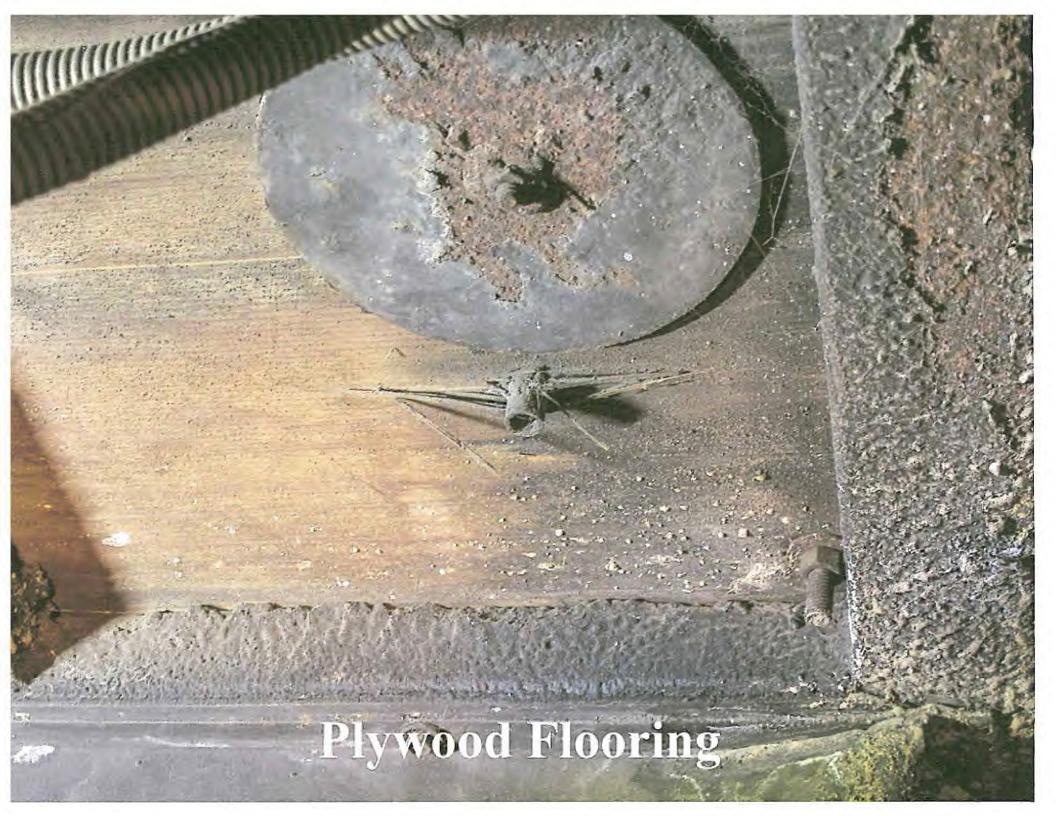

- Inside wood rotting in front by windshield leaks water when raining
- Wood bad in spots throughout inside around other windows
- Heater system does not work very well and needs to be updated (\$4,000)
- Some window latches are bad
- Rear emergency gates don't work, locked up and rusted
- Steps going up to rear gates are rusting
- Handicap ramp rusting underneath; door to entrance does not seal; rubber broken and missing
- Exterior front, underneath hood, wood rotting and pillar supports rusting away
- Rear bumper rusted; front bumper rusted Bondo
- · Roof rusted in spots at the front, rear, and side
- Rear brakes getting worn will soon need to be replaced (\$2,000)
- · Air suspension leaks, many other air leaks, air tanks and valves leaking
- Suspension air bags worn
- Exhaust system leaking (is a custom exhaust system made for the trolley) (\$2,500)
- Oil leaks from engine breather
- Transmission (original) starting to slip (estimate \$5,000)
- Outside Plexiglas discolored, fogged up in many spots (\$1,000)
- Alternator not charging (estimate \$400)
- Radiator rotting (Re-Cored \$1,500)