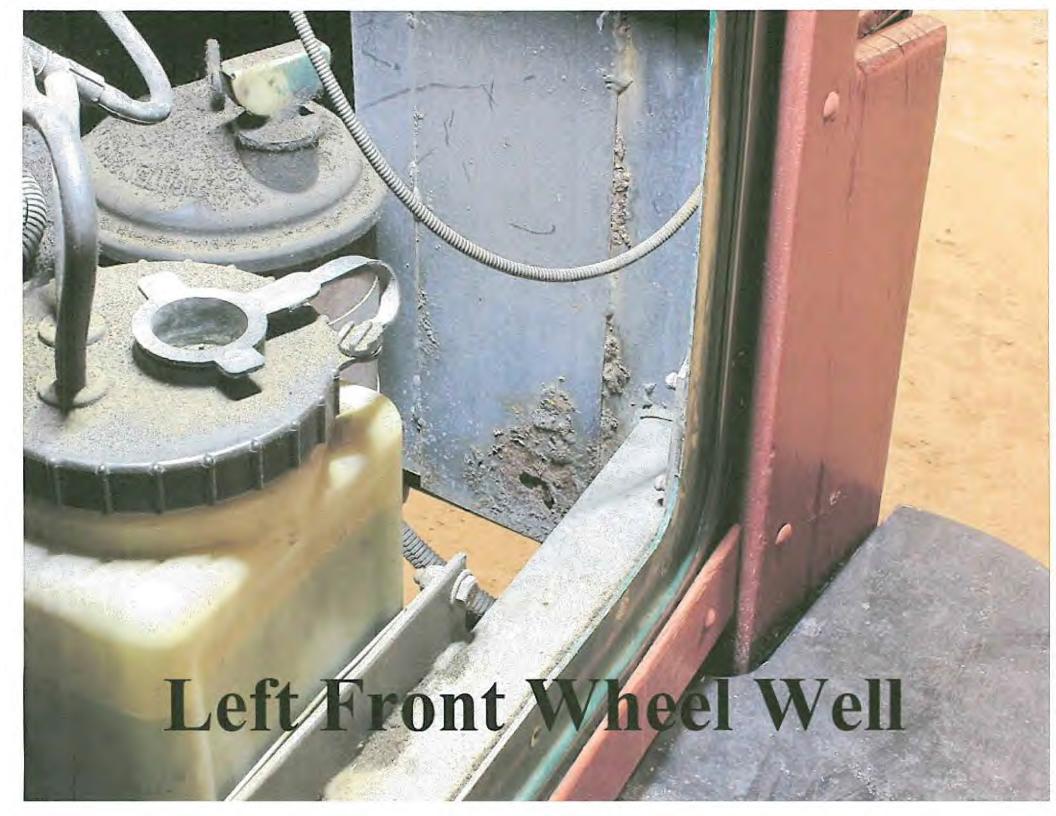

- Inside wood rotting in front by windshield leaks water when raining
- Wood bad in spots throughout inside around other windows
- Heater system does not work very well and needs to be updated (\$4,000)
- Some window latches are bad
- Rear emergency gates don't work, locked up and rusted
- Steps going up to rear gates are rusting
- Handicap ramp rusting underneath; door to entrance does not seal; rubber broken and missing
- Exterior front, underneath hood, wood rotting and pillar supports rusting away
- Rear bumper rusted; front bumper rusted Bondo
- · Roof rusted in spots at the front, rear, and side
- Rear brakes getting worn will soon need to be replaced (\$2,000)
- · Air suspension leaks, many other air leaks, air tanks and valves leaking
- Suspension air bags worn
- Exhaust system leaking (is a custom exhaust system made for the trolley) (\$2,500)
- Oil leaks from engine breather
- Transmission (original) starting to slip (estimate \$5,000)
- Outside Plexiglas discolored, fogged up in many spots (\$1,000)
- Alternator not charging (estimate \$400)
- Radiator rotting (Re-Cored \$1,500)