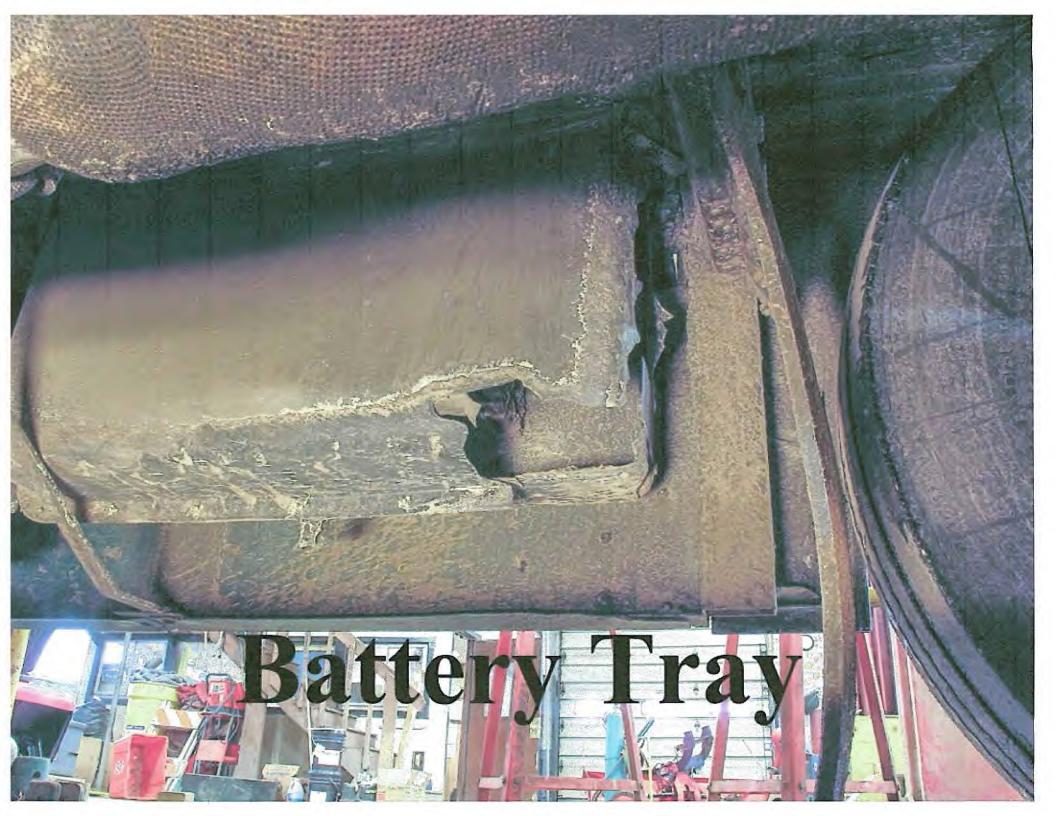

- Inside wood rotting in front by windshield leaks water when raining
- Wood bad in spots throughout inside around other windows
- Heater system does not work very well and needs to be updated (\$4,000)
- Some window latches are bad
- Rear emergency gates don't work, locked up and rusted
- Steps going up to rear gates are rusting
- Handicap ramp rusting underneath; door to entrance does not seal; rubber broken and missing
- Exterior front, underneath hood, wood rotting and pillar supports rusting away
- Rear bumper rusted; front bumper rusted Bondo
- · Roof rusted in spots at the front, rear, and side
- Rear brakes getting worn will soon need to be replaced (\$2,000)
- · Air suspension leaks, many other air leaks, air tanks and valves leaking
- Suspension air bags worn
- Exhaust system leaking (is a custom exhaust system made for the trolley) (\$2,500)
- Oil leaks from engine breather
- Transmission (original) starting to slip (estimate \$5,000)
- Outside Plexiglas discolored, fogged up in many spots (\$1,000)
- Alternator not charging (estimate \$400)
- Radiator rotting (Re-Cored \$1,500)