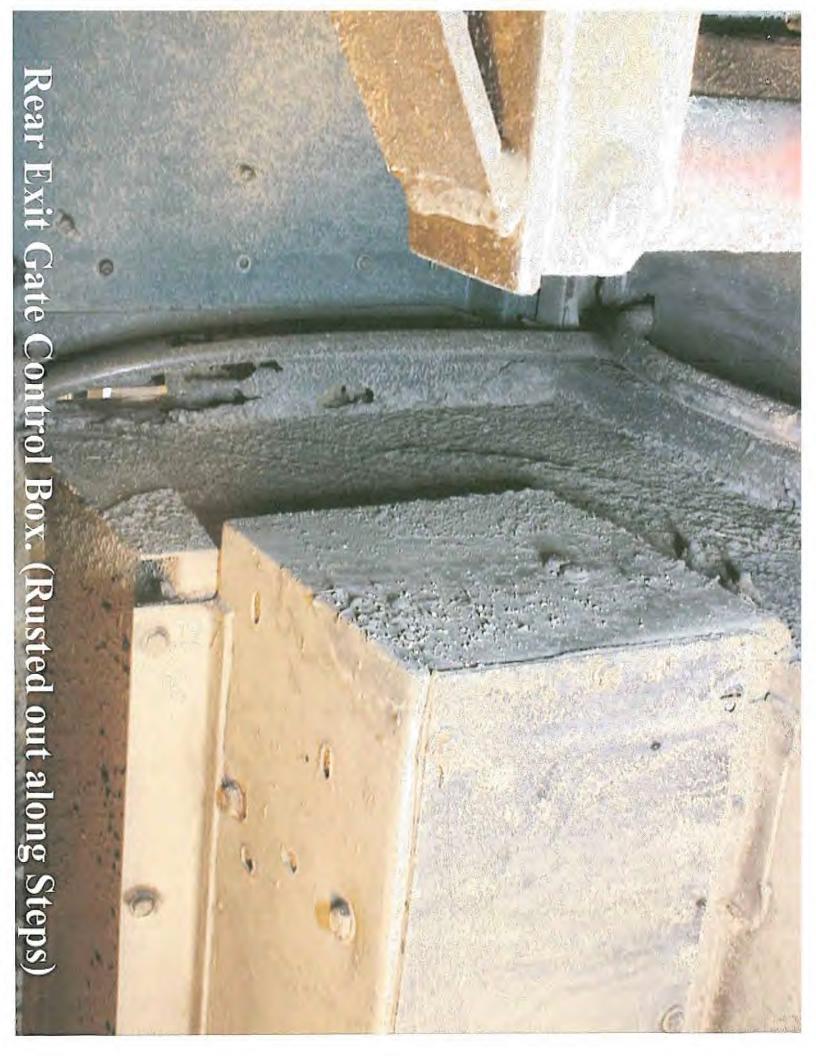

- Inside wood rotting in front by windshield leaks water when raining
- Wood bad in spots throughout inside around other windows
- Heater system does not work very well and needs to be updated (\$4,000)
- Some window latches are bad
- Rear emergency gates don't work, locked up and rusted
- Steps going up to rear gates are rusting
- Handicap ramp rusting underneath; door to entrance does not seal; rubber broken and missing
- Exterior front, underneath hood, wood rotting and pillar supports rusting away
- Rear bumper rusted; front bumper rusted Bondo
- · Roof rusted in spots at the front, rear, and side
- Rear brakes getting worn will soon need to be replaced (\$2,000)
- · Air suspension leaks, many other air leaks, air tanks and valves leaking
- Suspension air bags worn
- Exhaust system leaking (is a custom exhaust system made for the trolley) (\$2,500)
- Oil leaks from engine breather
- Transmission (original) starting to slip (estimate \$5,000)
- Outside Plexiglas discolored, fogged up in many spots (\$1,000)
- Alternator not charging (estimate \$400)
- Radiator rotting (Re-Cored \$1,500)