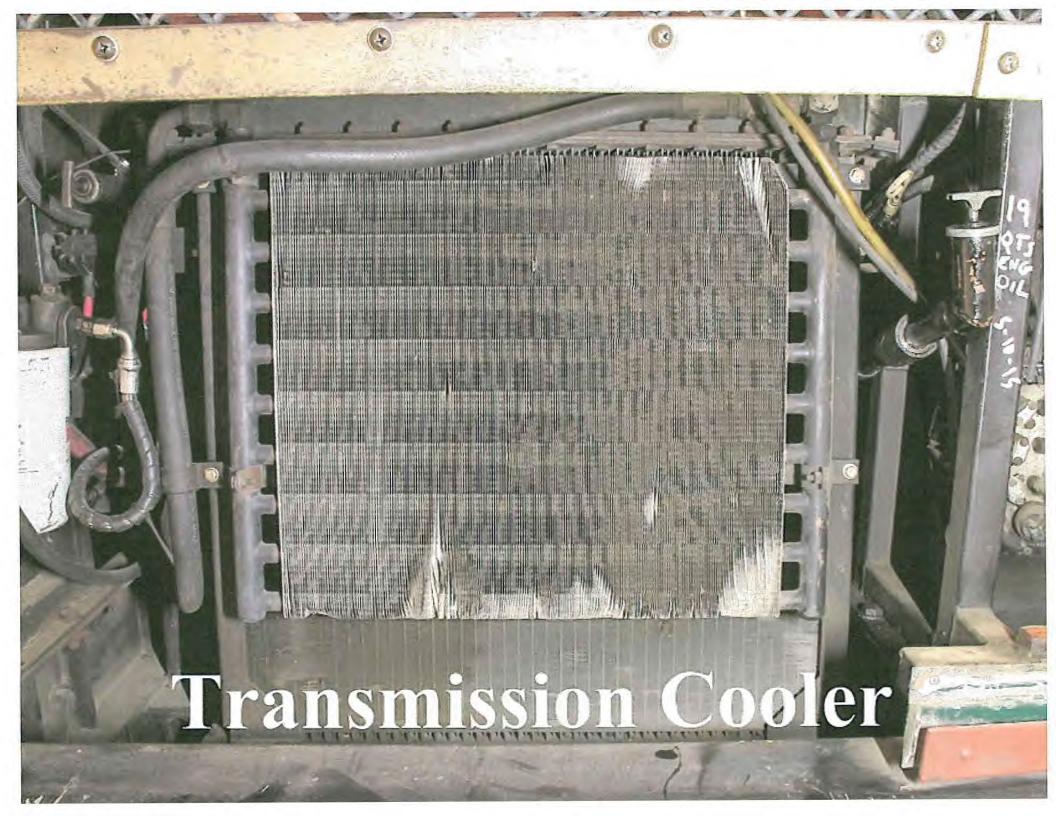

- Inside wood rotting in front by windshield leaks water when raining
- Wood bad in spots throughout inside around other windows
- Heater system does not work very well and needs to be updated (\$4,000)
- Some window latches are bad
- Rear emergency gates don't work, locked up and rusted
- Steps going up to rear gates are rusting
- Handicap ramp rusting underneath; door to entrance does not seal; rubber broken and missing
- Exterior front, underneath hood, wood rotting and pillar supports rusting away
- Rear bumper rusted; front bumper rusted Bondo
- · Roof rusted in spots at the front, rear, and side
- Rear brakes getting worn will soon need to be replaced (\$2,000)
- · Air suspension leaks, many other air leaks, air tanks and valves leaking
- Suspension air bags worn
- Exhaust system leaking (is a custom exhaust system made for the trolley) (\$2,500)
- Oil leaks from engine breather
- Transmission (original) starting to slip (estimate \$5,000)
- Outside Plexiglas discolored, fogged up in many spots (\$1,000)
- Alternator not charging (estimate \$400)
- Radiator rotting (Re-Cored \$1,500)