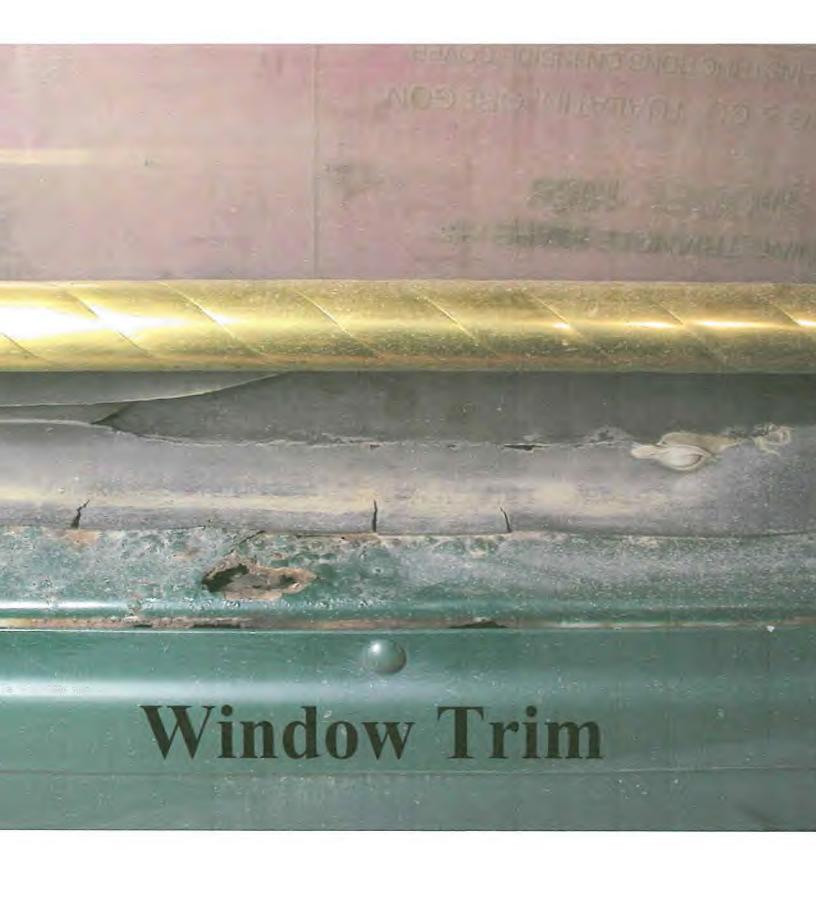

- Inside wood rotting in front by windshield leaks water when raining
- Wood bad in spots throughout inside around other windows
- Heater system does not work very well and needs to be updated (\$4,000)
- Some window latches are bad
- Rear emergency gates don't work, locked up and rusted
- Steps going up to rear gates are rusting
- Handicap ramp rusting underneath; door to entrance does not seal; rubber broken and missing
- Exterior front, underneath hood, wood rotting and pillar supports rusting away
- Rear bumper rusted; front bumper rusted Bondo
- · Roof rusted in spots at the front, rear, and side
- Rear brakes getting worn will soon need to be replaced (\$2,000)
- · Air suspension leaks, many other air leaks, air tanks and valves leaking
- Suspension air bags worn
- Exhaust system leaking (is a custom exhaust system made for the trolley) (\$2,500)
- Oil leaks from engine breather
- Transmission (original) starting to slip (estimate \$5,000)
- Outside Plexiglas discolored, fogged up in many spots (\$1,000)
- Alternator not charging (estimate \$400)
- Radiator rotting (Re-Cored \$1,500)