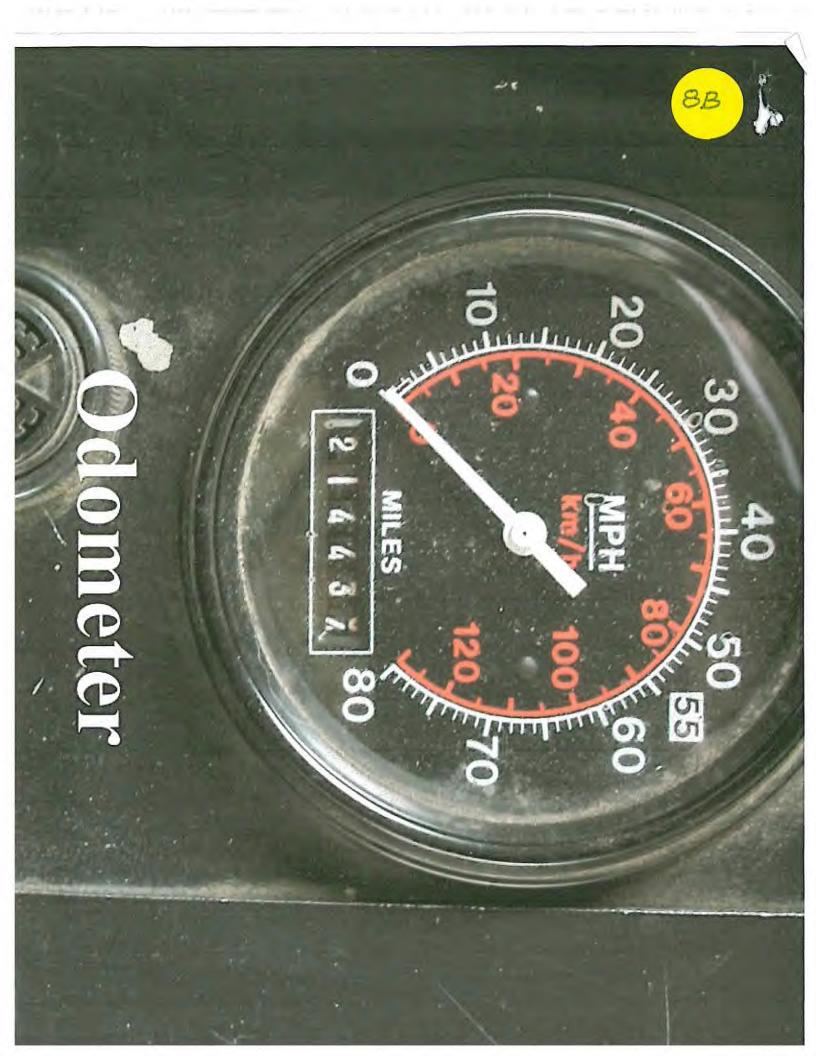

FROM: Frank Schulte, Director of Public Services

s Fr

JAN - 6 2017 CITY OF GROSSE PTE. WOODS

DATE: January 5, 2017

SUBJECT: Trolley

As you know, we have had many ongoing issues with the 26-year old 1991 Chance Coach Trolley since it was purchased in the spring of 2015. The Trolley, with a rebuilt Cummins engine, currently shows 214,414 miles on its odometer. Chance Coach is out of business and original parts are no longer available so all parts must be special ordered or custom made. The following is a list of currently known problems: