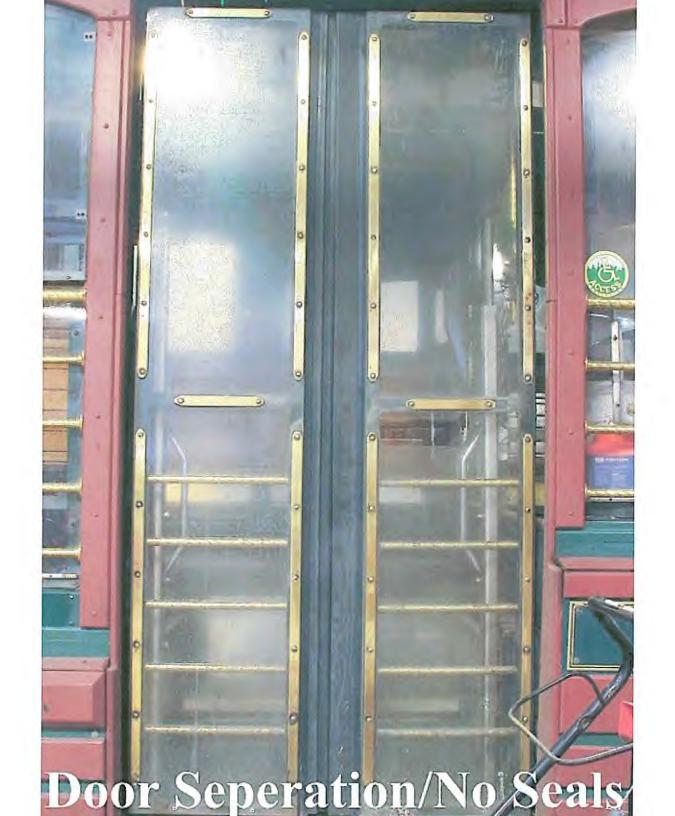

- Inside wood rotting in front by windshield leaks water when raining
- Wood bad in spots throughout inside around other windows
- Heater system does not work very well and needs to be updated (\$4,000)
- Some window latches are bad
- Rear emergency gates don't work, locked up and rusted
- Steps going up to rear gates are rusting
- Handicap ramp rusting underneath; door to entrance does not seal; rubber broken and missing
- Exterior front, underneath hood, wood rotting and pillar supports rusting away
- Rear bumper rusted; front bumper rusted Bondo
- · Roof rusted in spots at the front, rear, and side
- Rear brakes getting worn will soon need to be replaced (\$2,000)
- · Air suspension leaks, many other air leaks, air tanks and valves leaking
- Suspension air bags worn
- Exhaust system leaking (is a custom exhaust system made for the trolley) (\$2,500)
- Oil leaks from engine breather
- Transmission (original) starting to slip (estimate \$5,000)
- Outside Plexiglas discolored, fogged up in many spots (\$1,000)
- Alternator not charging (estimate \$400)
- Radiator rotting (Re-Cored \$1,500)