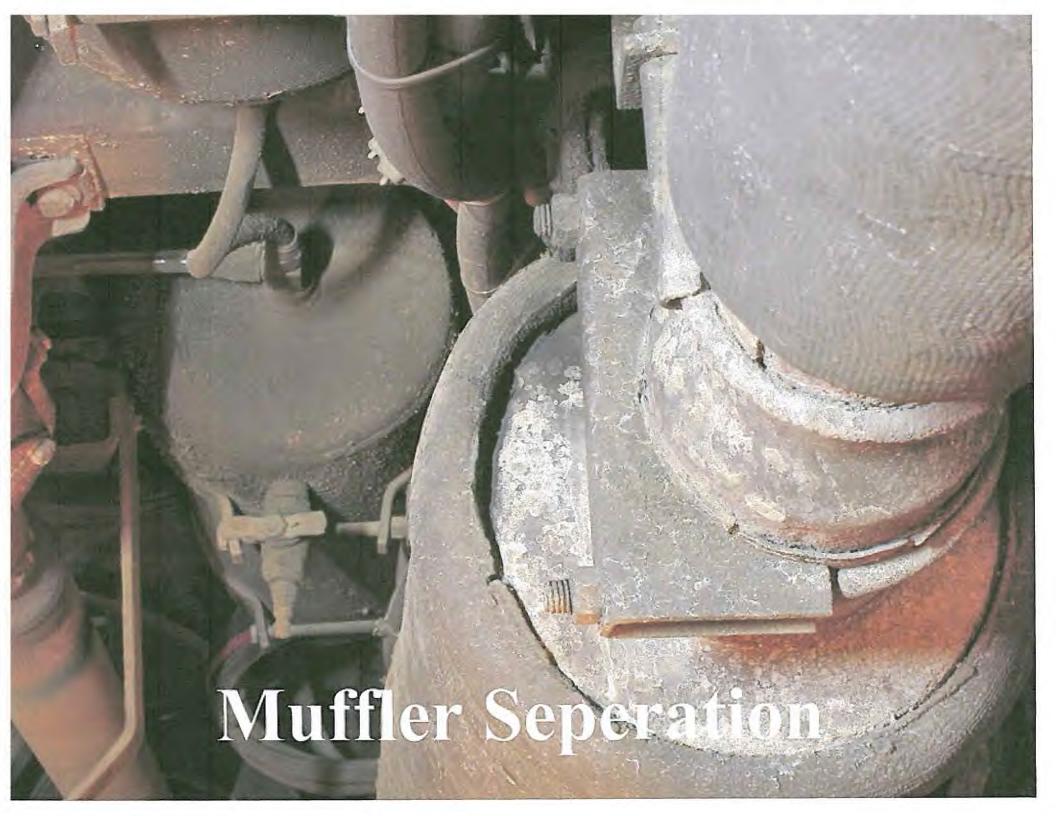

- Inside wood rotting in front by windshield leaks water when raining
- Wood bad in spots throughout inside around other windows
- Heater system does not work very well and needs to be updated (\$4,000)
- Some window latches are bad
- Rear emergency gates don't work, locked up and rusted
- Steps going up to rear gates are rusting
- Handicap ramp rusting underneath; door to entrance does not seal; rubber broken and missing
- Exterior front, underneath hood, wood rotting and pillar supports rusting away
- Rear bumper rusted; front bumper rusted Bondo
- · Roof rusted in spots at the front, rear, and side
- Rear brakes getting worn will soon need to be replaced (\$2,000)
- · Air suspension leaks, many other air leaks, air tanks and valves leaking
- Suspension air bags worn
- Exhaust system leaking (is a custom exhaust system made for the trolley) (\$2,500)
- Oil leaks from engine breather
- Transmission (original) starting to slip (estimate \$5,000)
- Outside Plexiglas discolored, fogged up in many spots (\$1,000)
- Alternator not charging (estimate \$400)
- Radiator rotting (Re-Cored \$1,500)