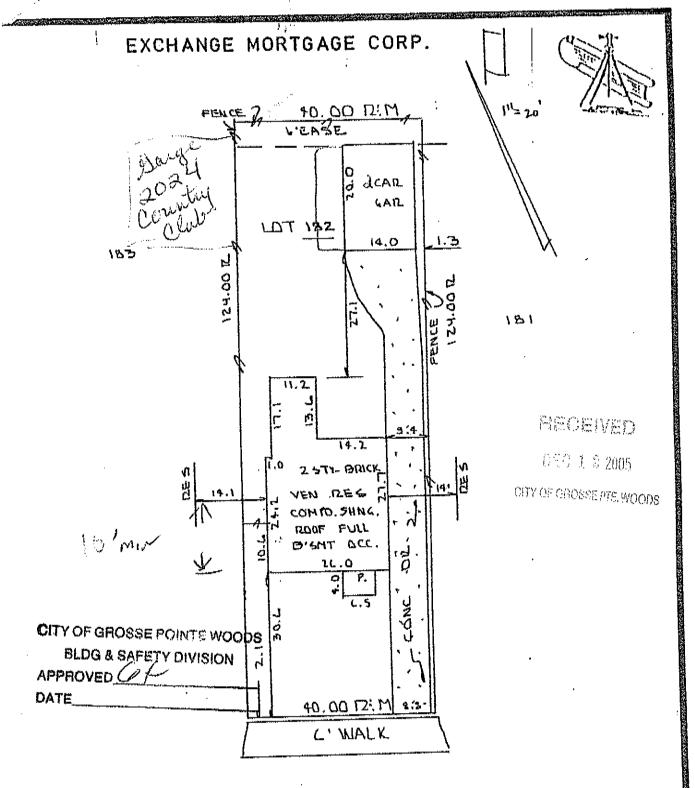

#### 7. PUBLIC HEARING

- A. Fence Variance: Pamela Paris, 2016 Country Club
  - 1. Letter 10/19/21 Pamela Paris, Michael Barnwell
  - 2. Application for Fence 10/01/21
  - 3. Photos (2)
  - 4. Mortgage Survey 07/18/95
  - 5. Memo 11/01/21 Building Inspector
  - 6. Photos (3)
  - 7. Building Permit No. PB050983 01/11/06
  - 8. Application for Fence Permit Received 12/12/05
  - 9. Letter Received 12/12/05 Pam Barnwell
  - 10. Mortgage Survey 07/18/95

The Petitioner is requesting to install 87 feet of 6' solid fence along the east yard, which is noncompliant with Section 8-279(12) of the City Code. The Petitioner is requesting to install a solid fence to match the existing fence previously installed in 2006 on the west side of the property as part of a Settlement Agreement with a neighbor.

Because special circumstances exist, specifically the fence will match a solid fence currently installed on the west side of the rear yard, the Building Official recommends approval of the variance.

Prerogative of the City Council to grant a fence variance for 2016 Country Club to permit installation of 6' solid fence along the east rear yard due to special circumstances that exist, to match an existing solid fence on the west side of the rear yard, and that installation of the fence be complete by September 2022.