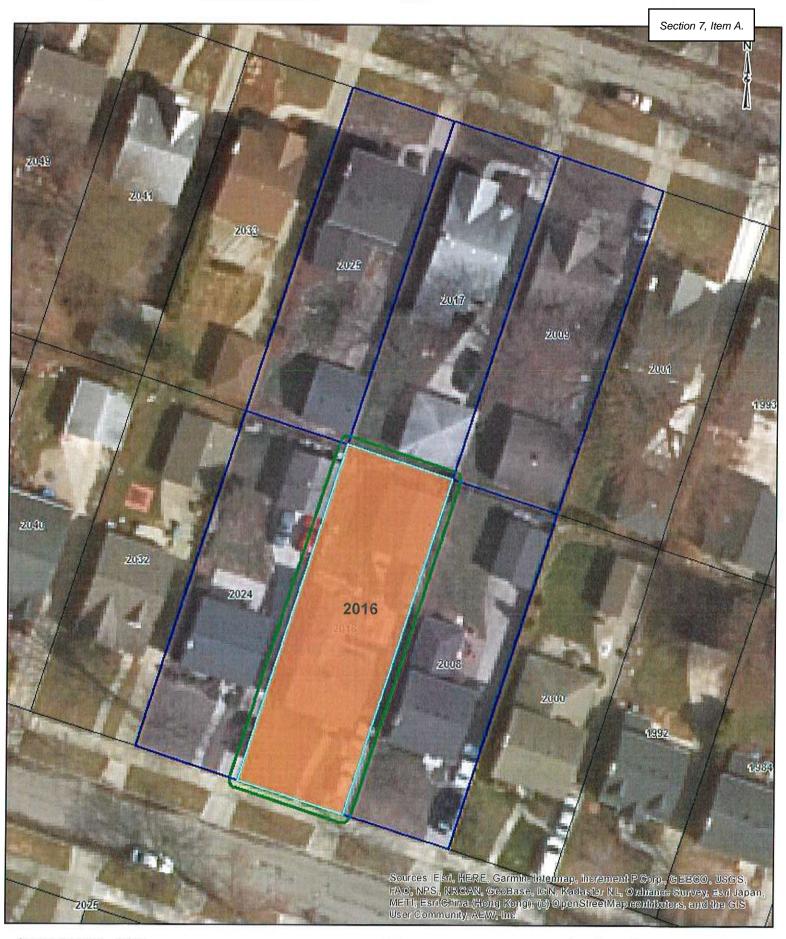

#### 7. PUBLIC HEARING

- A. Fence Variance: Pamela Paris, 2016 Country Club
  - 1. Letter 10/19/21 Pamela Paris, Michael Barnwell
  - 2. Application for Fence 10/01/21
  - 3. Photos (2)
  - 4. Mortgage Survey 07/18/95
  - 5. Memo 11/01/21 Building Inspector
  - 6. Photos (3)
  - 7. Building Permit No. PB050983 01/11/06
  - 8. Application for Fence Permit Received 12/12/05
  - 9. Letter Received 12/12/05 Pam Barnwell
  - 10. Mortgage Survey 07/18/95

The Petitioner is requesting to install 87 feet of 6' solid fence along the east yard, which is noncompliant with Section 8-279(12) of the City Code. The Petitioner is requesting to install a solid fence to match the existing fence previously installed in 2006 on the west side of the property as part of a Settlement Agreement with a neighbor.

Because special circumstances exist, specifically the fence will match a solid fence currently installed on the west side of the rear yard, the Building Official recommends approval of the variance.

Prerogative of the City Council to grant a fence variance for 2016 Country Club to permit installation of 6' solid fence along the east rear yard due to special circumstances that exist, to match an existing solid fence on the west side of the rear yard, and that installation of the fence be complete by September 2022.