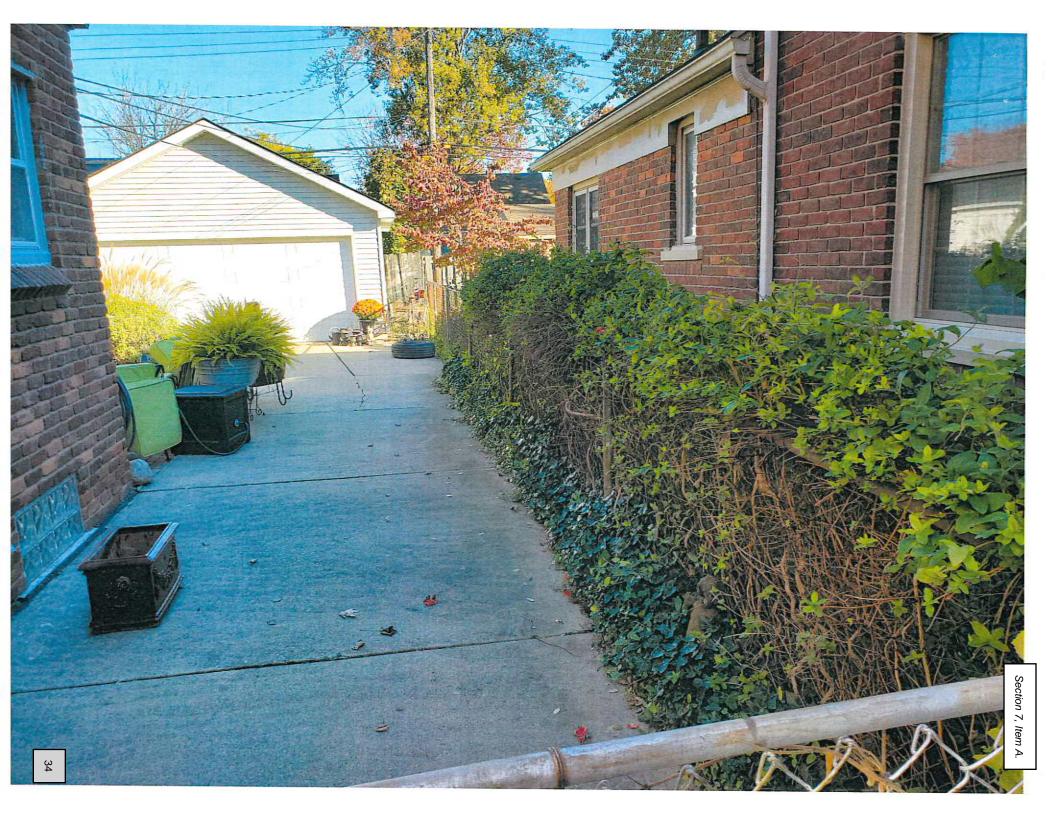

#### 7. PUBLIC HEARING

- A. Fence Variance: Pamela Paris, 2016 Country Club
  - 1. Letter 10/19/21 Pamela Paris, Michael Barnwell
  - 2. Application for Fence 10/01/21
  - 3. Photos (2)
  - 4. Mortgage Survey 07/18/95
  - 5. Memo 11/01/21 Building Inspector
  - 6. Photos (3)
  - 7. Building Permit No. PB050983 01/11/06
  - 8. Application for Fence Permit Received 12/12/05
  - 9. Letter Received 12/12/05 Pam Barnwell
  - 10. Mortgage Survey 07/18/95

The Petitioner is requesting to install 87 feet of 6' solid fence along the east yard, which is noncompliant with Section 8-279(12) of the City Code. The Petitioner is requesting to install a solid fence to match the existing fence previously installed in 2006 on the west side of the property as part of a Settlement Agreement with a neighbor.

Because special circumstances exist, specifically the fence will match a solid fence currently installed on the west side of the rear yard, the Building Official recommends approval of the variance.

Prerogative of the City Council to grant a fence variance for 2016 Country Club to permit installation of 6' solid fence along the east rear yard due to special circumstances that exist, to match an existing solid fence on the west side of the rear yard, and that installation of the fence be complete by September 2022.