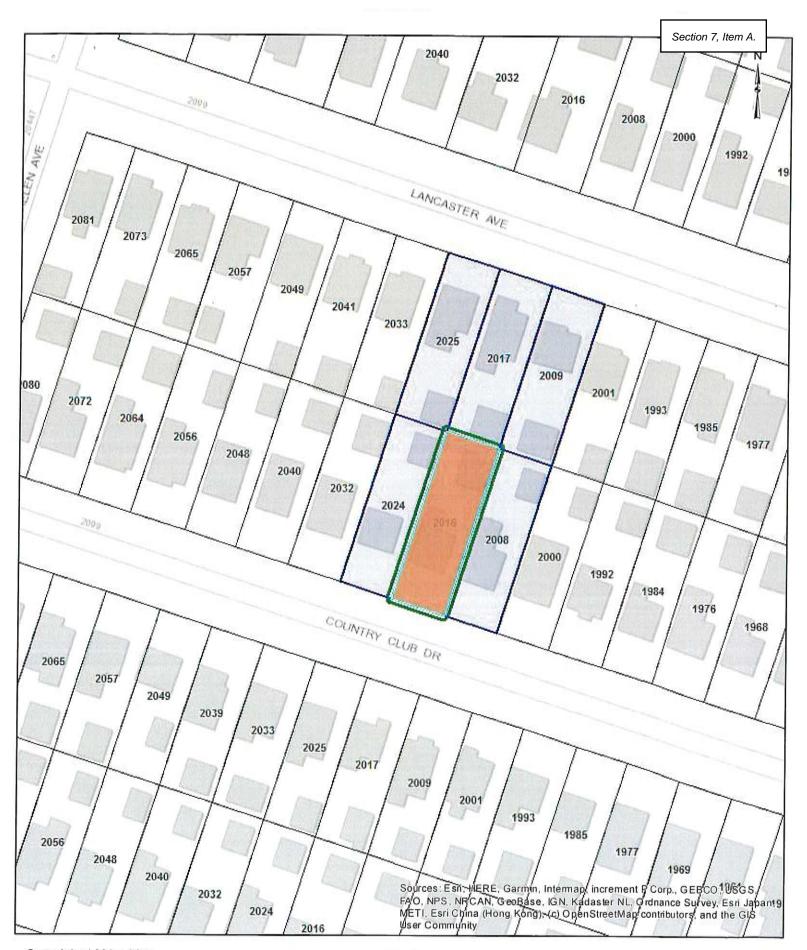

#### 7. PUBLIC HEARING

- A. Fence Variance: Pamela Paris, 2016 Country Club
  - 1. Letter 10/19/21 Pamela Paris, Michael Barnwell
  - 2. Application for Fence 10/01/21
  - 3. Photos (2)
  - 4. Mortgage Survey 07/18/95
  - 5. Memo 11/01/21 Building Inspector
  - 6. Photos (3)
  - 7. Building Permit No. PB050983 01/11/06
  - 8. Application for Fence Permit Received 12/12/05
  - 9. Letter Received 12/12/05 Pam Barnwell
  - 10. Mortgage Survey 07/18/95

The Petitioner is requesting to install 87 feet of 6' solid fence along the east yard, which is noncompliant with Section 8-279(12) of the City Code. The Petitioner is requesting to install a solid fence to match the existing fence previously installed in 2006 on the west side of the property as part of a Settlement Agreement with a neighbor.

Because special circumstances exist, specifically the fence will match a solid fence currently installed on the west side of the rear yard, the Building Official recommends approval of the variance.

Prerogative of the City Council to grant a fence variance for 2016 Country Club to permit installation of 6' solid fence along the east rear yard due to special circumstances that exist, to match an existing solid fence on the west side of the rear yard, and that installation of the fence be complete by September 2022.