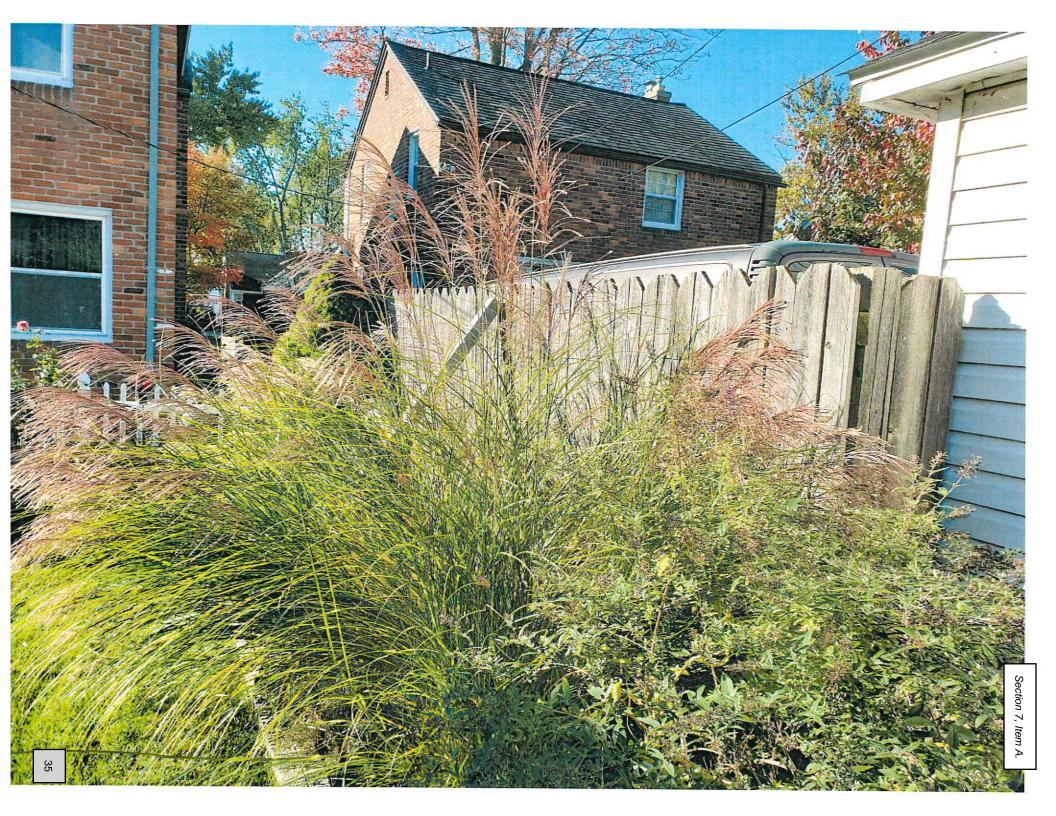

#### 7. PUBLIC HEARING

- A. Fence Variance: Pamela Paris, 2016 Country Club
  - 1. Letter 10/19/21 Pamela Paris, Michael Barnwell
  - 2. Application for Fence 10/01/21
  - 3. Photos (2)
  - 4. Mortgage Survey 07/18/95
  - 5. Memo 11/01/21 Building Inspector
  - 6. Photos (3)
  - 7. Building Permit No. PB050983 01/11/06
  - 8. Application for Fence Permit Received 12/12/05
  - 9. Letter Received 12/12/05 Pam Barnwell
  - 10. Mortgage Survey 07/18/95

The Petitioner is requesting to install 87 feet of 6' solid fence along the east yard, which is noncompliant with Section 8-279(12) of the City Code. The Petitioner is requesting to install a solid fence to match the existing fence previously installed in 2006 on the west side of the property as part of a Settlement Agreement with a neighbor.

Because special circumstances exist, specifically the fence will match a solid fence currently installed on the west side of the rear yard, the Building Official recommends approval of the variance.

Prerogative of the City Council to grant a fence variance for 2016 Country Club to permit installation of 6' solid fence along the east rear yard due to special circumstances that exist, to match an existing solid fence on the west side of the rear yard, and that installation of the fence be complete by September 2022.