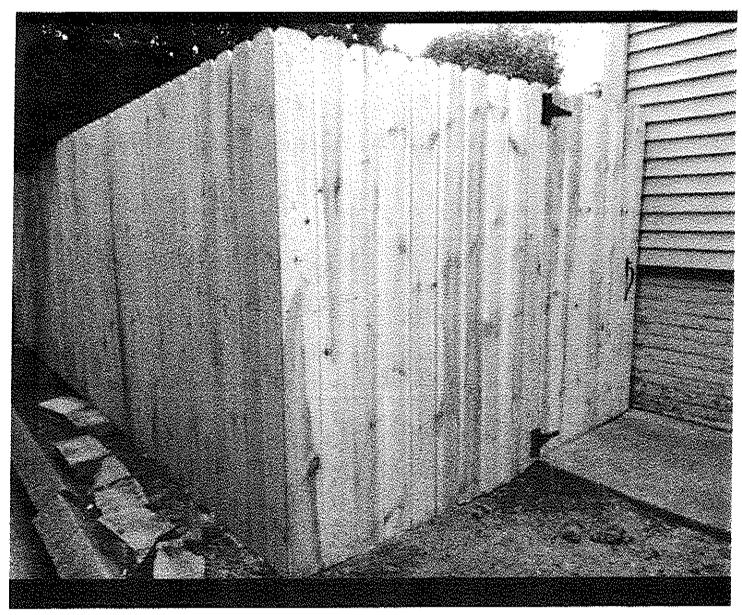

#### 7. PUBLIC HEARING

- A. Fence Variance: Pamela Paris, 2016 Country Club
  - 1. Letter 10/19/21 Pamela Paris, Michael Barnwell
  - 2. Application for Fence 10/01/21
  - 3. Photos (2)
  - 4. Mortgage Survey 07/18/95
  - 5. Memo 11/01/21 Building Inspector
  - 6. Photos (3)
  - 7. Building Permit No. PB050983 01/11/06
  - 8. Application for Fence Permit Received 12/12/05
  - 9. Letter Received 12/12/05 Pam Barnwell
  - 10. Mortgage Survey 07/18/95

The Petitioner is requesting to install 87 feet of 6' solid fence along the east yard, which is noncompliant with Section 8-279(12) of the City Code. The Petitioner is requesting to install a solid fence to match the existing fence previously installed in 2006 on the west side of the property as part of a Settlement Agreement with a neighbor.

Because special circumstances exist, specifically the fence will match a solid fence currently installed on the west side of the rear yard, the Building Official recommends approval of the variance.

Prerogative of the City Council to grant a fence variance for 2016 Country Club to permit installation of 6' solid fence along the east rear yard due to special circumstances that exist, to match an existing solid fence on the west side of the rear yard, and that installation of the fence be complete by September 2022.