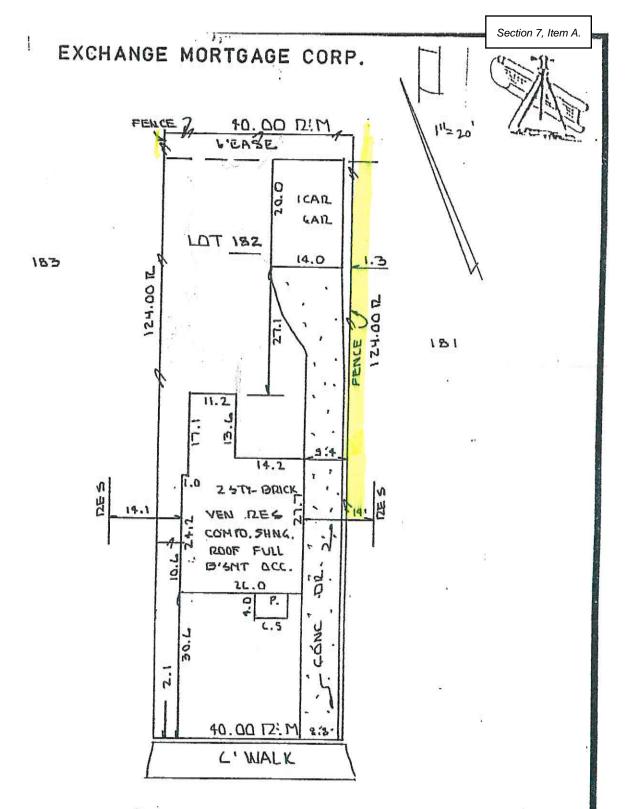

#### 7. PUBLIC HEARING

- A. Fence Variance: Pamela Paris, 2016 Country Club
  - 1. Letter 10/19/21 Pamela Paris, Michael Barnwell
  - 2. Application for Fence 10/01/21
  - 3. Photos (2)
  - 4. Mortgage Survey 07/18/95
  - 5. Memo 11/01/21 Building Inspector
  - 6. Photos (3)
  - 7. Building Permit No. PB050983 01/11/06
  - 8. Application for Fence Permit Received 12/12/05
  - 9. Letter Received 12/12/05 Pam Barnwell
  - 10. Mortgage Survey 07/18/95

The Petitioner is requesting to install 87 feet of 6' solid fence along the east yard, which is noncompliant with Section 8-279(12) of the City Code. The Petitioner is requesting to install a solid fence to match the existing fence previously installed in 2006 on the west side of the property as part of a Settlement Agreement with a neighbor.

Because special circumstances exist, specifically the fence will match a solid fence currently installed on the west side of the rear yard, the Building Official recommends approval of the variance.

Prerogative of the City Council to grant a fence variance for 2016 Country Club to permit installation of 6' solid fence along the east rear yard due to special circumstances that exist, to match an existing solid fence on the west side of the rear yard, and that installation of the fence be complete by September 2022.