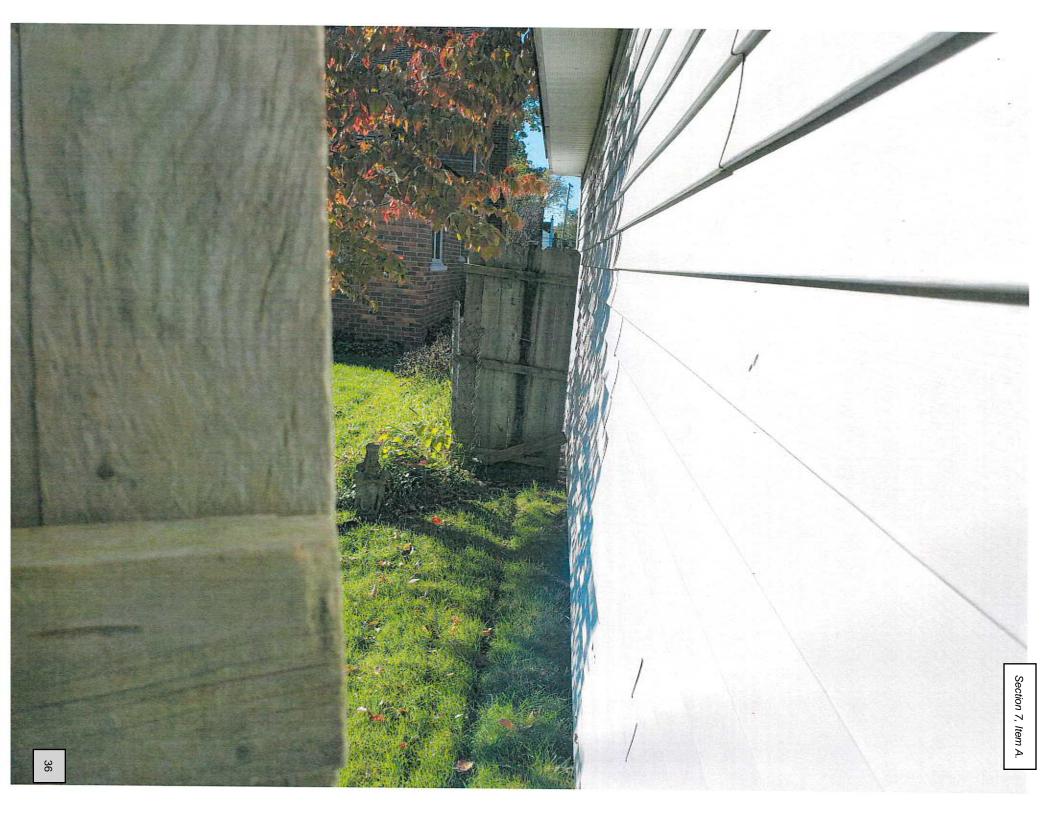

#### 7. PUBLIC HEARING

- A. Fence Variance: Pamela Paris, 2016 Country Club
  - 1. Letter 10/19/21 Pamela Paris, Michael Barnwell
  - 2. Application for Fence 10/01/21
  - 3. Photos (2)
  - 4. Mortgage Survey 07/18/95
  - 5. Memo 11/01/21 Building Inspector
  - 6. Photos (3)
  - 7. Building Permit No. PB050983 01/11/06
  - 8. Application for Fence Permit Received 12/12/05
  - 9. Letter Received 12/12/05 Pam Barnwell
  - 10. Mortgage Survey 07/18/95

The Petitioner is requesting to install 87 feet of 6' solid fence along the east yard, which is noncompliant with Section 8-279(12) of the City Code. The Petitioner is requesting to install a solid fence to match the existing fence previously installed in 2006 on the west side of the property as part of a Settlement Agreement with a neighbor.

Because special circumstances exist, specifically the fence will match a solid fence currently installed on the west side of the rear yard, the Building Official recommends approval of the variance.

Prerogative of the City Council to grant a fence variance for 2016 Country Club to permit installation of 6' solid fence along the east rear yard due to special circumstances that exist, to match an existing solid fence on the west side of the rear yard, and that installation of the fence be complete by September 2022.