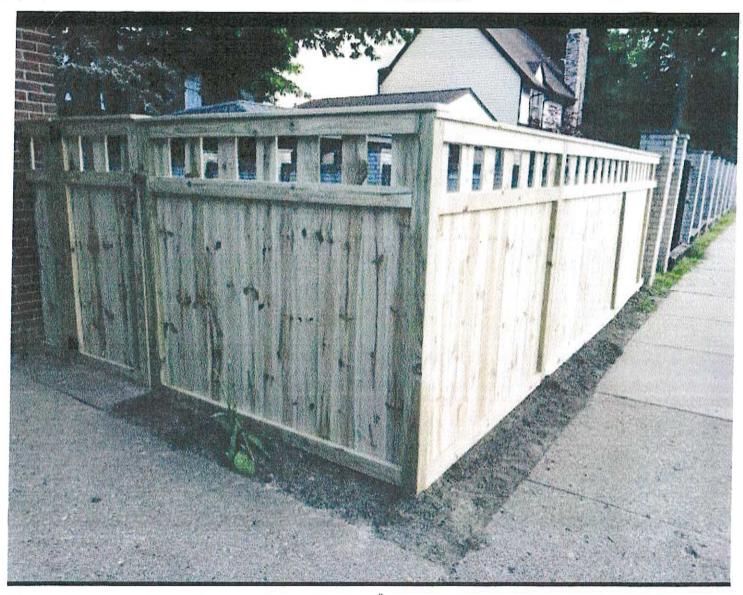

#### 7. PUBLIC HEARING

- A. Fence Variance: Pamela Paris, 2016 Country Club
  - 1. Letter 10/19/21 Pamela Paris, Michael Barnwell
  - 2. Application for Fence 10/01/21
  - 3. Photos (2)
  - 4. Mortgage Survey 07/18/95
  - 5. Memo 11/01/21 Building Inspector
  - 6. Photos (3)
  - 7. Building Permit No. PB050983 01/11/06
  - 8. Application for Fence Permit Received 12/12/05
  - 9. Letter Received 12/12/05 Pam Barnwell
  - 10. Mortgage Survey 07/18/95

The Petitioner is requesting to install 87 feet of 6' solid fence along the east yard, which is noncompliant with Section 8-279(12) of the City Code. The Petitioner is requesting to install a solid fence to match the existing fence previously installed in 2006 on the west side of the property as part of a Settlement Agreement with a neighbor.

Because special circumstances exist, specifically the fence will match a solid fence currently installed on the west side of the rear yard, the Building Official recommends approval of the variance.

Prerogative of the City Council to grant a fence variance for 2016 Country Club to permit installation of 6' solid fence along the east rear yard due to special circumstances that exist, to match an existing solid fence on the west side of the rear yard, and that installation of the fence be complete by September 2022.