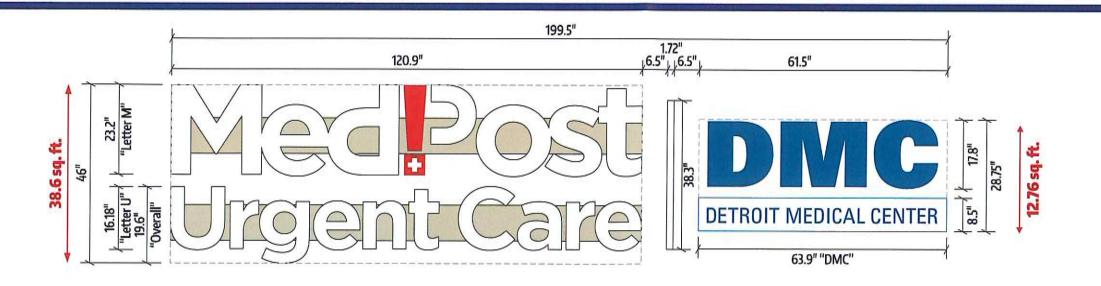

# 8. REVIEW OF THREE NEW SIGN APPLICATIONS: MED POST, 20599 MACK AVE:

- A. Memo 09/12/17 Building Official (G. Tutag)
- B. PC Excerpt 02/23/16
- C. CC Excerpt 03/03/14
- D. Property Owner's Letter of Authorization 05/16/17 (J. Dickerson)
- E. Letter of Request 08/31/17 Egan Sign (L. Monahan)
  - (1) Sign Application "A" rec'd 6/15/17
  - (2) Sign Application "B" rec'd 6/15/17
  - (3) Sign Application "C" rec'd 6/15/17
- F. Site & Sign Location Plan 08/31/17
- G. Sign "A" North Elevation Channel Letters Site/Photo Sheet 08/31/17
- H. Sign "A" North Elevation Channel Letters (w/dimensions) 08/31/17
- I. Sign "B" East Elevation Channel Letters Site/Photo Sheet 08/31/17
- J. Sign "B" East Elevation Channel Letters (w/dimensions) 08/31/17
- K. Sign "C" Monument Sign Site/Photo Sheet 08/31/17