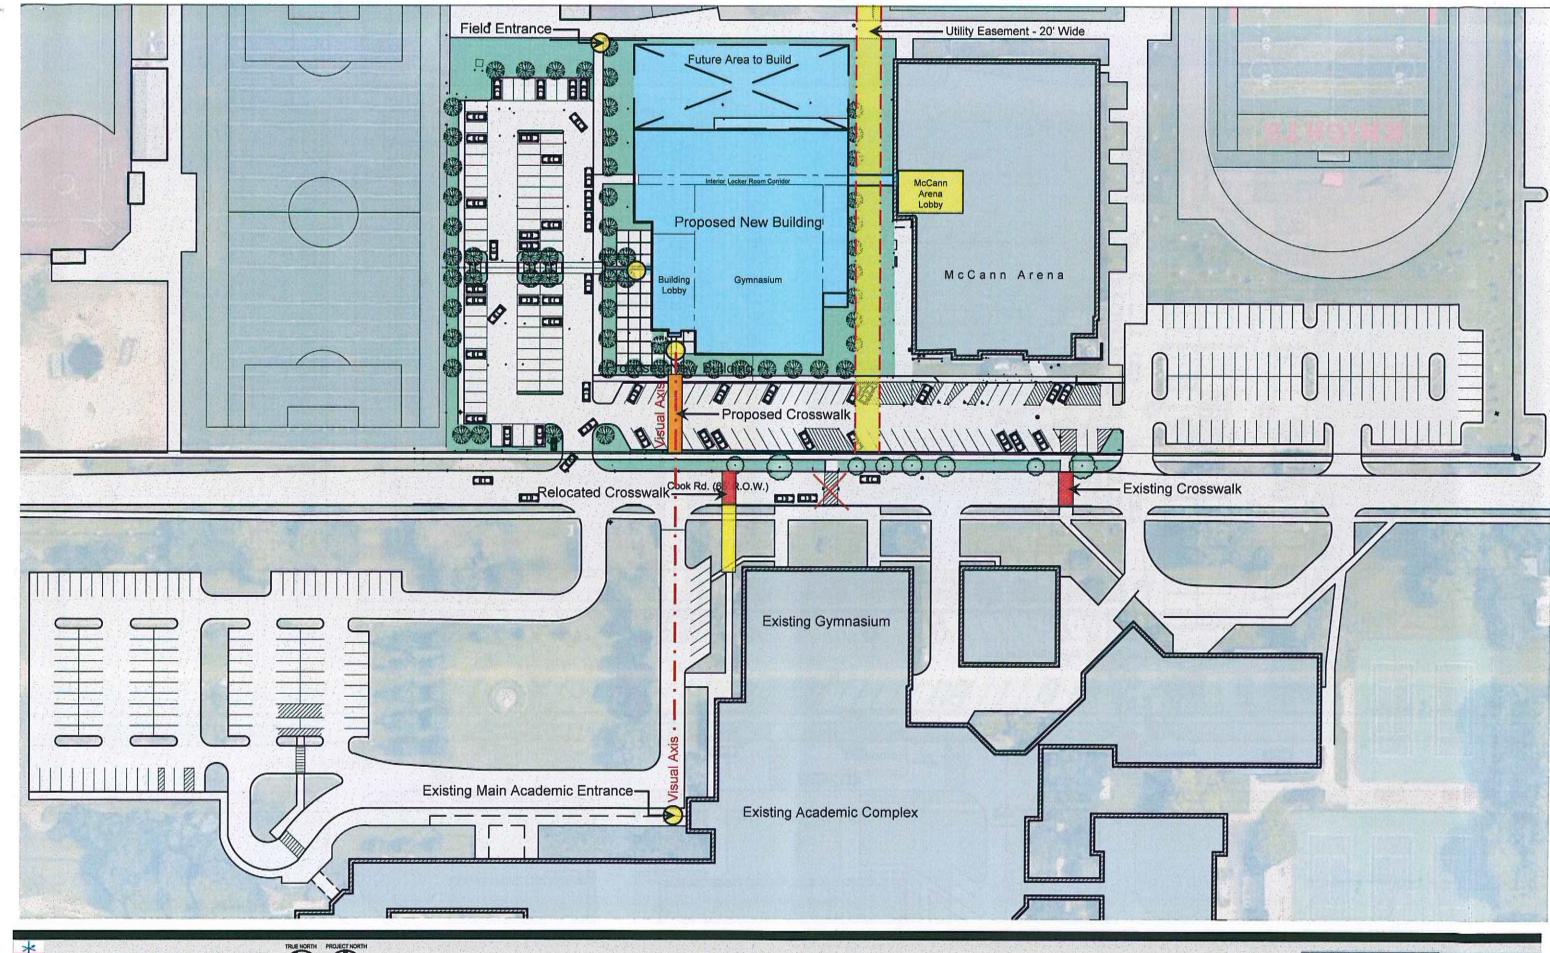

MOTION CARRIED by the following vote:

YES:

Fuller, Gilezan, Profeta, Reiter, Stapleton, Vaughn

NO:

None

ABSENT:

Hamborsky, Rozycki, Vitale

The next item on the agenda was **Introduction of University Liggett School field house, 1045 Cook Road.** Building Official Tutag provided an overview of the project and indicated that it will require Special Land Use approval due to the underlying CF (Community Facilities) zoning of the properties. Scott Cave, of CBRE and Raymond Cekauskas, of Landry/Cekauskas Architecture on behalf of University Liggett Schools, were present for questions and discussion. They are proposing a timeline that would have the shell of the building completed by December of 2017 and the building fully completed by August of 2018, pending approvals from the City.

# PLANNING COMMISSION EXCERPT 07-25-17

The next item on the agenda was **Introduction of University Liggett School field house**, **1045 Cook Road**. Building Official Tutag provided an overview of the project and indicated that it will require Special Land Use approval due to the underlying CF (Community Facilities) zoning of the properties. Scott Cave, of CBRE and Raymond Cekauskas, of Landry/Cekauskas Architecture on behalf of University Liggett Schools, were present for questions and discussion. They are proposing a timeline that would have the shell of the building completed by December of 2017 and the building fully completed by August of 2018, pending approvals from the City.