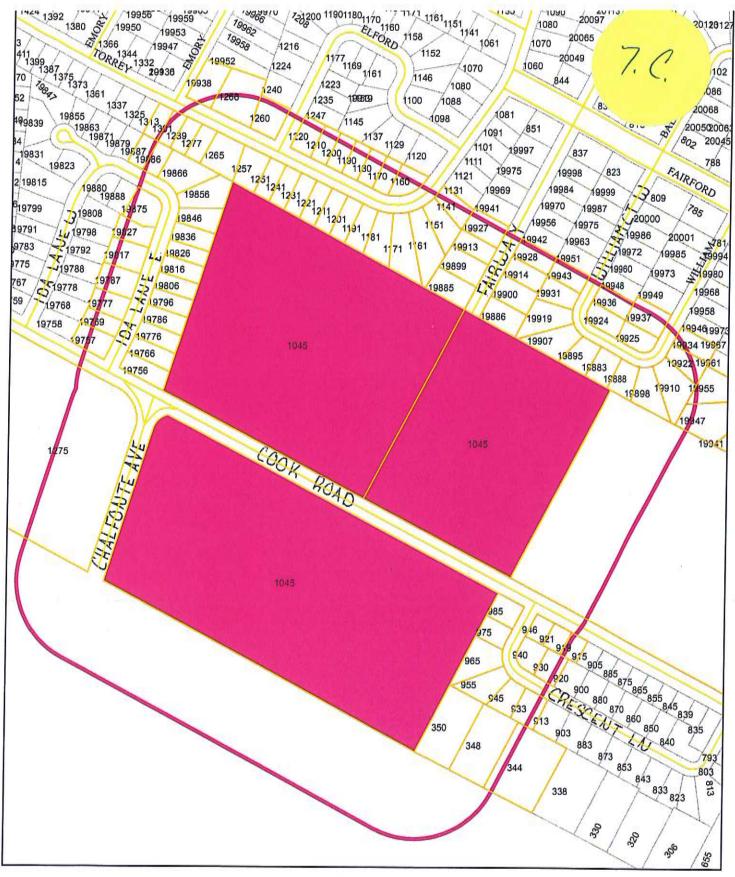

INFORMATION TECHNOLOGY DEPARTMENT Geographic Information Systems (GIS) Division

Subject: 1045 Cook Road

Date: 08/22/2017

# AFFIDAVIT OF PROPERTY OWNERS NOTIFIED

Re: 1045 Cook Road University Liggett School

| 1  | D  |
|----|----|
| 1. | 21 |

| State of Michigan | )     |
|-------------------|-------|
|                   | ) ss. |
| County of Wayne   | )     |

I HEREBY CERTIFY that the notice of Hearing was duly mailed First Class Mail on 9-06-17 to the following property owners within a 300 foot radius of the above property in accordance with the provisions of the 2007 City Code of Grosse Pointe Woods. A Hearing fee of \$850.00 has been received with receipt # 273306.