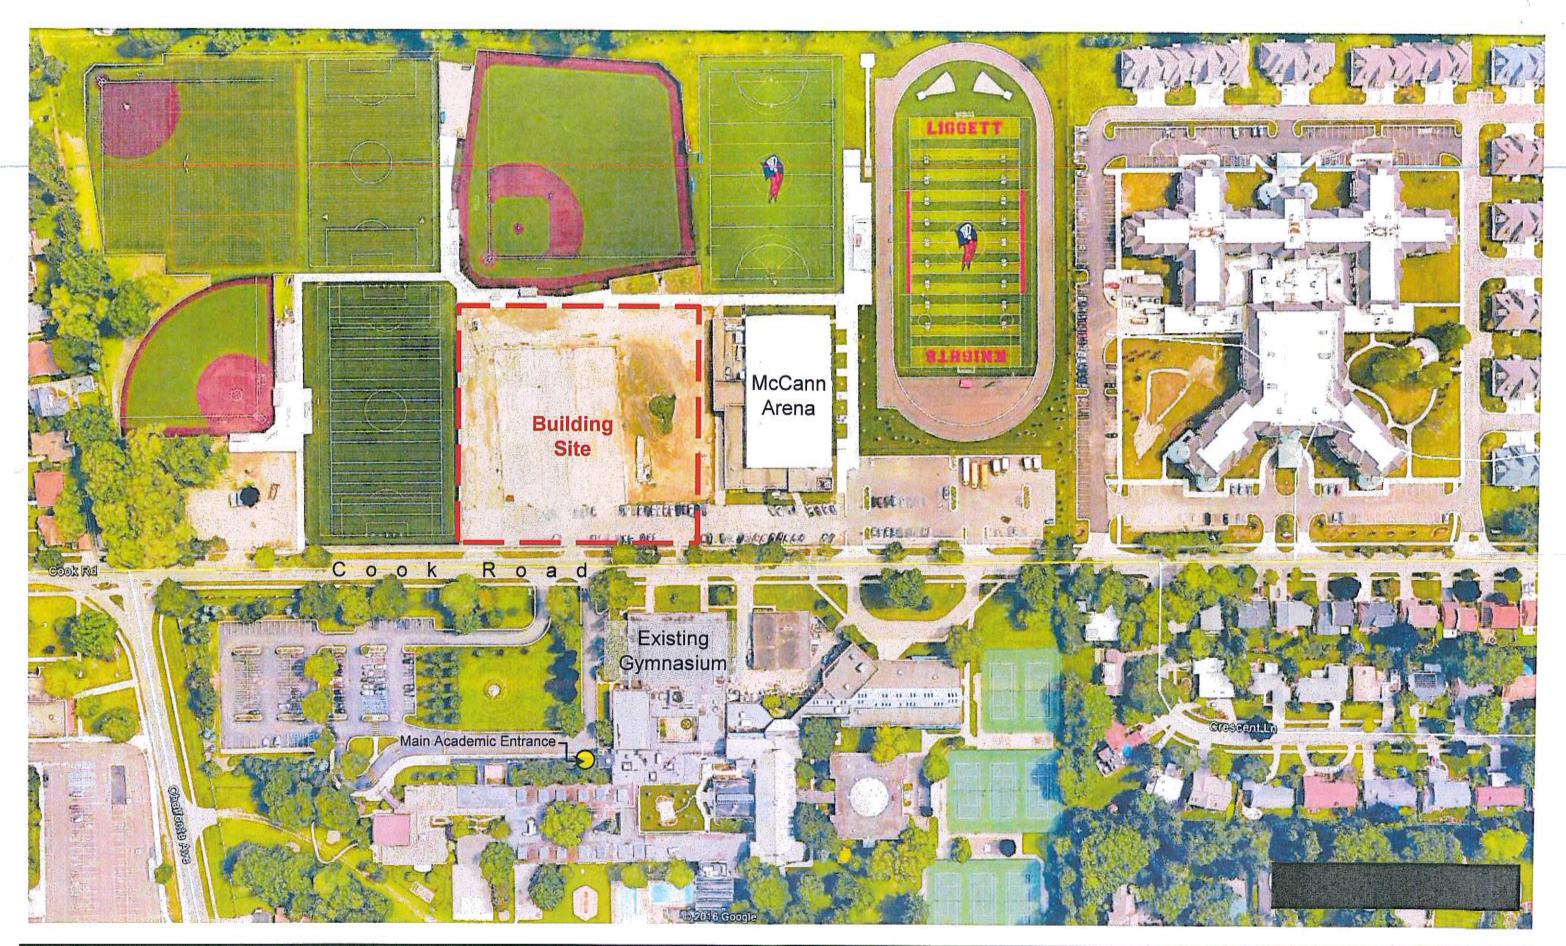

MOTION CARRIED by the following vote:

YES:

Fuller, Gilezan, Profeta, Reiter, Stapleton, Vaughn

NO:

None

ABSENT:

Hamborsky, Rozycki, Vitale

The next item on the agenda was **Introduction of University Liggett School field house, 1045 Cook Road.** Building Official Tutag provided an overview of the project and indicated that it will require Special Land Use approval due to the underlying CF (Community Facilities) zoning of the properties. Scott Cave, of CBRE and Raymond Cekauskas, of Landry/Cekauskas Architecture on behalf of University Liggett Schools, were present for questions and discussion. They are proposing a timeline that would have the shell of the building completed by December of 2017 and the building fully completed by August of 2018, pending approvals from the City.

# PLANNING COMMISSION EXCERPT 07-25-17

The next item on the agenda was **Introduction of University Liggett School field house**, **1045 Cook Road**. Building Official Tutag provided an overview of the project and indicated that it will require Special Land Use approval due to the underlying CF (Community Facilities) zoning of the properties. Scott Cave, of CBRE and Raymond Cekauskas, of Landry/Cekauskas Architecture on behalf of University Liggett Schools, were present for questions and discussion. They are proposing a timeline that would have the shell of the building completed by December of 2017 and the building fully completed by August of 2018, pending approvals from the City.