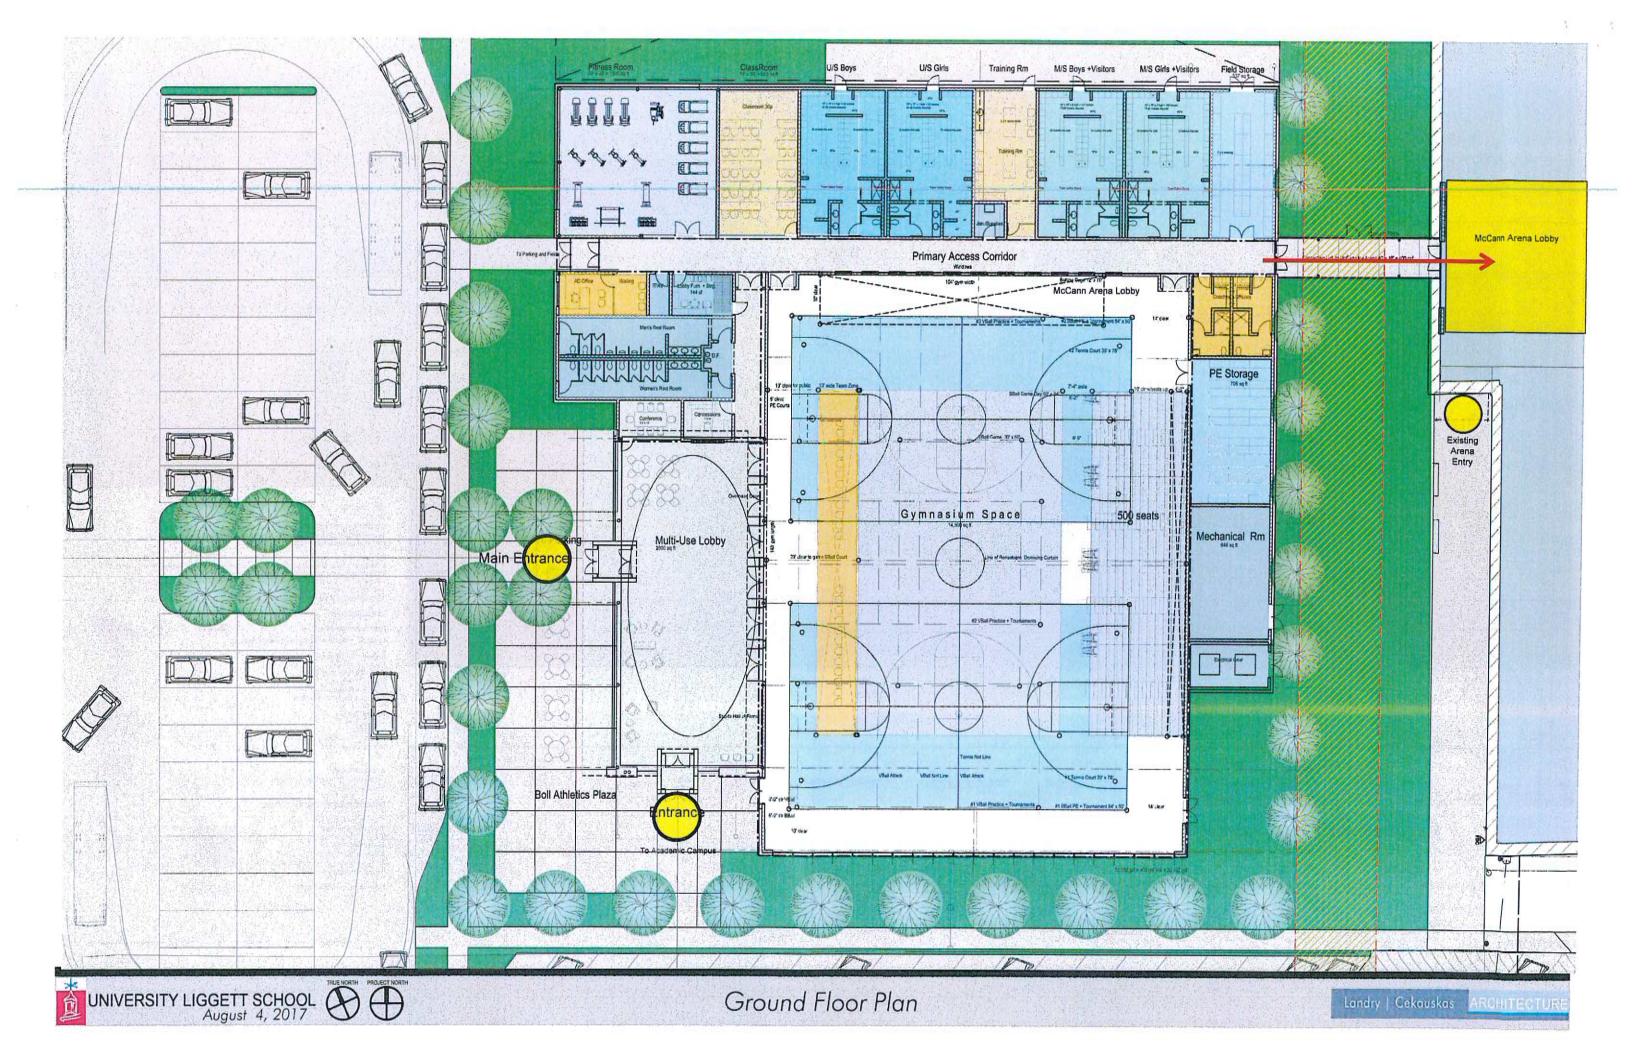

Planning Commission – 07/25/17 Planning Commission – 08/22/17

- 7. PUBLIC HEARING: IN ACCORDANCE WITH PUBLIC ACT 110 OF 2006, MCL 125.3101 AS AMENDED, AND GROSSE POINTE WOODS CITY CODE, SECTION 50-88, REGARDING SITE PLAN APPROVAL FOR SPECIAL LAND USE IN A COMMUNITY FACILITIES ZONING DISTRICT FOR UNIVERSITY LIGGETT SCHOOL, TO BUILD A CAMPUS CENTER BUILDING (FIELD HOUSE), 1045 COOK ROAD:
  - A. PC Excerpt 07/25/17
  - B. PC Excerpt 08/22/17
  - C. Aerial view 300' radius 08/22/17
  - D. Affidavit of Property Owners Notified (5 pgs) 09/06/17
  - E. Notice of Public Hearing GP News 09/07/17
  - F. Memo Director of Public Safety 08/07/17 (J. Kosanke)
  - G. Memo Director of Public Works 08/08/17 (F. Schulte)
  - H. Memo Building Official 09/14/17 (G. Tutag)
  - Letter of Request 07/20/17 CBRE, Scott D. Cave
  - J. Letter w/Resolutions (2) 09/21/17 (C. Berschback)
  - K. Site Plan Review Checklist ULS Fieldhouse
    - (1) Cover Page John A. & Marlene L. Boll Campus Center 08/04/17
    - (2) Site and Context Sheet 08/04/17
    - (3) Partial Campus Plan 08/04/17
    - (4) Architectural Site Plan 08/04/17
    - (5) Civil Engineering Site Plan 08/04/17
    - (6) Landscape Plan 08/04/17
    - (7) Plan of Crosswalk 08/04/17
    - (8) Ground Floor Plan 08/04/17
    - (9) View from Cook Road 08/04/17

MOTION CARRIED by the following vote:

YES:

Fuller, Gilezan, Profeta, Reiter, Stapleton, Vaughn

NO:

None

ABSENT:

Hamborsky, Rozycki, Vitale

The next item on the agenda was **Introduction of University Liggett School field house, 1045 Cook Road.** Building Official Tutag provided an overview of the project and indicated that it will require Special Land Use approval due to the underlying CF (Community Facilities) zoning of the properties. Scott Cave, of CBRE and Raymond Cekauskas, of Landry/Cekauskas Architecture on behalf of University Liggett Schools, were present for questions and discussion. They are proposing a timeline that would have the shell of the building completed by December of 2017 and the building fully completed by August of 2018, pending approvals from the City.

# PLANNING COMMISSION EXCERPT 07-25-17

The next item on the agenda was **Introduction of University Liggett School field house**, **1045 Cook Road**. Building Official Tutag provided an overview of the project and indicated that it will require Special Land Use approval due to the underlying CF (Community Facilities) zoning of the properties. Scott Cave, of CBRE and Raymond Cekauskas, of Landry/Cekauskas Architecture on behalf of University Liggett Schools, were present for questions and discussion. They are proposing a timeline that would have the shell of the building completed by December of 2017 and the building fully completed by August of 2018, pending approvals from the City.