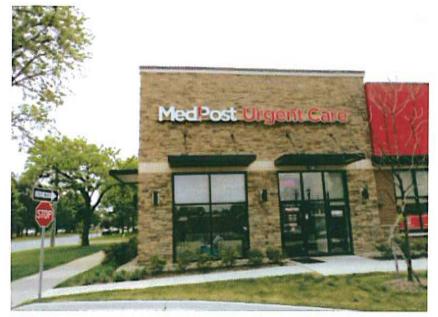

# 8. REVIEW OF THREE NEW SIGN APPLICATIONS: MED POST, 20599 MACK AVE:

- A. Memo 09/12/17 Building Official (G. Tutag)
- B. PC Excerpt 02/23/16
- C. CC Excerpt 03/03/14
- D. Property Owner's Letter of Authorization 05/16/17 (J. Dickerson)
- E. Letter of Request 08/31/17 Egan Sign (L. Monahan)
  - (1) Sign Application "A" rec'd 6/15/17
  - (2) Sign Application "B" rec'd 6/15/17
  - (3) Sign Application "C" rec'd 6/15/17
- F. Site & Sign Location Plan 08/31/17
- G. Sign "A" North Elevation Channel Letters Site/Photo Sheet 08/31/17
- H. Sign "A" North Elevation Channel Letters (w/dimensions) 08/31/17
- I. Sign "B" East Elevation Channel Letters Site/Photo Sheet 08/31/17
- J. Sign "B" East Elevation Channel Letters (w/dimensions) 08/31/17
- K. Sign "C" Monument Sign Site/Photo Sheet 08/31/17