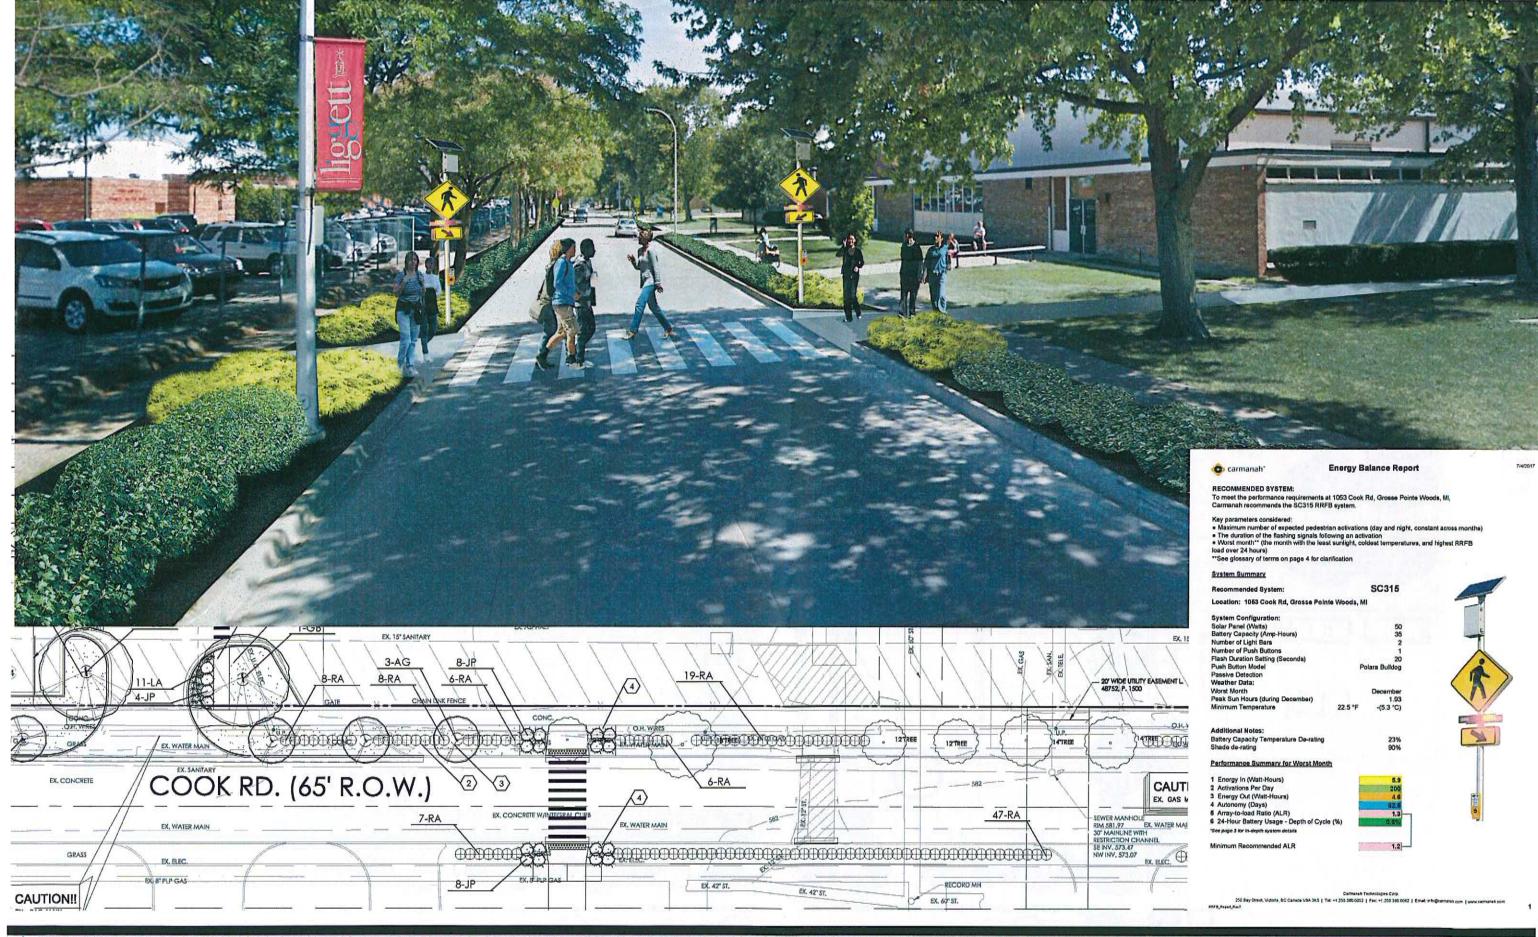

Planning Commission – 07/25/17 Planning Commission – 08/22/17

- 7. PUBLIC HEARING: IN ACCORDANCE WITH PUBLIC ACT 110 OF 2006, MCL 125.3101 AS AMENDED, AND GROSSE POINTE WOODS CITY CODE, SECTION 50-88, REGARDING SITE PLAN APPROVAL FOR SPECIAL LAND USE IN A COMMUNITY FACILITIES ZONING DISTRICT FOR UNIVERSITY LIGGETT SCHOOL, TO BUILD A CAMPUS CENTER BUILDING (FIELD HOUSE), 1045 COOK ROAD:
  - A. PC Excerpt 07/25/17
  - B. PC Excerpt 08/22/17
  - C. Aerial view 300' radius 08/22/17
  - D. Affidavit of Property Owners Notified (5 pgs) 09/06/17
  - E. Notice of Public Hearing GP News 09/07/17
  - F. Memo Director of Public Safety 08/07/17 (J. Kosanke)
  - G. Memo Director of Public Works 08/08/17 (F. Schulte)
  - H. Memo Building Official 09/14/17 (G. Tutag)
  - Letter of Request 07/20/17 CBRE, Scott D. Cave
  - J. Letter w/Resolutions (2) 09/21/17 (C. Berschback)
  - K. Site Plan Review Checklist ULS Fieldhouse
    - (1) Cover Page John A. & Marlene L. Boll Campus Center 08/04/17
    - (2) Site and Context Sheet 08/04/17
    - (3) Partial Campus Plan 08/04/17
    - (4) Architectural Site Plan 08/04/17
    - (5) Civil Engineering Site Plan 08/04/17
    - (6) Landscape Plan 08/04/17
    - (7) Plan of Crosswalk 08/04/17
    - (8) Ground Floor Plan 08/04/17
    - (9) View from Cook Road 08/04/17

# Subcommittees:

- A. 2020 Plan (Chair Hamborsky/Vitale/Fuller/Gillezan)
- B. Branding (Stapleton/Profeta/Hamborsky)
- C. Crosswalk/Pocket Park (Chair Fuller/Vaughn/Vitale)
- D. Streetscape (Roczycki/Hamborsky)