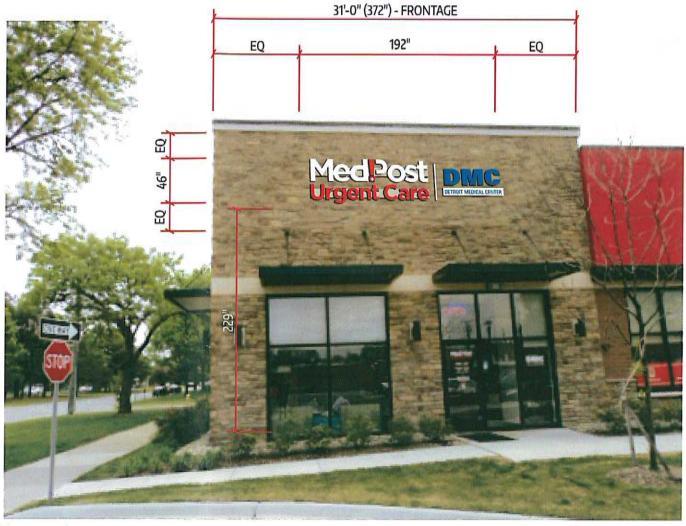

# 8. REVIEW OF THREE NEW SIGN APPLICATIONS: MED POST, 20599 MACK AVE:

- A. Memo 09/12/17 Building Official (G. Tutag)
- B. PC Excerpt 02/23/16
- C. CC Excerpt 03/03/14
- D. Property Owner's Letter of Authorization 05/16/17 (J. Dickerson)
- E. Letter of Request 08/31/17 Egan Sign (L. Monahan)
  - (1) Sign Application "A" rec'd 6/15/17
  - (2) Sign Application "B" rec'd 6/15/17
  - (3) Sign Application "C" rec'd 6/15/17
- F. Site & Sign Location Plan 08/31/17
- G. Sign "A" North Elevation Channel Letters Site/Photo Sheet 08/31/17
- H. Sign "A" North Elevation Channel Letters (w/dimensions) 08/31/17
- I. Sign "B" East Elevation Channel Letters Site/Photo Sheet 08/31/17
- J. Sign "B" East Elevation Channel Letters (w/dimensions) 08/31/17
- K. Sign "C" Monument Sign Site/Photo Sheet 08/31/17