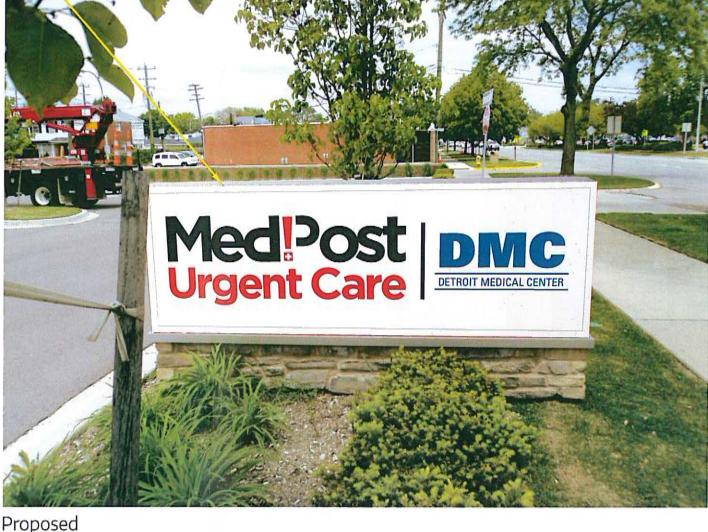

# 8. REVIEW OF THREE NEW SIGN APPLICATIONS: MED POST, 20599 MACK AVE:

- A. Memo 09/12/17 Building Official (G. Tutag)
- B. PC Excerpt 02/23/16
- C. CC Excerpt 03/03/14
- D. Property Owner's Letter of Authorization 05/16/17 (J. Dickerson)
- E. Letter of Request 08/31/17 Egan Sign (L. Monahan)
  - (1) Sign Application "A" rec'd 6/15/17
  - (2) Sign Application "B" rec'd 6/15/17
  - (3) Sign Application "C" rec'd 6/15/17
- F. Site & Sign Location Plan 08/31/17
- G. Sign "A" North Elevation Channel Letters Site/Photo Sheet 08/31/17
- H. Sign "A" North Elevation Channel Letters (w/dimensions) 08/31/17
- I. Sign "B" East Elevation Channel Letters Site/Photo Sheet 08/31/17
- J. Sign "B" East Elevation Channel Letters (w/dimensions) 08/31/17
- K. Sign "C" Monument Sign Site/Photo Sheet 08/31/17