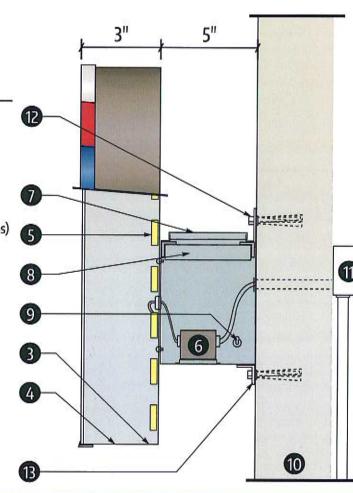

# 8. REVIEW OF THREE NEW SIGN APPLICATIONS: MED POST, 20599 MACK AVE:

- A. Memo 09/12/17 Building Official (G. Tutag)
- B. PC Excerpt 02/23/16
- C. CC Excerpt 03/03/14
- D. Property Owner's Letter of Authorization 05/16/17 (J. Dickerson)
- E. Letter of Request 08/31/17 Egan Sign (L. Monahan)
  - (1) Sign Application "A" rec'd 6/15/17
  - (2) Sign Application "B" rec'd 6/15/17
  - (3) Sign Application "C" rec'd 6/15/17
- F. Site & Sign Location Plan 08/31/17
- G. Sign "A" North Elevation Channel Letters Site/Photo Sheet 08/31/17
- H. Sign "A" North Elevation Channel Letters (w/dimensions) 08/31/17
- I. Sign "B" East Elevation Channel Letters Site/Photo Sheet 08/31/17
- J. Sign "B" East Elevation Channel Letters (w/dimensions) 08/31/17
- K. Sign "C" Monument Sign Site/Photo Sheet 08/31/17