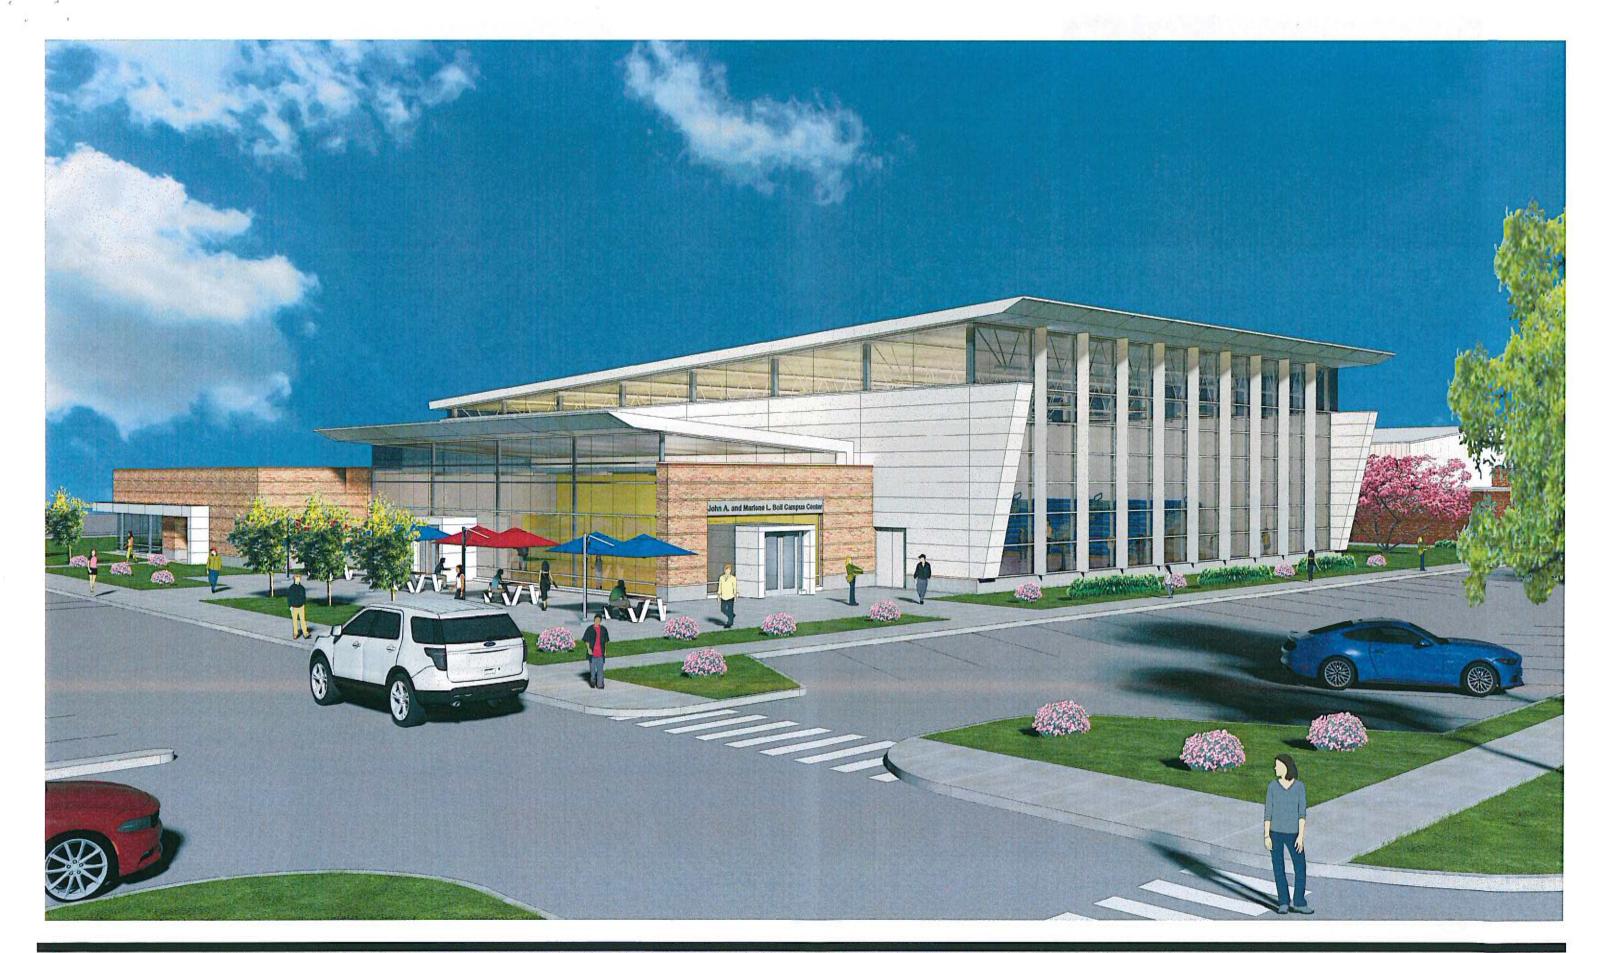

Planning Commission – 07/25/17 Planning Commission – 08/22/17

- 7. PUBLIC HEARING: IN ACCORDANCE WITH PUBLIC ACT 110 OF 2006, MCL 125.3101 AS AMENDED, AND GROSSE POINTE WOODS CITY CODE, SECTION 50-88, REGARDING SITE PLAN APPROVAL FOR SPECIAL LAND USE IN A COMMUNITY FACILITIES ZONING DISTRICT FOR UNIVERSITY LIGGETT SCHOOL, TO BUILD A CAMPUS CENTER BUILDING (FIELD HOUSE), 1045 COOK ROAD:
  - A. PC Excerpt 07/25/17
  - B. PC Excerpt 08/22/17
  - C. Aerial view 300' radius 08/22/17
  - D. Affidavit of Property Owners Notified (5 pgs) 09/06/17
  - E. Notice of Public Hearing GP News 09/07/17
  - F. Memo Director of Public Safety 08/07/17 (J. Kosanke)
  - G. Memo Director of Public Works 08/08/17 (F. Schulte)
  - H. Memo Building Official 09/14/17 (G. Tutag)
  - Letter of Request 07/20/17 CBRE, Scott D. Cave
  - J. Letter w/Resolutions (2) 09/21/17 (C. Berschback)
  - K. Site Plan Review Checklist ULS Fieldhouse
    - (1) Cover Page John A. & Marlene L. Boll Campus Center 08/04/17
    - (2) Site and Context Sheet 08/04/17
    - (3) Partial Campus Plan 08/04/17
    - (4) Architectural Site Plan 08/04/17
    - (5) Civil Engineering Site Plan 08/04/17
    - (6) Landscape Plan 08/04/17
    - (7) Plan of Crosswalk 08/04/17
    - (8) Ground Floor Plan 08/04/17
    - (9) View from Cook Road 08/04/17

MOTION CARRIED by the following vote:

YES:

Fuller, Gilezan, Profeta, Reiter, Stapleton, Vaughn

NO:

None

ABSENT:

Hamborsky, Rozycki, Vitale

The next item on the agenda was **Introduction of University Liggett School field house, 1045 Cook Road.** Building Official Tutag provided an overview of the project and indicated that it will require Special Land Use approval due to the underlying CF (Community Facilities) zoning of the properties. Scott Cave, of CBRE and Raymond Cekauskas, of Landry/Cekauskas Architecture on behalf of University Liggett Schools, were present for questions and discussion. They are proposing a timeline that would have the shell of the building completed by December of 2017 and the building fully completed by August of 2018, pending approvals from the City.

# PLANNING COMMISSION EXCERPT 07-25-17

The next item on the agenda was **Introduction of University Liggett School field house**, **1045 Cook Road**. Building Official Tutag provided an overview of the project and indicated that it will require Special Land Use approval due to the underlying CF (Community Facilities) zoning of the properties. Scott Cave, of CBRE and Raymond Cekauskas, of Landry/Cekauskas Architecture on behalf of University Liggett Schools, were present for questions and discussion. They are proposing a timeline that would have the shell of the building completed by December of 2017 and the building fully completed by August of 2018, pending approvals from the City.