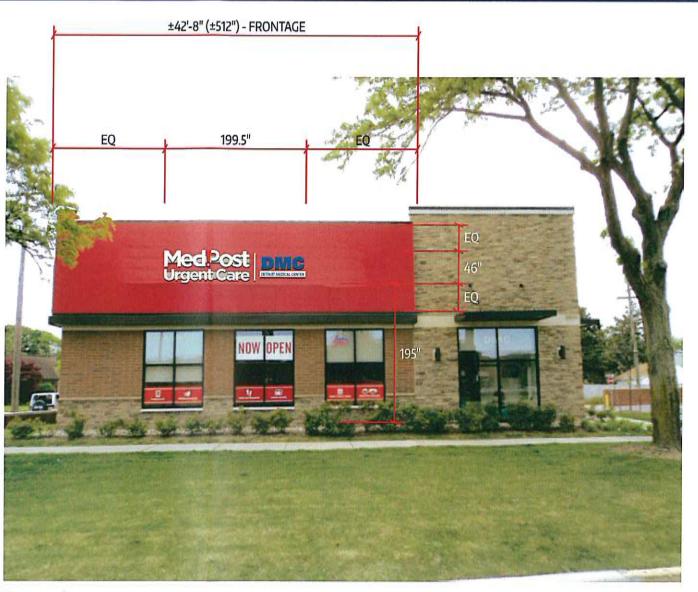

# 8. REVIEW OF THREE NEW SIGN APPLICATIONS: MED POST, 20599 MACK AVE:

- A. Memo 09/12/17 Building Official (G. Tutag)
- B. PC Excerpt 02/23/16
- C. CC Excerpt 03/03/14
- D. Property Owner's Letter of Authorization 05/16/17 (J. Dickerson)
- E. Letter of Request 08/31/17 Egan Sign (L. Monahan)
  - (1) Sign Application "A" rec'd 6/15/17
  - (2) Sign Application "B" rec'd 6/15/17
  - (3) Sign Application "C" rec'd 6/15/17
- F. Site & Sign Location Plan 08/31/17
- G. Sign "A" North Elevation Channel Letters Site/Photo Sheet 08/31/17
- H. Sign "A" North Elevation Channel Letters (w/dimensions) 08/31/17
- I. Sign "B" East Elevation Channel Letters Site/Photo Sheet 08/31/17
- J. Sign "B" East Elevation Channel Letters (w/dimensions) 08/31/17
- K. Sign "C" Monument Sign Site/Photo Sheet 08/31/17