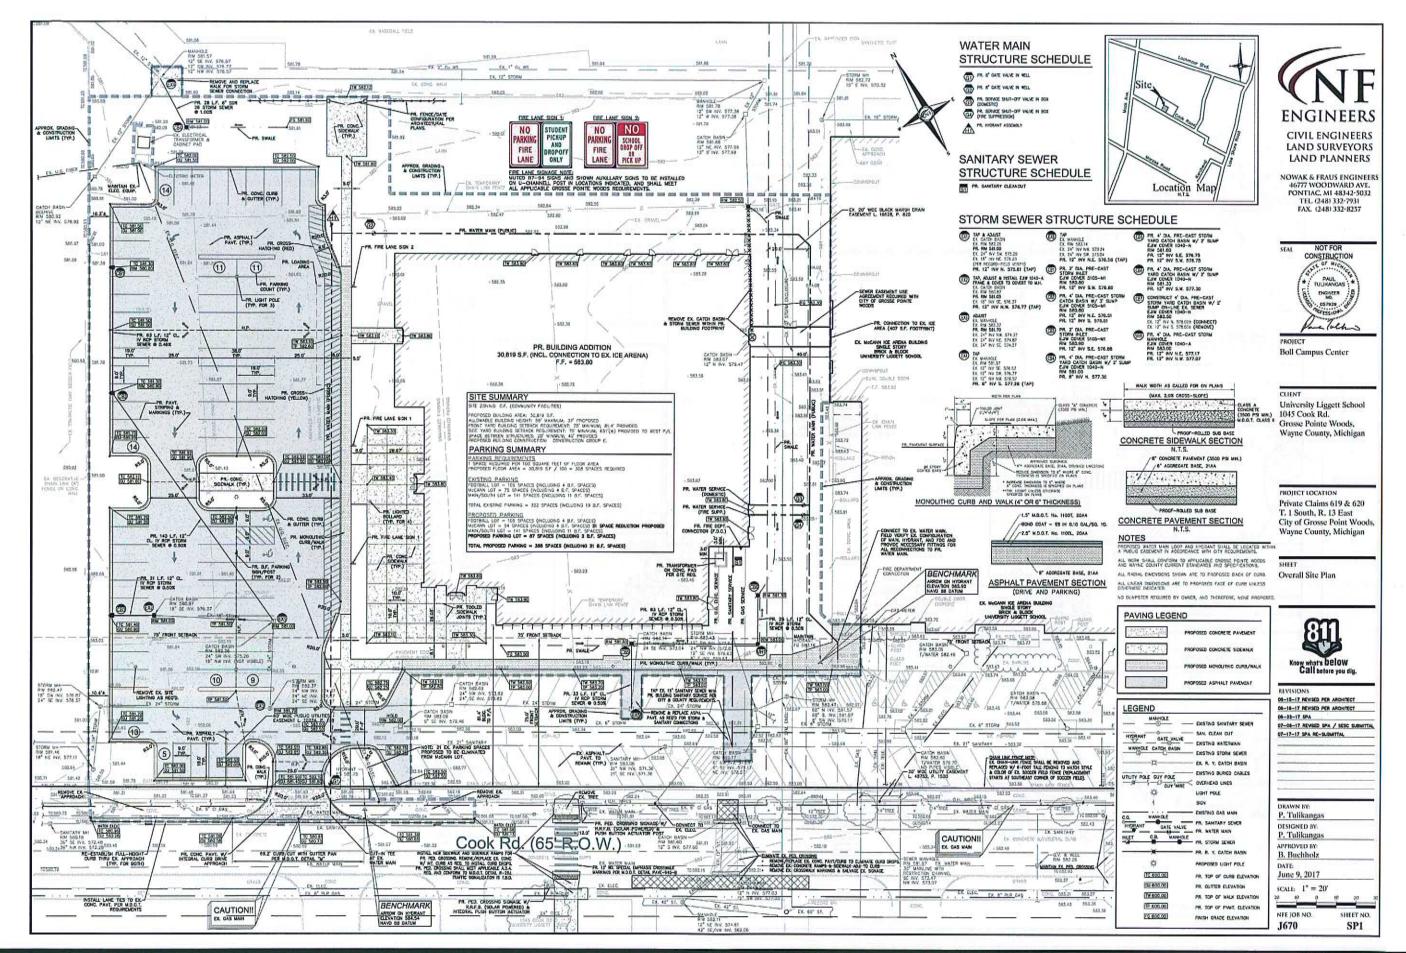

Planning Commission – 07/25/17 Planning Commission – 08/22/17

- 7. PUBLIC HEARING: IN ACCORDANCE WITH PUBLIC ACT 110 OF 2006, MCL 125.3101 AS AMENDED, AND GROSSE POINTE WOODS CITY CODE, SECTION 50-88, REGARDING SITE PLAN APPROVAL FOR SPECIAL LAND USE IN A COMMUNITY FACILITIES ZONING DISTRICT FOR UNIVERSITY LIGGETT SCHOOL, TO BUILD A CAMPUS CENTER BUILDING (FIELD HOUSE), 1045 COOK ROAD:
  - A. PC Excerpt 07/25/17
  - B. PC Excerpt 08/22/17
  - C. Aerial view 300' radius 08/22/17
  - D. Affidavit of Property Owners Notified (5 pgs) 09/06/17
  - E. Notice of Public Hearing GP News 09/07/17
  - F. Memo Director of Public Safety 08/07/17 (J. Kosanke)
  - G. Memo Director of Public Works 08/08/17 (F. Schulte)
  - H. Memo Building Official 09/14/17 (G. Tutag)
  - Letter of Request 07/20/17 CBRE, Scott D. Cave
  - J. Letter w/Resolutions (2) 09/21/17 (C. Berschback)
  - K. Site Plan Review Checklist ULS Fieldhouse
    - (1) Cover Page John A. & Marlene L. Boll Campus Center 08/04/17
    - (2) Site and Context Sheet 08/04/17
    - (3) Partial Campus Plan 08/04/17
    - (4) Architectural Site Plan 08/04/17
    - (5) Civil Engineering Site Plan 08/04/17
    - (6) Landscape Plan 08/04/17
    - (7) Plan of Crosswalk 08/04/17
    - (8) Ground Floor Plan 08/04/17
    - (9) View from Cook Road 08/04/17

MOTION CARRIED by the following vote:

YES:

Fuller, Gilezan, Profeta, Reiter, Stapleton, Vaughn

NO:

None

ABSENT:

Hamborsky, Rozycki, Vitale

The next item on the agenda was **Introduction of University Liggett School field house, 1045 Cook Road.** Building Official Tutag provided an overview of the project and indicated that it will require Special Land Use approval due to the underlying CF (Community Facilities) zoning of the properties. Scott Cave, of CBRE and Raymond Cekauskas, of Landry/Cekauskas Architecture on behalf of University Liggett Schools, were present for questions and discussion. They are proposing a timeline that would have the shell of the building completed by December of 2017 and the building fully completed by August of 2018, pending approvals from the City.

# PLANNING COMMISSION EXCERPT 07-25-17

The next item on the agenda was **Introduction of University Liggett School field house**, **1045 Cook Road**. Building Official Tutag provided an overview of the project and indicated that it will require Special Land Use approval due to the underlying CF (Community Facilities) zoning of the properties. Scott Cave, of CBRE and Raymond Cekauskas, of Landry/Cekauskas Architecture on behalf of University Liggett Schools, were present for questions and discussion. They are proposing a timeline that would have the shell of the building completed by December of 2017 and the building fully completed by August of 2018, pending approvals from the City.