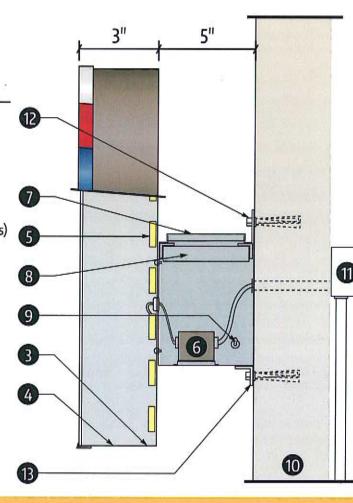

# 8. REVIEW OF THREE NEW SIGN APPLICATIONS: MED POST, 20599 MACK AVE:

- A. Memo 09/12/17 Building Official (G. Tutag)
- B. PC Excerpt 02/23/16
- C. CC Excerpt 03/03/14
- D. Property Owner's Letter of Authorization 05/16/17 (J. Dickerson)
- E. Letter of Request 08/31/17 Egan Sign (L. Monahan)
  - (1) Sign Application "A" rec'd 6/15/17
  - (2) Sign Application "B" rec'd 6/15/17
  - (3) Sign Application "C" rec'd 6/15/17
- F. Site & Sign Location Plan 08/31/17
- G. Sign "A" North Elevation Channel Letters Site/Photo Sheet 08/31/17
- H. Sign "A" North Elevation Channel Letters (w/dimensions) 08/31/17
- I. Sign "B" East Elevation Channel Letters Site/Photo Sheet 08/31/17
- J. Sign "B" East Elevation Channel Letters (w/dimensions) 08/31/17
- K. Sign "C" Monument Sign Site/Photo Sheet 08/31/17