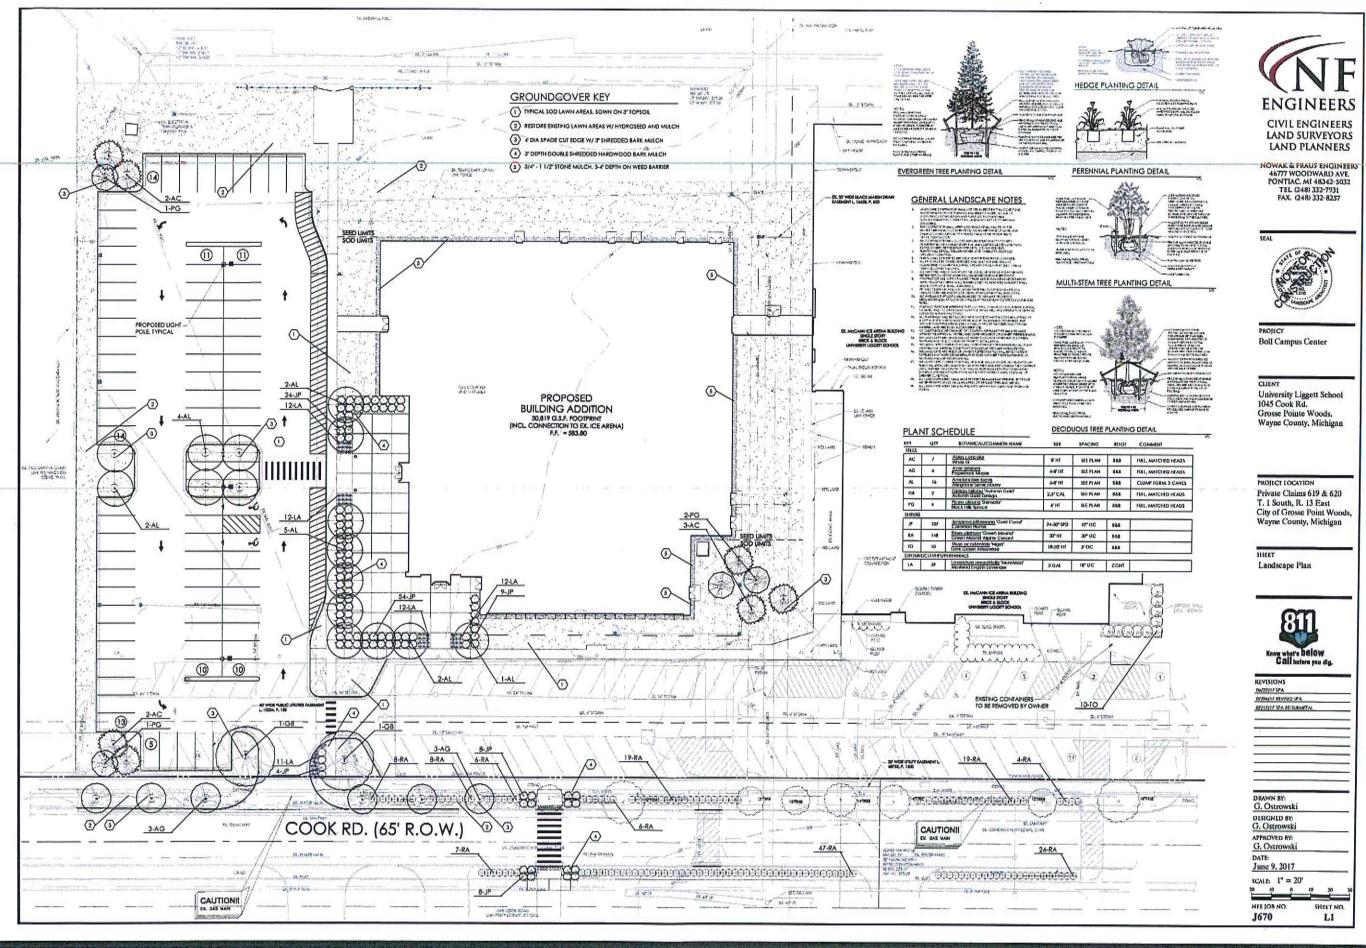

Planning Commission – 07/25/17 Planning Commission – 08/22/17

- 7. PUBLIC HEARING: IN ACCORDANCE WITH PUBLIC ACT 110 OF 2006, MCL 125.3101 AS AMENDED, AND GROSSE POINTE WOODS CITY CODE, SECTION 50-88, REGARDING SITE PLAN APPROVAL FOR SPECIAL LAND USE IN A COMMUNITY FACILITIES ZONING DISTRICT FOR UNIVERSITY LIGGETT SCHOOL, TO BUILD A CAMPUS CENTER BUILDING (FIELD HOUSE), 1045 COOK ROAD:
  - A. PC Excerpt 07/25/17
  - B. PC Excerpt 08/22/17
  - C. Aerial view 300' radius 08/22/17
  - D. Affidavit of Property Owners Notified (5 pgs) 09/06/17
  - E. Notice of Public Hearing GP News 09/07/17
  - F. Memo Director of Public Safety 08/07/17 (J. Kosanke)
  - G. Memo Director of Public Works 08/08/17 (F. Schulte)
  - H. Memo Building Official 09/14/17 (G. Tutag)
  - Letter of Request 07/20/17 CBRE, Scott D. Cave
  - J. Letter w/Resolutions (2) 09/21/17 (C. Berschback)
  - K. Site Plan Review Checklist ULS Fieldhouse
    - (1) Cover Page John A. & Marlene L. Boll Campus Center 08/04/17
    - (2) Site and Context Sheet 08/04/17
    - (3) Partial Campus Plan 08/04/17
    - (4) Architectural Site Plan 08/04/17
    - (5) Civil Engineering Site Plan 08/04/17
    - (6) Landscape Plan 08/04/17
    - (7) Plan of Crosswalk 08/04/17
    - (8) Ground Floor Plan 08/04/17
    - (9) View from Cook Road 08/04/17

MOTION CARRIED by the following vote:

YES:

Fuller, Gilezan, Profeta, Reiter, Stapleton, Vaughn

NO:

None

ABSENT:

Hamborsky, Rozycki, Vitale

The next item on the agenda was **Introduction of University Liggett School field house, 1045 Cook Road.** Building Official Tutag provided an overview of the project and indicated that it will require Special Land Use approval due to the underlying CF (Community Facilities) zoning of the properties. Scott Cave, of CBRE and Raymond Cekauskas, of Landry/Cekauskas Architecture on behalf of University Liggett Schools, were present for questions and discussion. They are proposing a timeline that would have the shell of the building completed by December of 2017 and the building fully completed by August of 2018, pending approvals from the City.

# PLANNING COMMISSION EXCERPT 07-25-17

The next item on the agenda was **Introduction of University Liggett School field house**, **1045 Cook Road**. Building Official Tutag provided an overview of the project and indicated that it will require Special Land Use approval due to the underlying CF (Community Facilities) zoning of the properties. Scott Cave, of CBRE and Raymond Cekauskas, of Landry/Cekauskas Architecture on behalf of University Liggett Schools, were present for questions and discussion. They are proposing a timeline that would have the shell of the building completed by December of 2017 and the building fully completed by August of 2018, pending approvals from the City.