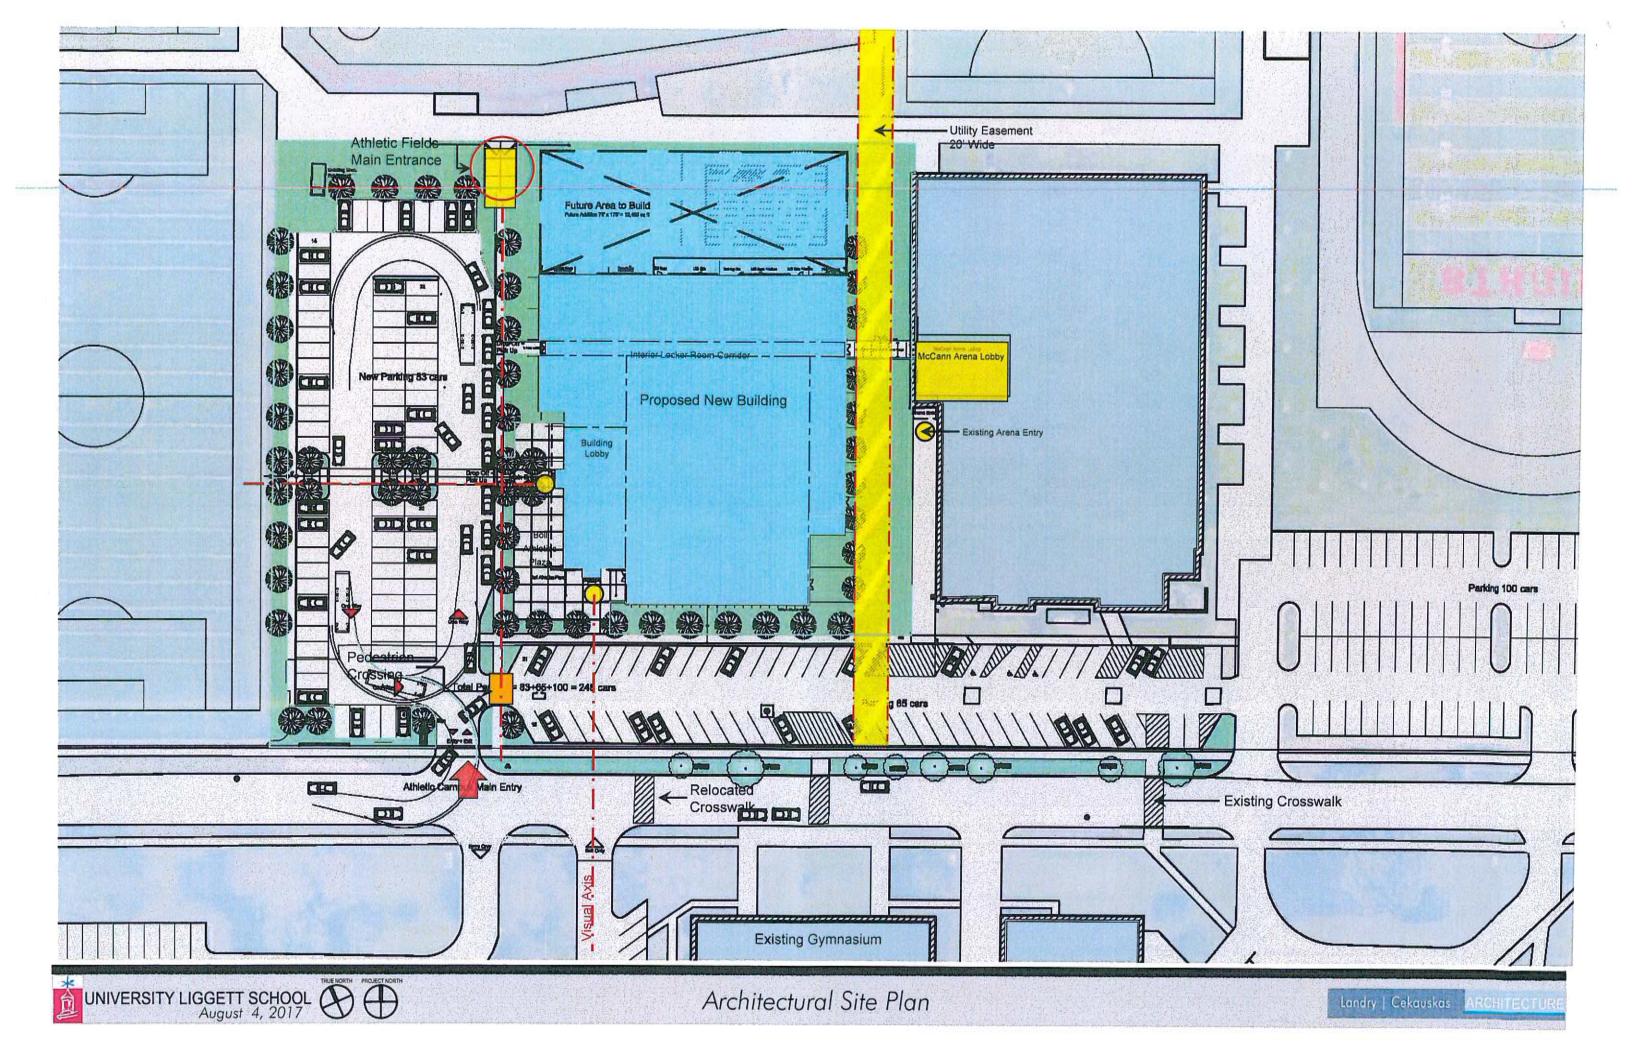

MOTION CARRIED by the following vote:

YES:

Fuller, Gilezan, Profeta, Reiter, Stapleton, Vaughn

NO:

None

ABSENT:

Hamborsky, Rozycki, Vitale

The next item on the agenda was **Introduction of University Liggett School field house, 1045 Cook Road.** Building Official Tutag provided an overview of the project and indicated that it will require Special Land Use approval due to the underlying CF (Community Facilities) zoning of the properties. Scott Cave, of CBRE and Raymond Cekauskas, of Landry/Cekauskas Architecture on behalf of University Liggett Schools, were present for questions and discussion. They are proposing a timeline that would have the shell of the building completed by December of 2017 and the building fully completed by August of 2018, pending approvals from the City.

# PLANNING COMMISSION EXCERPT 07-25-17

The next item on the agenda was **Introduction of University Liggett School field house**, **1045 Cook Road**. Building Official Tutag provided an overview of the project and indicated that it will require Special Land Use approval due to the underlying CF (Community Facilities) zoning of the properties. Scott Cave, of CBRE and Raymond Cekauskas, of Landry/Cekauskas Architecture on behalf of University Liggett Schools, were present for questions and discussion. They are proposing a timeline that would have the shell of the building completed by December of 2017 and the building fully completed by August of 2018, pending approvals from the City.