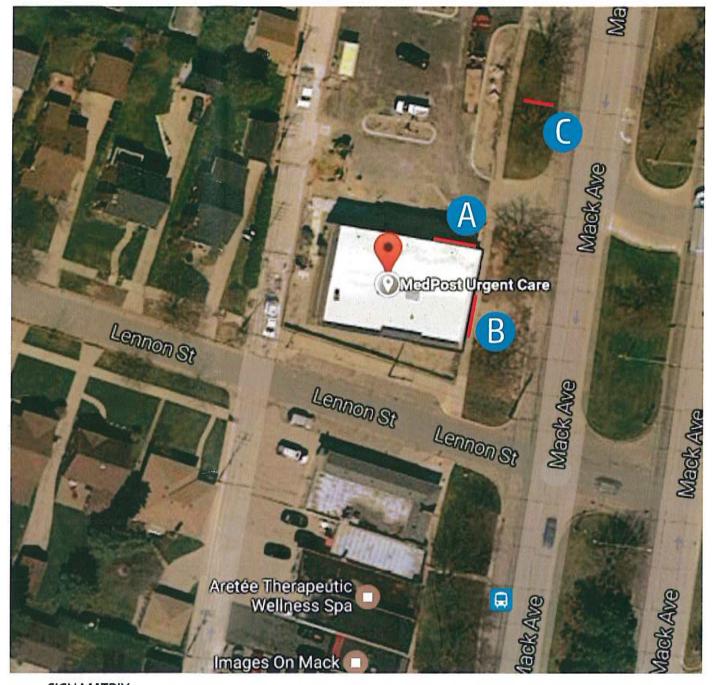

# 8. REVIEW OF THREE NEW SIGN APPLICATIONS: MED POST, 20599 MACK AVE:

- A. Memo 09/12/17 Building Official (G. Tutag)
- B. PC Excerpt 02/23/16
- C. CC Excerpt 03/03/14
- D. Property Owner's Letter of Authorization 05/16/17 (J. Dickerson)
- E. Letter of Request 08/31/17 Egan Sign (L. Monahan)
  - (1) Sign Application "A" rec'd 6/15/17
  - (2) Sign Application "B" rec'd 6/15/17
  - (3) Sign Application "C" rec'd 6/15/17
- F. Site & Sign Location Plan 08/31/17
- G. Sign "A" North Elevation Channel Letters Site/Photo Sheet 08/31/17
- H. Sign "A" North Elevation Channel Letters (w/dimensions) 08/31/17
- I. Sign "B" East Elevation Channel Letters Site/Photo Sheet 08/31/17
- J. Sign "B" East Elevation Channel Letters (w/dimensions) 08/31/17
- K. Sign "C" Monument Sign Site/Photo Sheet 08/31/17