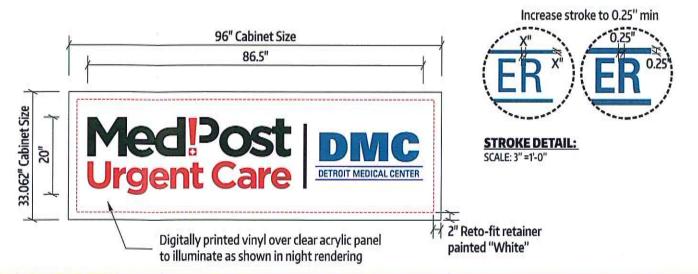

# 8. REVIEW OF THREE NEW SIGN APPLICATIONS: MED POST, 20599 MACK AVE:

- A. Memo 09/12/17 Building Official (G. Tutag)
- B. PC Excerpt 02/23/16
- C. CC Excerpt 03/03/14
- D. Property Owner's Letter of Authorization 05/16/17 (J. Dickerson)
- E. Letter of Request 08/31/17 Egan Sign (L. Monahan)
  - (1) Sign Application "A" rec'd 6/15/17
  - (2) Sign Application "B" rec'd 6/15/17
  - (3) Sign Application "C" rec'd 6/15/17
- F. Site & Sign Location Plan 08/31/17
- G. Sign "A" North Elevation Channel Letters Site/Photo Sheet 08/31/17
- H. Sign "A" North Elevation Channel Letters (w/dimensions) 08/31/17
- I. Sign "B" East Elevation Channel Letters Site/Photo Sheet 08/31/17
- J. Sign "B" East Elevation Channel Letters (w/dimensions) 08/31/17
- K. Sign "C" Monument Sign Site/Photo Sheet 08/31/17