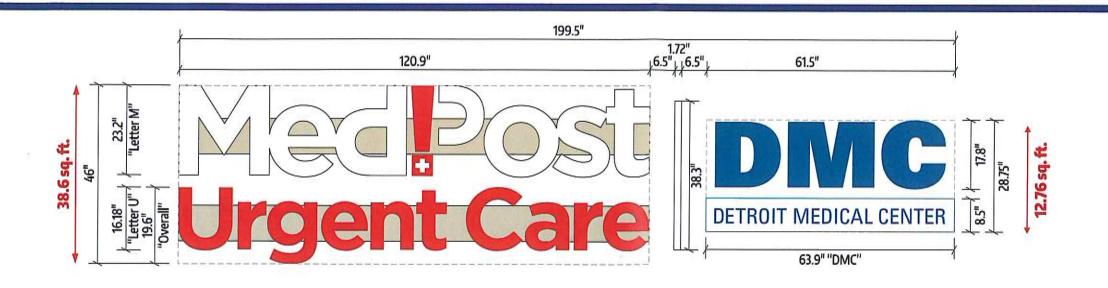

# 8. REVIEW OF THREE NEW SIGN APPLICATIONS: MED POST, 20599 MACK AVE:

- A. Memo 09/12/17 Building Official (G. Tutag)
- B. PC Excerpt 02/23/16
- C. CC Excerpt 03/03/14
- D. Property Owner's Letter of Authorization 05/16/17 (J. Dickerson)
- E. Letter of Request 08/31/17 Egan Sign (L. Monahan)
  - (1) Sign Application "A" rec'd 6/15/17
  - (2) Sign Application "B" rec'd 6/15/17
  - (3) Sign Application "C" rec'd 6/15/17
- F. Site & Sign Location Plan 08/31/17
- G. Sign "A" North Elevation Channel Letters Site/Photo Sheet 08/31/17
- H. Sign "A" North Elevation Channel Letters (w/dimensions) 08/31/17
- I. Sign "B" East Elevation Channel Letters Site/Photo Sheet 08/31/17
- J. Sign "B" East Elevation Channel Letters (w/dimensions) 08/31/17
- K. Sign "C" Monument Sign Site/Photo Sheet 08/31/17