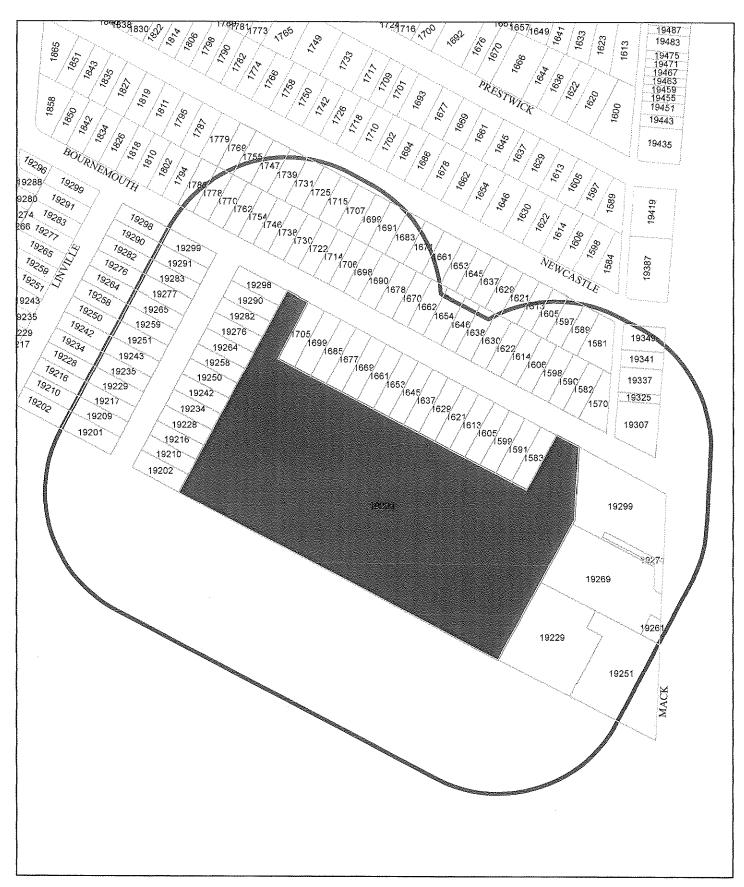

The project provides for the addition of a helistop to be located on the SJH&MC north parking lot, north of the north tower. SJH&MC property is approximately 30-acres. The campus is generally bounded by: Moross on the south, Mack Ave to the east, Bournemouth to the north and Raymond to the west. The helistop will be located 272 feet from the north property line and 168 feet from the west property line of the SJH&MC. See Attachment #7D(8) to view the aerial photograph project location map. The existing land uses surrounding the campus are primarily residential.