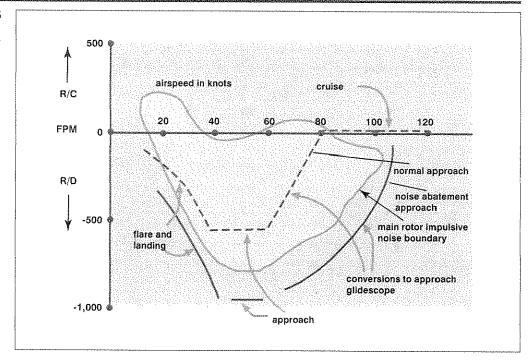

#### 2.2 **Impact of Operations**

For a typical small/light helicopter, the most annoying noise mechanism impulsive noise (BVI) occurs during partial power descents and in sharp/high-rate turns. For a typical medium or large/heavy helicopter, they can occur in low-speed level flight, during partial power descents, and in sharp/high-rate turns. Figures 1, 2 and 3 show the flight conditions under which you can expect main rotor impulsive noise to occur.

The impulsive noise boundary for your particular helicopter may be somewhat larger than that shown in Figures 1 and 2 because the main rotor may generate impulsiveness intermittently when it encounters wind gusts, or during a rapid transition from one flight condition to another. Although the sound produced at these descent rates is not extremely loud to crewmembers inside the helicopter, they can, in most cases, recognize it and, thereby, define the impulsive noise boundaries for their particular helicopter. However, in some cases, the impulsive BVI noise cannot be detected in the cockpit. Of course, people on the ground hear impulsive noise grow more intense as the helicopter descends.

Figure 1
High-Noise Flight
Operations – Small/
Light Helicopter

Figure 2
High-Noise Flight
Operations – Medium/
Heavy Helicopters

Main rotor impulsive noise also occurs during maneuvers (i.e. in constant speed turns, if turn rates are too high. Here, the main rotor blade and wake interact in much the same manner as in partial power descents. As Figure 3 shows, for a medium helicopter with

a two-bladed main rotor, main rotor impulsive noise occurs in turns that exceed 1.5g, with airspeeds between 50 and 90 knots in a left turn, and between 40 and 100 knots in a right turn. There is little difference in the intensity of the noise in right or left turns once the 'critical g' is reached. The crew can normally hear this impulsiveness. These characteristics also generally apply to other helicopters. Unfortunately, specific information on the increase in the level of impulsive noise, in terms of 'g' or bank angle, is not generally available.

Figure 3
High-Noise
Maneuvers —
Medium
Helicopters

In addition to the general characteristics discussed above, it should be noted that the various sound sources exhibit specific directivity characteristics. These are not discussed in detail in this document, but it is worth noting that, in general, the main rotor sound is focused towards the front and on the advancing blade side of the helicopter. The tail rotor noise is similarly focused forward and it is also radiated downward under the helicopter. As a result, the sound – in particular from the main rotor impulsive sources - is generally detected well in advance of the helicopter flying over. Fortunately, these aspects are normally taken into account when noise abatement procedures are developed by the manufacturer. Even so, they should not be ignored when planning flight operations.