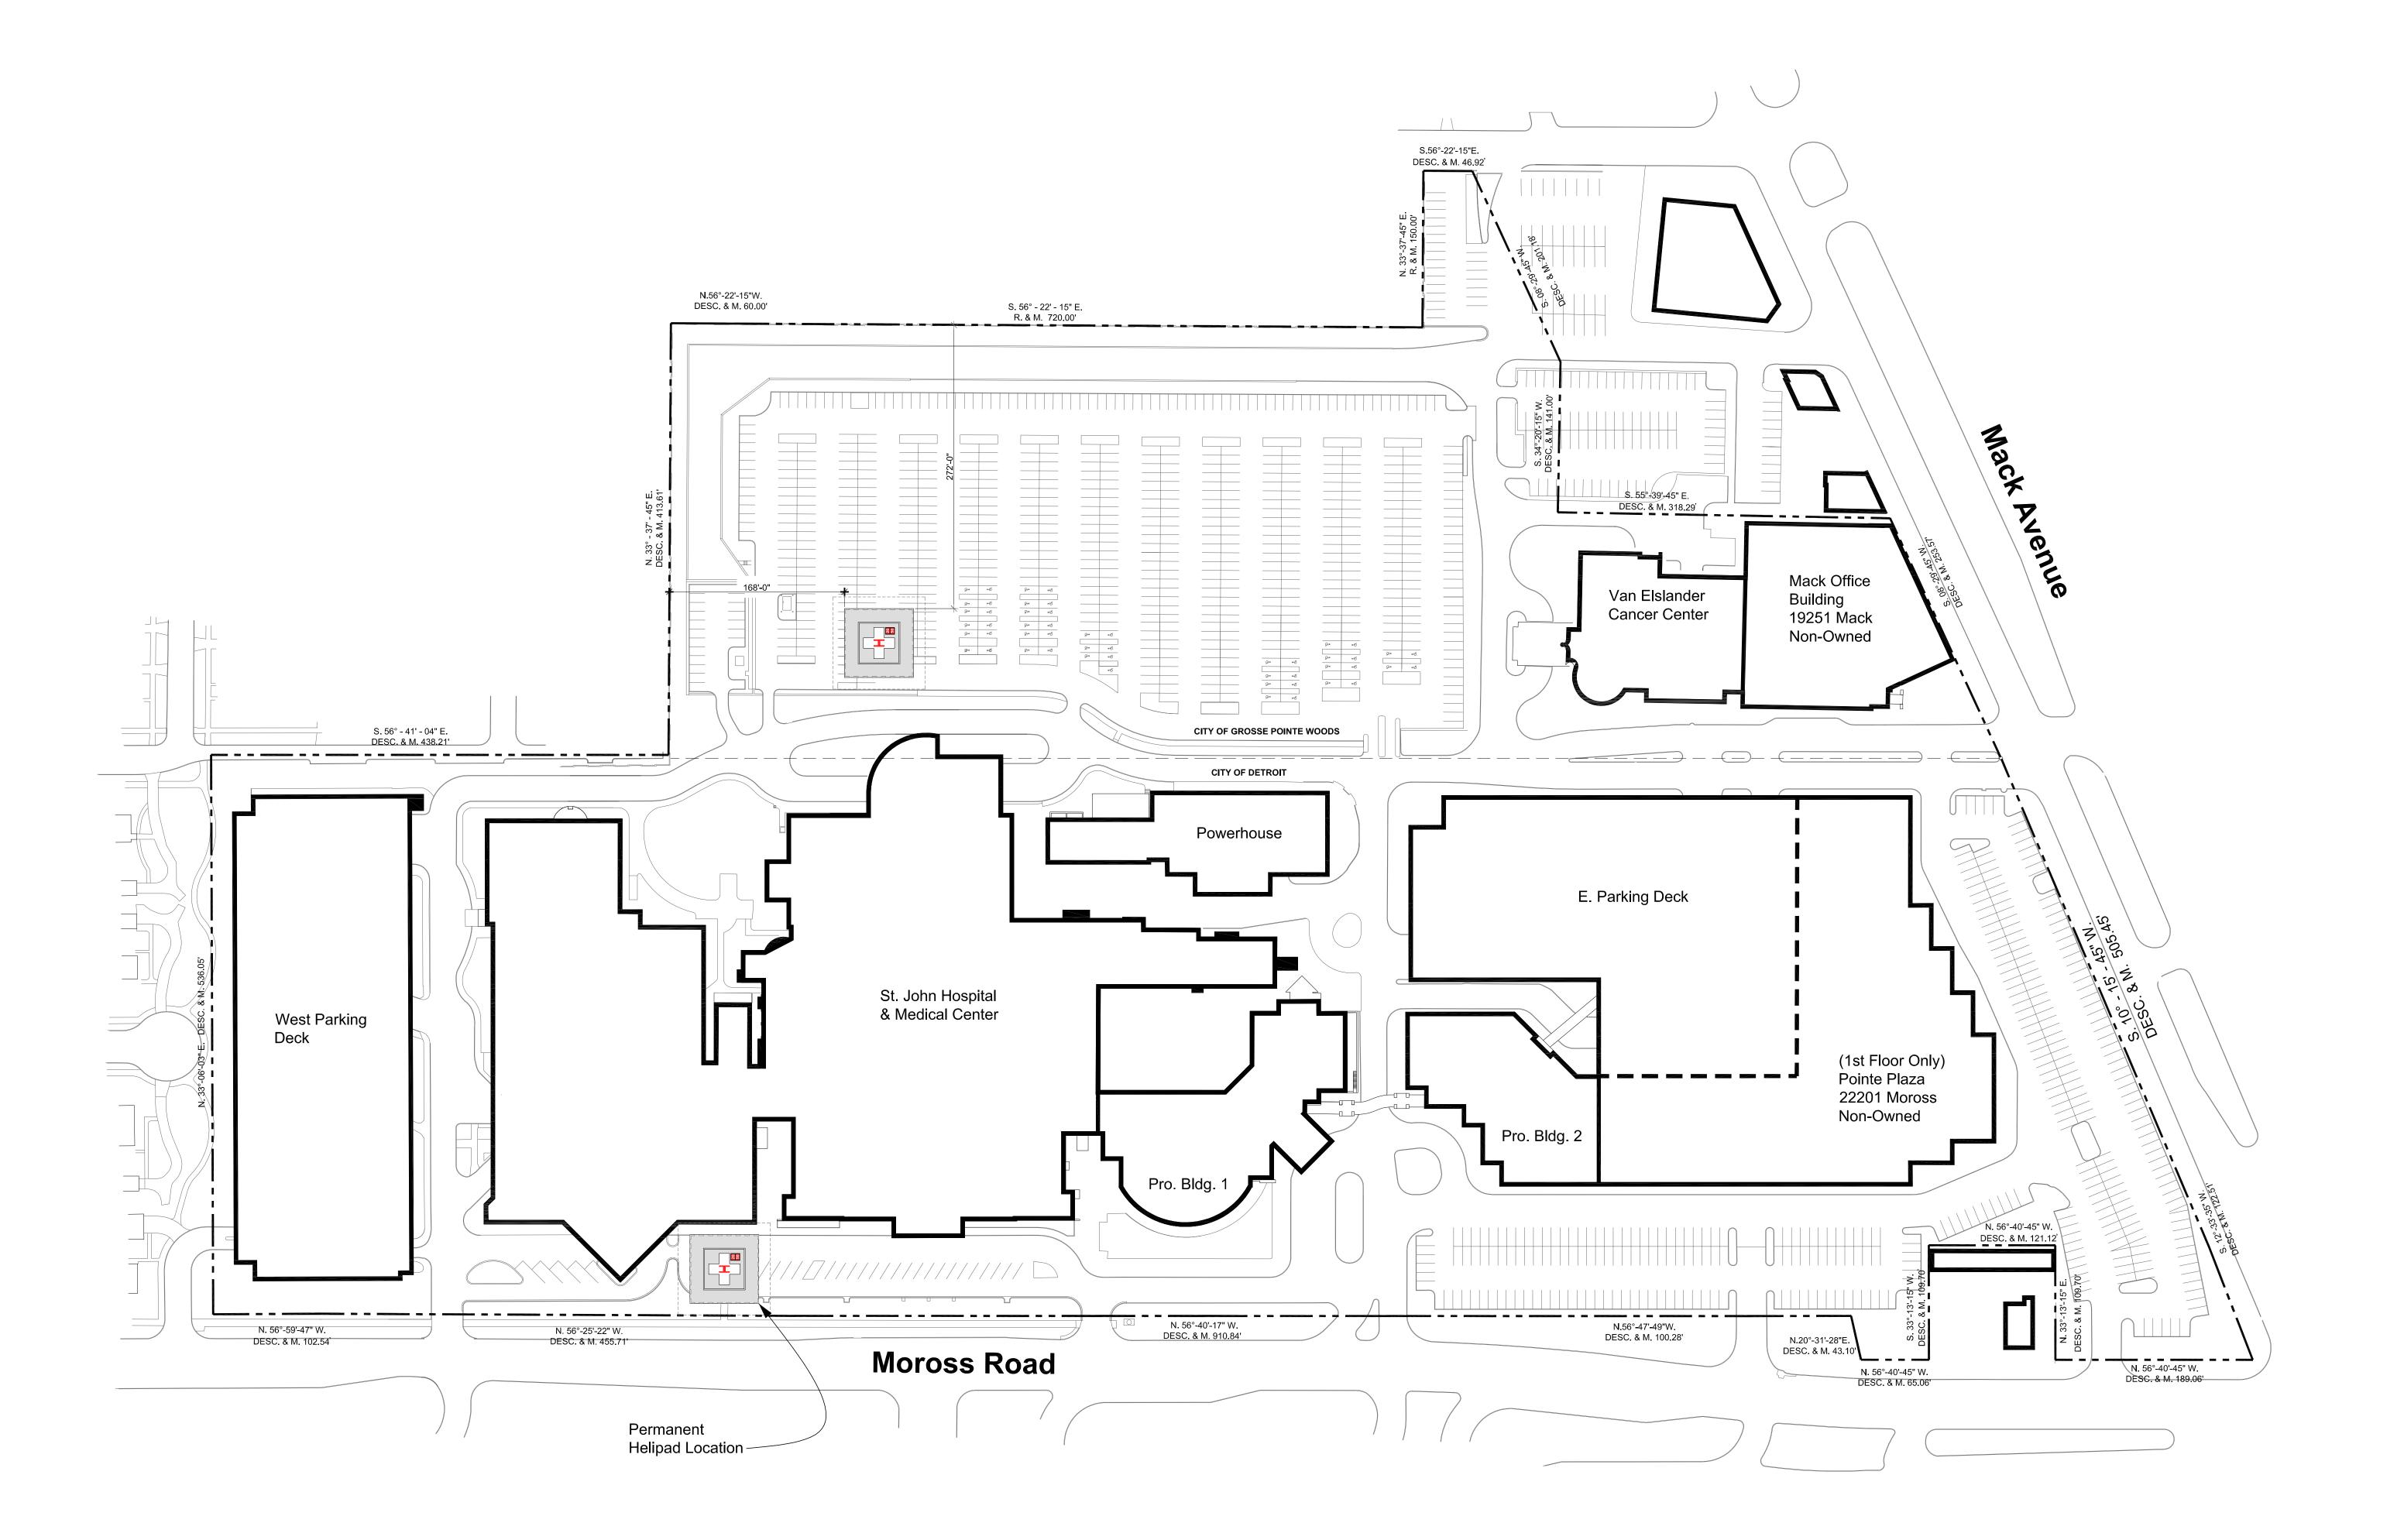

The project provides for the addition of a helistop to be located on the SJH&MC north parking lot, north of the north tower. SJH&MC property is approximately 30-acres. The campus is generally bounded by: Moross on the south, Mack Ave to the east, Bournemouth to the north and Raymond to the west. The helistop will be located 272 feet from the north property line and 168 feet from the west property line of the SJH&MC. See Attachment #7D(8) to view the aerial photograph project location map. The existing land uses surrounding the campus are primarily residential.

SJH&MC is currently working with the City of Detroit for a permanent location for the helistop.

This has been verified by the attached correspondence between the City of Detroit and SJH&MC. We have also exchanged information with the City of Detroit Planning & Development Division.