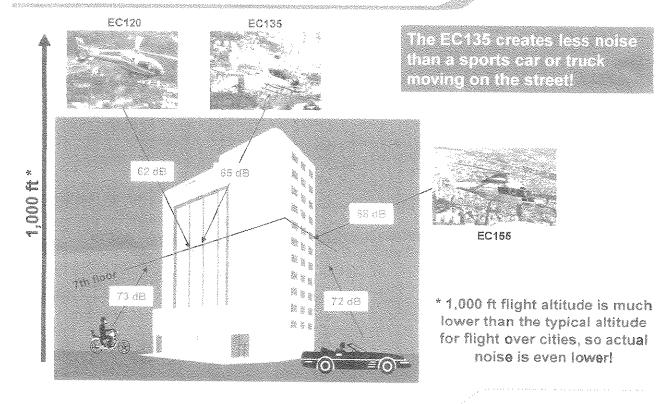

A Eurocopter EC135 will be the equipment servicing the helistop.

According to SJH&MC administration the helistop will serve a specific need for stroke patients living primarily in the thumb region of the State. Approximately 40 flights per year are anticipated. No other emergency or non-emergency use of the site is being requested.

Noise levels measured at the hospital walkway 162 feet from landing site are provided in the attached correspondence and indicate they are below the maximum 85 decibels allowed in Section 28-349 of the City code. The closest residential property is 168' away. A second demo flight is scheduled for Monday, October 22, 2012 at 6:30 p.m. City staff will be measuring sound levels during the take-off and landing at various locations in the adjoining neighborhoods. Results will be provided at the public hearing.