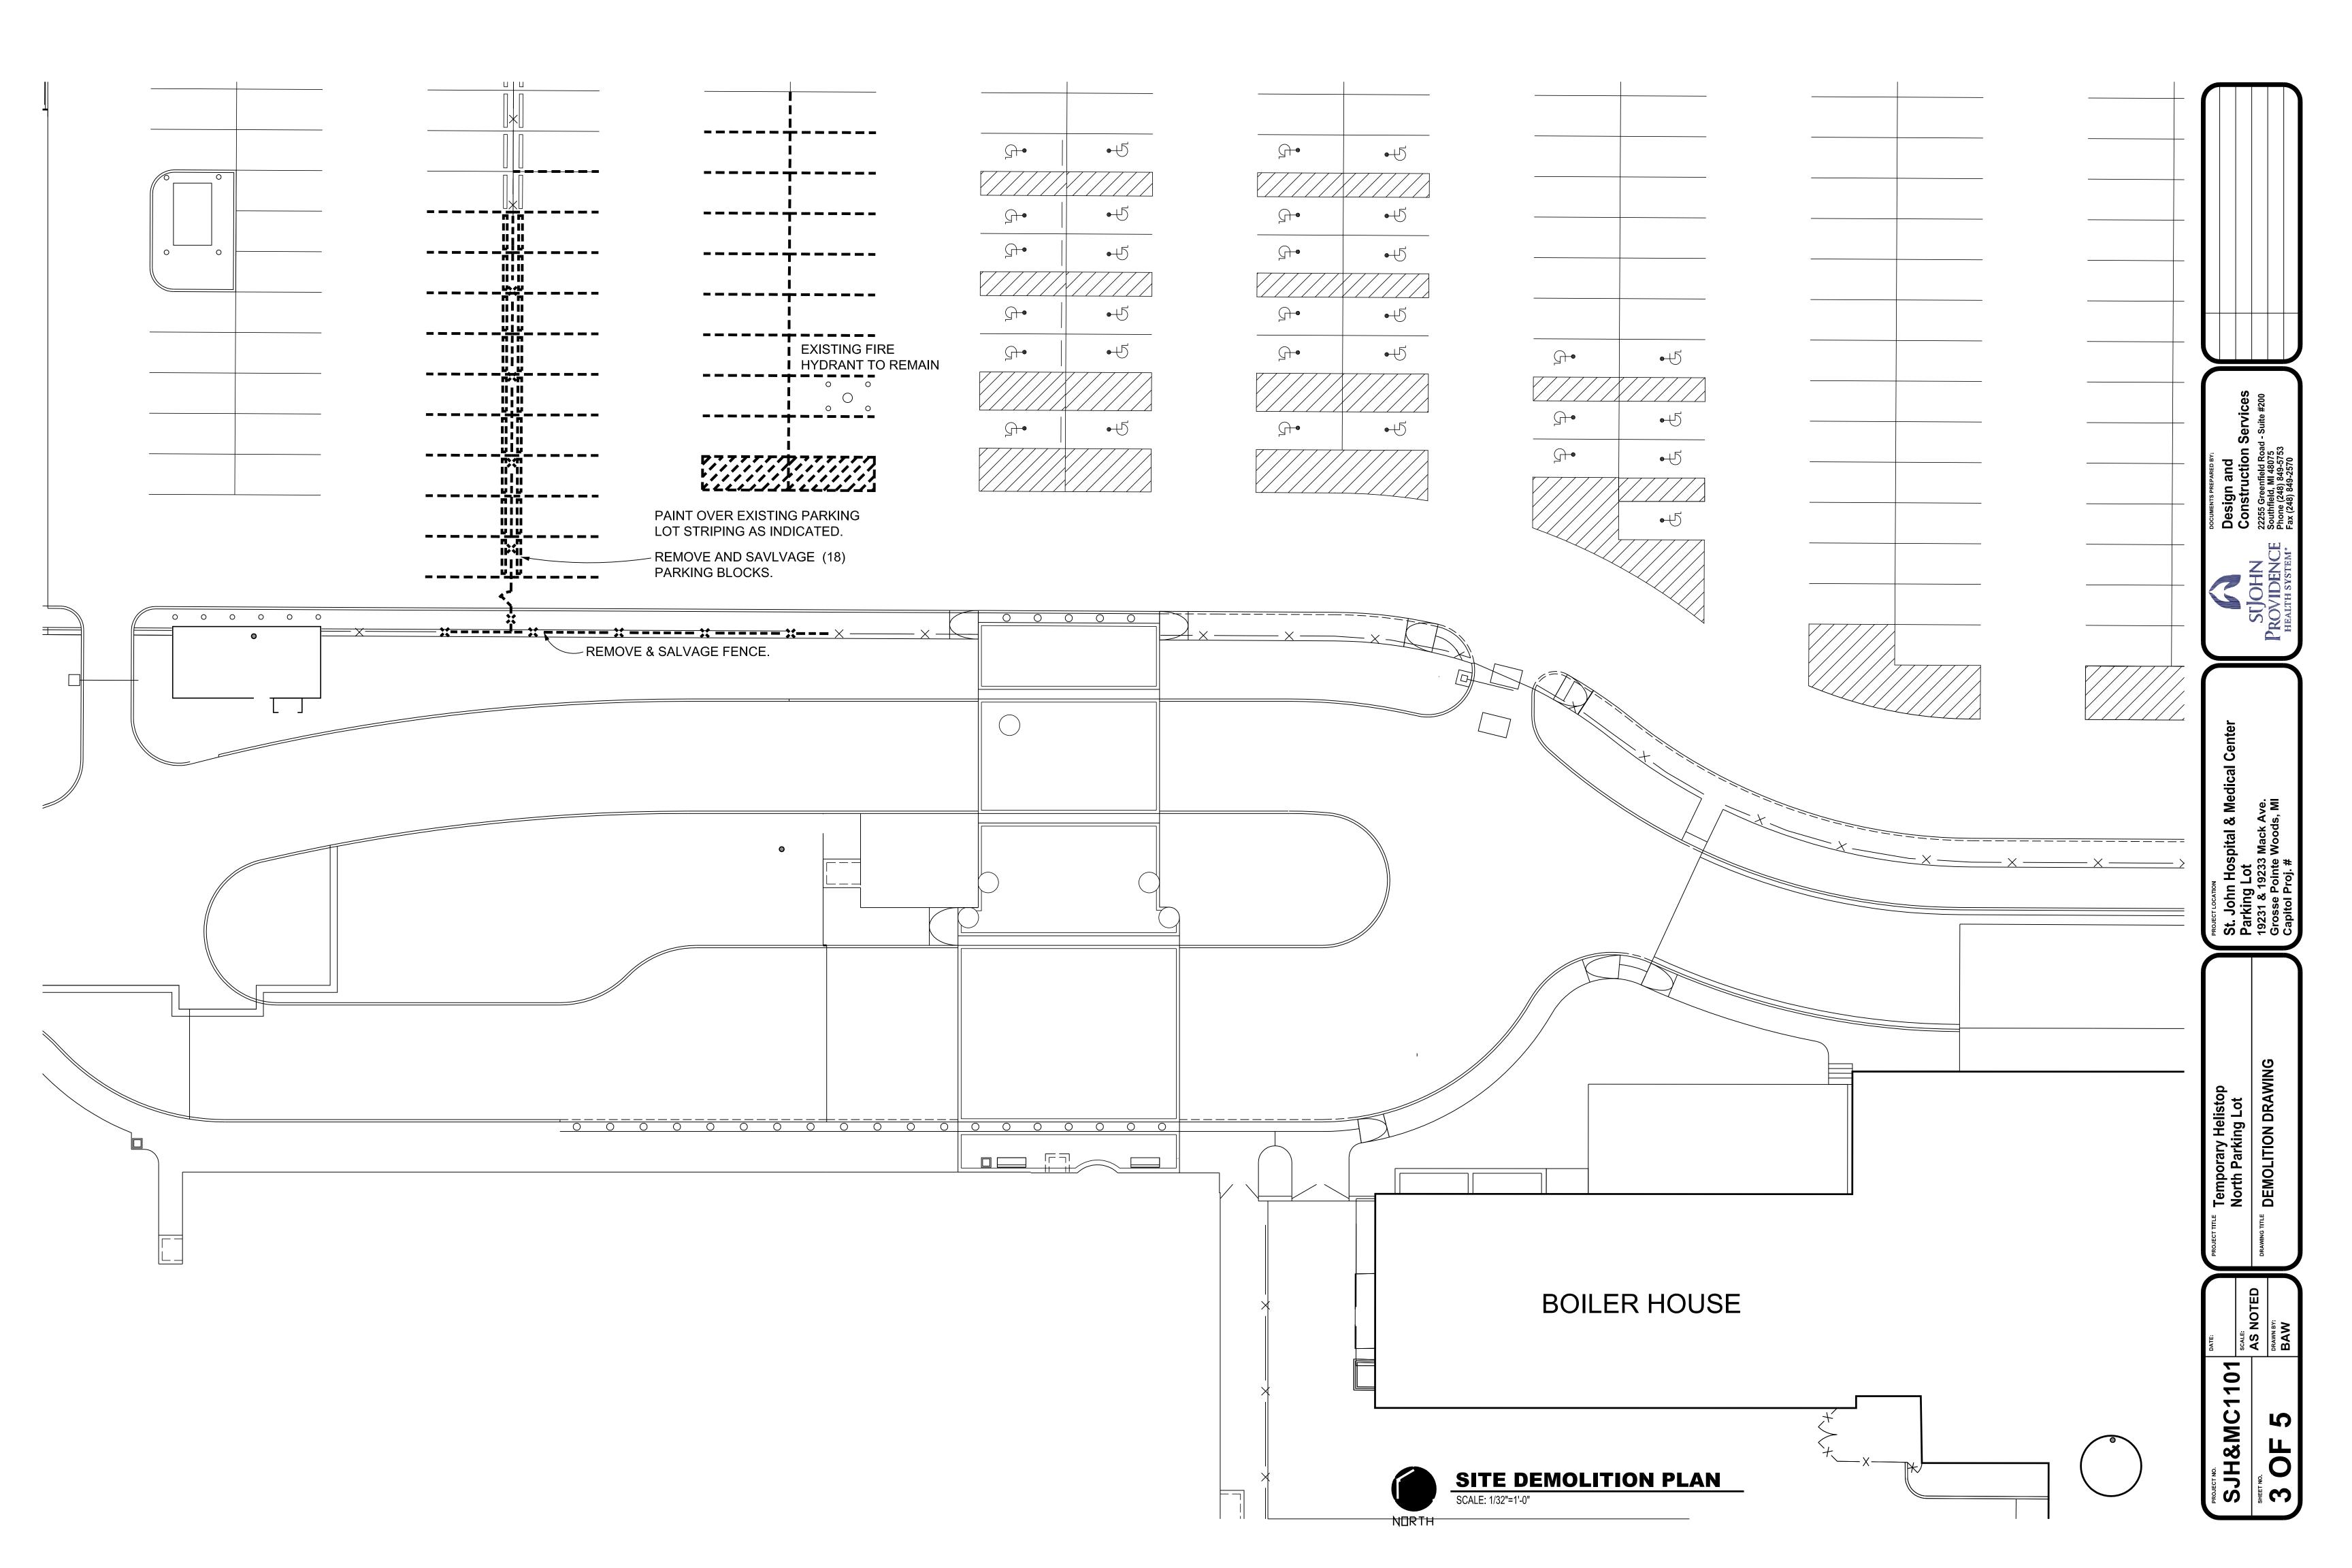

The creation of the helistop will involve fencing a 90 x 90 square foot area of the north parking lot, identifying the landing area by painting the pavement, installation of a wind sock, navigation lights, and fire extinguishers as indicated on the attached site plan. No changes to existing structures are anticipated. There will be no helicopter storage, refueling, maintenance, or repairs at the site. The plans submitted comply with Section 412.7 Heliports and helistops of the 2009 Michigan Building Code (copy attached).