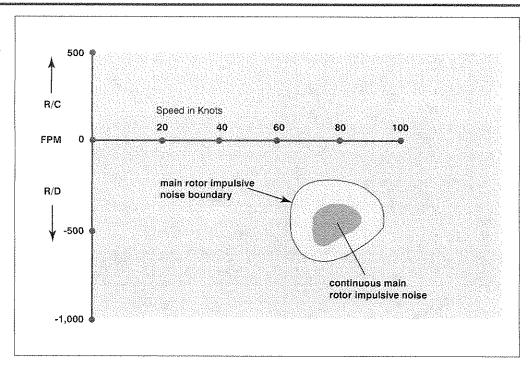

#### 2.2 **Impact of Operations**

For a typical small/light helicopter, the most annoying noise mechanism impulsive noise (BVI) occurs during partial power descents and in sharp/high-rate turns. For a typical medium or large/heavy helicopter, they can occur in low-speed level flight, during partial power descents, and in sharp/high-rate turns. Figures 1, 2 and 3 show the flight conditions under which you can expect main rotor impulsive noise to occur.

The impulsive noise boundary for your particular helicopter may be somewhat larger than that shown in Figures 1 and 2 because the main rotor may generate impulsiveness intermittently when it encounters wind gusts, or during a rapid transition from one flight condition to another. Although the sound produced at these descent rates is not extremely loud to crewmembers inside the helicopter, they can, in most cases, recognize it and, thereby, define the impulsive noise boundaries for their particular helicopter. However, in some cases, the impulsive BVI noise cannot be detected in the cockpit. Of course, people on the ground hear impulsive noise grow more intense as the helicopter descends.

Figure 1
High-Noise Flight
Operations – Small/
Light Helicopter

Figure 2
High-Noise Flight
Operations – Medium/
Heavy Helicopters

Main rotor impulsive noise also occurs during maneuvers (i.e. in constant speed turns, if turn rates are too high. Here, the main rotor blade and wake interact in much the same manner as in partial power descents. As Figure 3 shows, for a medium helicopter with

a two-bladed main rotor, main rotor impulsive noise occurs in turns that exceed 1.5g, with airspeeds between 50 and 90 knots in a left turn, and between 40 and 100 knots in a right turn. There is little difference in the intensity of the noise in right or left turns once the 'critical g' is reached. The crew can normally hear this impulsiveness. These characteristics also generally apply to other helicopters. Unfortunately, specific information on the increase in the level of impulsive noise, in terms of 'g' or bank angle, is not generally available.

Figure 3
High-Noise
Maneuvers —
Medium
Helicopters

In addition to the general characteristics discussed above, it should be noted that the various sound sources exhibit specific directivity characteristics. These are not discussed in detail in this document, but it is worth noting that, in general, the main rotor sound is focused towards the front and on the advancing blade side of the helicopter. The tail rotor noise is similarly focused forward and it is also radiated downward under the helicopter. As a result, the sound – in particular from the main rotor impulsive sources - is generally detected well in advance of the helicopter flying over. Fortunately, these aspects are normally taken into account when noise abatement procedures are developed by the manufacturer. Even so, they should not be ignored when planning flight operations.