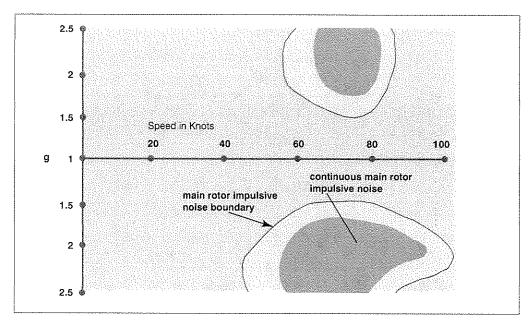

Figure 1
High-Noise Flight
Operations – Small/
Light Helicopter

Figure 2
High-Noise Flight
Operations – Medium/
Heavy Helicopters

Main rotor impulsive noise also occurs during maneuvers (i.e. in constant speed turns, if turn rates are too high. Here, the main rotor blade and wake interact in much the same manner as in partial power descents. As Figure 3 shows, for a medium helicopter with

a two-bladed main rotor, main rotor impulsive noise occurs in turns that exceed 1.5g, with airspeeds between 50 and 90 knots in a left turn, and between 40 and 100 knots in a right turn. There is little difference in the intensity of the noise in right or left turns once the 'critical g' is reached. The crew can normally hear this impulsiveness. These characteristics also generally apply to other helicopters. Unfortunately, specific information on the increase in the level of impulsive noise, in terms of 'g' or bank angle, is not generally available.

Figure 3
High-Noise
Maneuvers —
Medium
Helicopters

In addition to the general characteristics discussed above, it should be noted that the various sound sources exhibit specific directivity characteristics. These are not discussed in detail in this document, but it is worth noting that, in general, the main rotor sound is focused towards the front and on the advancing blade side of the helicopter. The tail rotor noise is similarly focused forward and it is also radiated downward under the helicopter. As a result, the sound – in particular from the main rotor impulsive sources - is generally detected well in advance of the helicopter flying over. Fortunately, these aspects are normally taken into account when noise abatement procedures are developed by the manufacturer. Even so, they should not be ignored when planning flight operations.