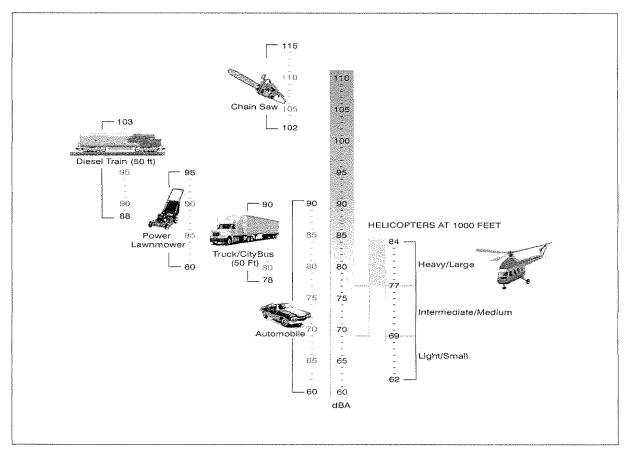

The general relationship between sound level and helicopter weight, and a comparison of the sound generated by a helicopter and other common noise sources are given in Appendix 1.