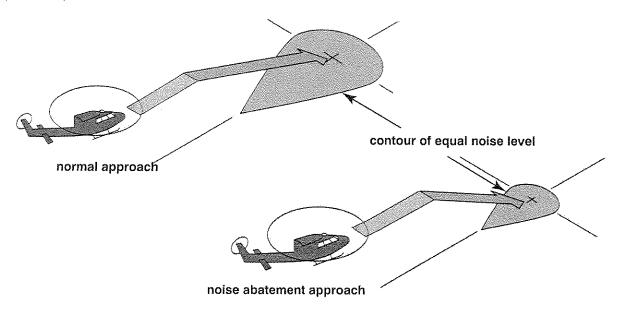

Flights conducted over roads (particularly interstates), railways and rivers in noise-sensitive areas are less likely to generate complaints than routes that acoustically and visually intrude on peoples' privacy, such as those that cross, or can be heard from, residential backyards.

#### 4.5 Enroute and Cruise Flyover

- Fly at least at the heights recommended in the Fly Higher Chart (Figure 4).
- Fly at the highest practical altitude when approaching metropolitan areas.

- Select a route into the landing area over the least populated area.
- Follow major thoroughfares or railway tracks.
- Avoid flying low over residential and other densely populated areas.
- If flight over noise-sensitive areas is necessary, maintain a low to moderate airspeed.
- Select the final approach route with due regard to the type of neighborhood surrounding the landing area, and the neighborhood's sensitivity to noise. Assess this sensitivity beforehand for each landing area. Some guidelines are:
  - \*\* Keep the landing area between the helicopter and the most noise-sensitive building or area on approach.
  - If the landing area is surrounded by noise-sensitive areas, approach using the recommended noise abatement approach procedure or at the steepest practical glideslope.
  - Avoid flying directly over hospitals, nursing homes, schools, and other highly noise-sensitive facilities.