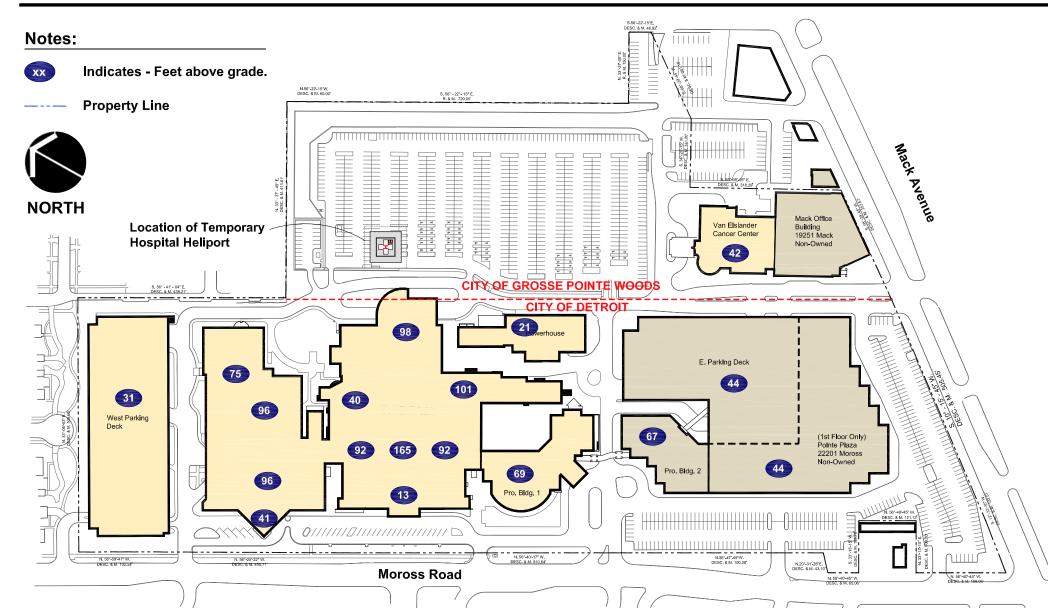

Approximately 20 parking spaces will be unavailable during the period the helistop is permitted. This will have no impact on existing parking requirements as the campus currently has an excess capacity of 383 parking spaces (Parking Tabulation attached).