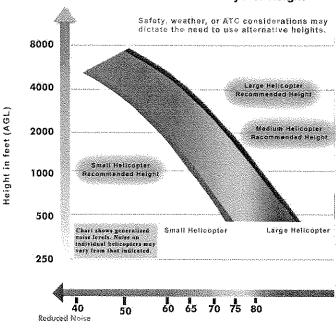

#### 3.1 Flyover Height

Maintaining an altitude as high as possible above the ground and flying at airspeeds consistent with minimum noise output, flight safety and ATC constraints is essential. Height and distance have a major impact on the noise level observed under the helicopter, as illustrated in the HAI *Fly Higher Chart*, shown in Figure 4. It shows the relationship of flyover height and noise exposure at ground level for different-sized helicopters. A doubling of height or distance reduces the level by six to seven dB(A). If the height/distance is increased by a factor of three, the maximum level is decreased by approximately 10 dB(A), which is equivalent to reducing the loudness by half. The chart can be used to decide what height should be flown so that the helicopter's noise output is compatible with community noise exposure criteria. For example, to be compatible with the generally accepted criterion of 65 dB(A) max for flyover of noise-sensitive areas, light/small helicopters should fly at altitudes no less than 1,000 feet AGL. For medium helicopters, the recommended height is 2,000 feet AGL, and, for heavy/large helicopters, 4,000 ft AGL.

It should be noted that FAA guidance recommends a height of 2,000 ft AGL be used for general over flight of noise-sensitive areas. This is somewhat different than the guidance developed by HAI's Fly Neighborly Committee, discussed previously and illustrated in Figure 4, which recommends 1,000 ft for small helicopters. For medium helicopters, HAI recommends 2,000 ft, the same as the FAA, but for large helicopters, HAI recommends 4,000 ft. Although FAA guidance should be followed when practical, HAI considers use of the heights in Figure 4 will ensure acceptable noise disturbance to persons on the ground.