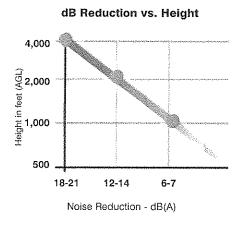

#### 3.1 Flyover Height

Maintaining an altitude as high as possible above the ground and flying at airspeeds consistent with minimum noise output, flight safety and ATC constraints is essential. Height and distance have a major impact on the noise level observed under the helicopter, as illustrated in the HAI *Fly Higher Chart*, shown in Figure 4. It shows the relationship of flyover height and noise exposure at ground level for different-sized helicopters. A doubling of height or distance reduces the level by six to seven dB(A). If the height/distance is increased by a factor of three, the maximum level is decreased by approximately 10 dB(A), which is equivalent to reducing the loudness by half. The chart can be used to decide what height should be flown so that the helicopter's noise output is compatible with community noise exposure criteria. For example, to be compatible with the generally accepted criterion of 65 dB(A) max for flyover of noise-sensitive areas, light/small helicopters should fly at altitudes no less than 1,000 feet AGL. For medium helicopters, the recommended height is 2,000 feet AGL, and, for heavy/large helicopters, 4,000 ft AGL.

#### Variation of Noise Levels with Flyover Height

Noise Level - dB(A)