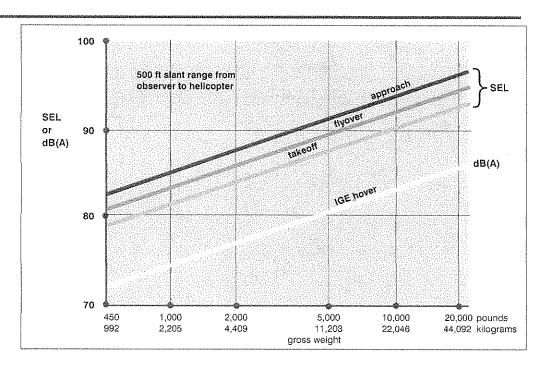

The general relationship between sound level and helicopter weight, and a comparison of the sound generated by a helicopter and other common noise sources are given in Appendix 1.

#### 3.1 Flyover Height

Maintaining an altitude as high as possible above the ground and flying at airspeeds consistent with minimum noise output, flight safety and ATC constraints is essential. Height and distance have a major impact on the noise level observed under the helicopter, as illustrated in the HAI *Fly Higher Chart*, shown in Figure 4. It shows the relationship of flyover height and noise exposure at ground level for different-sized helicopters. A doubling of height or distance reduces the level by six to seven dB(A). If the height/distance is increased by a factor of three, the maximum level is decreased by approximately 10 dB(A), which is equivalent to reducing the loudness by half. The chart can be used to decide what height should be flown so that the helicopter's noise output is compatible with community noise exposure criteria. For example, to be compatible with the generally accepted criterion of 65 dB(A) max for flyover of noise-sensitive areas, light/small helicopters should fly at altitudes no less than 1,000 feet AGL. For medium helicopters, the recommended height is 2,000 feet AGL, and, for heavy/large helicopters, 4,000 ft AGL.