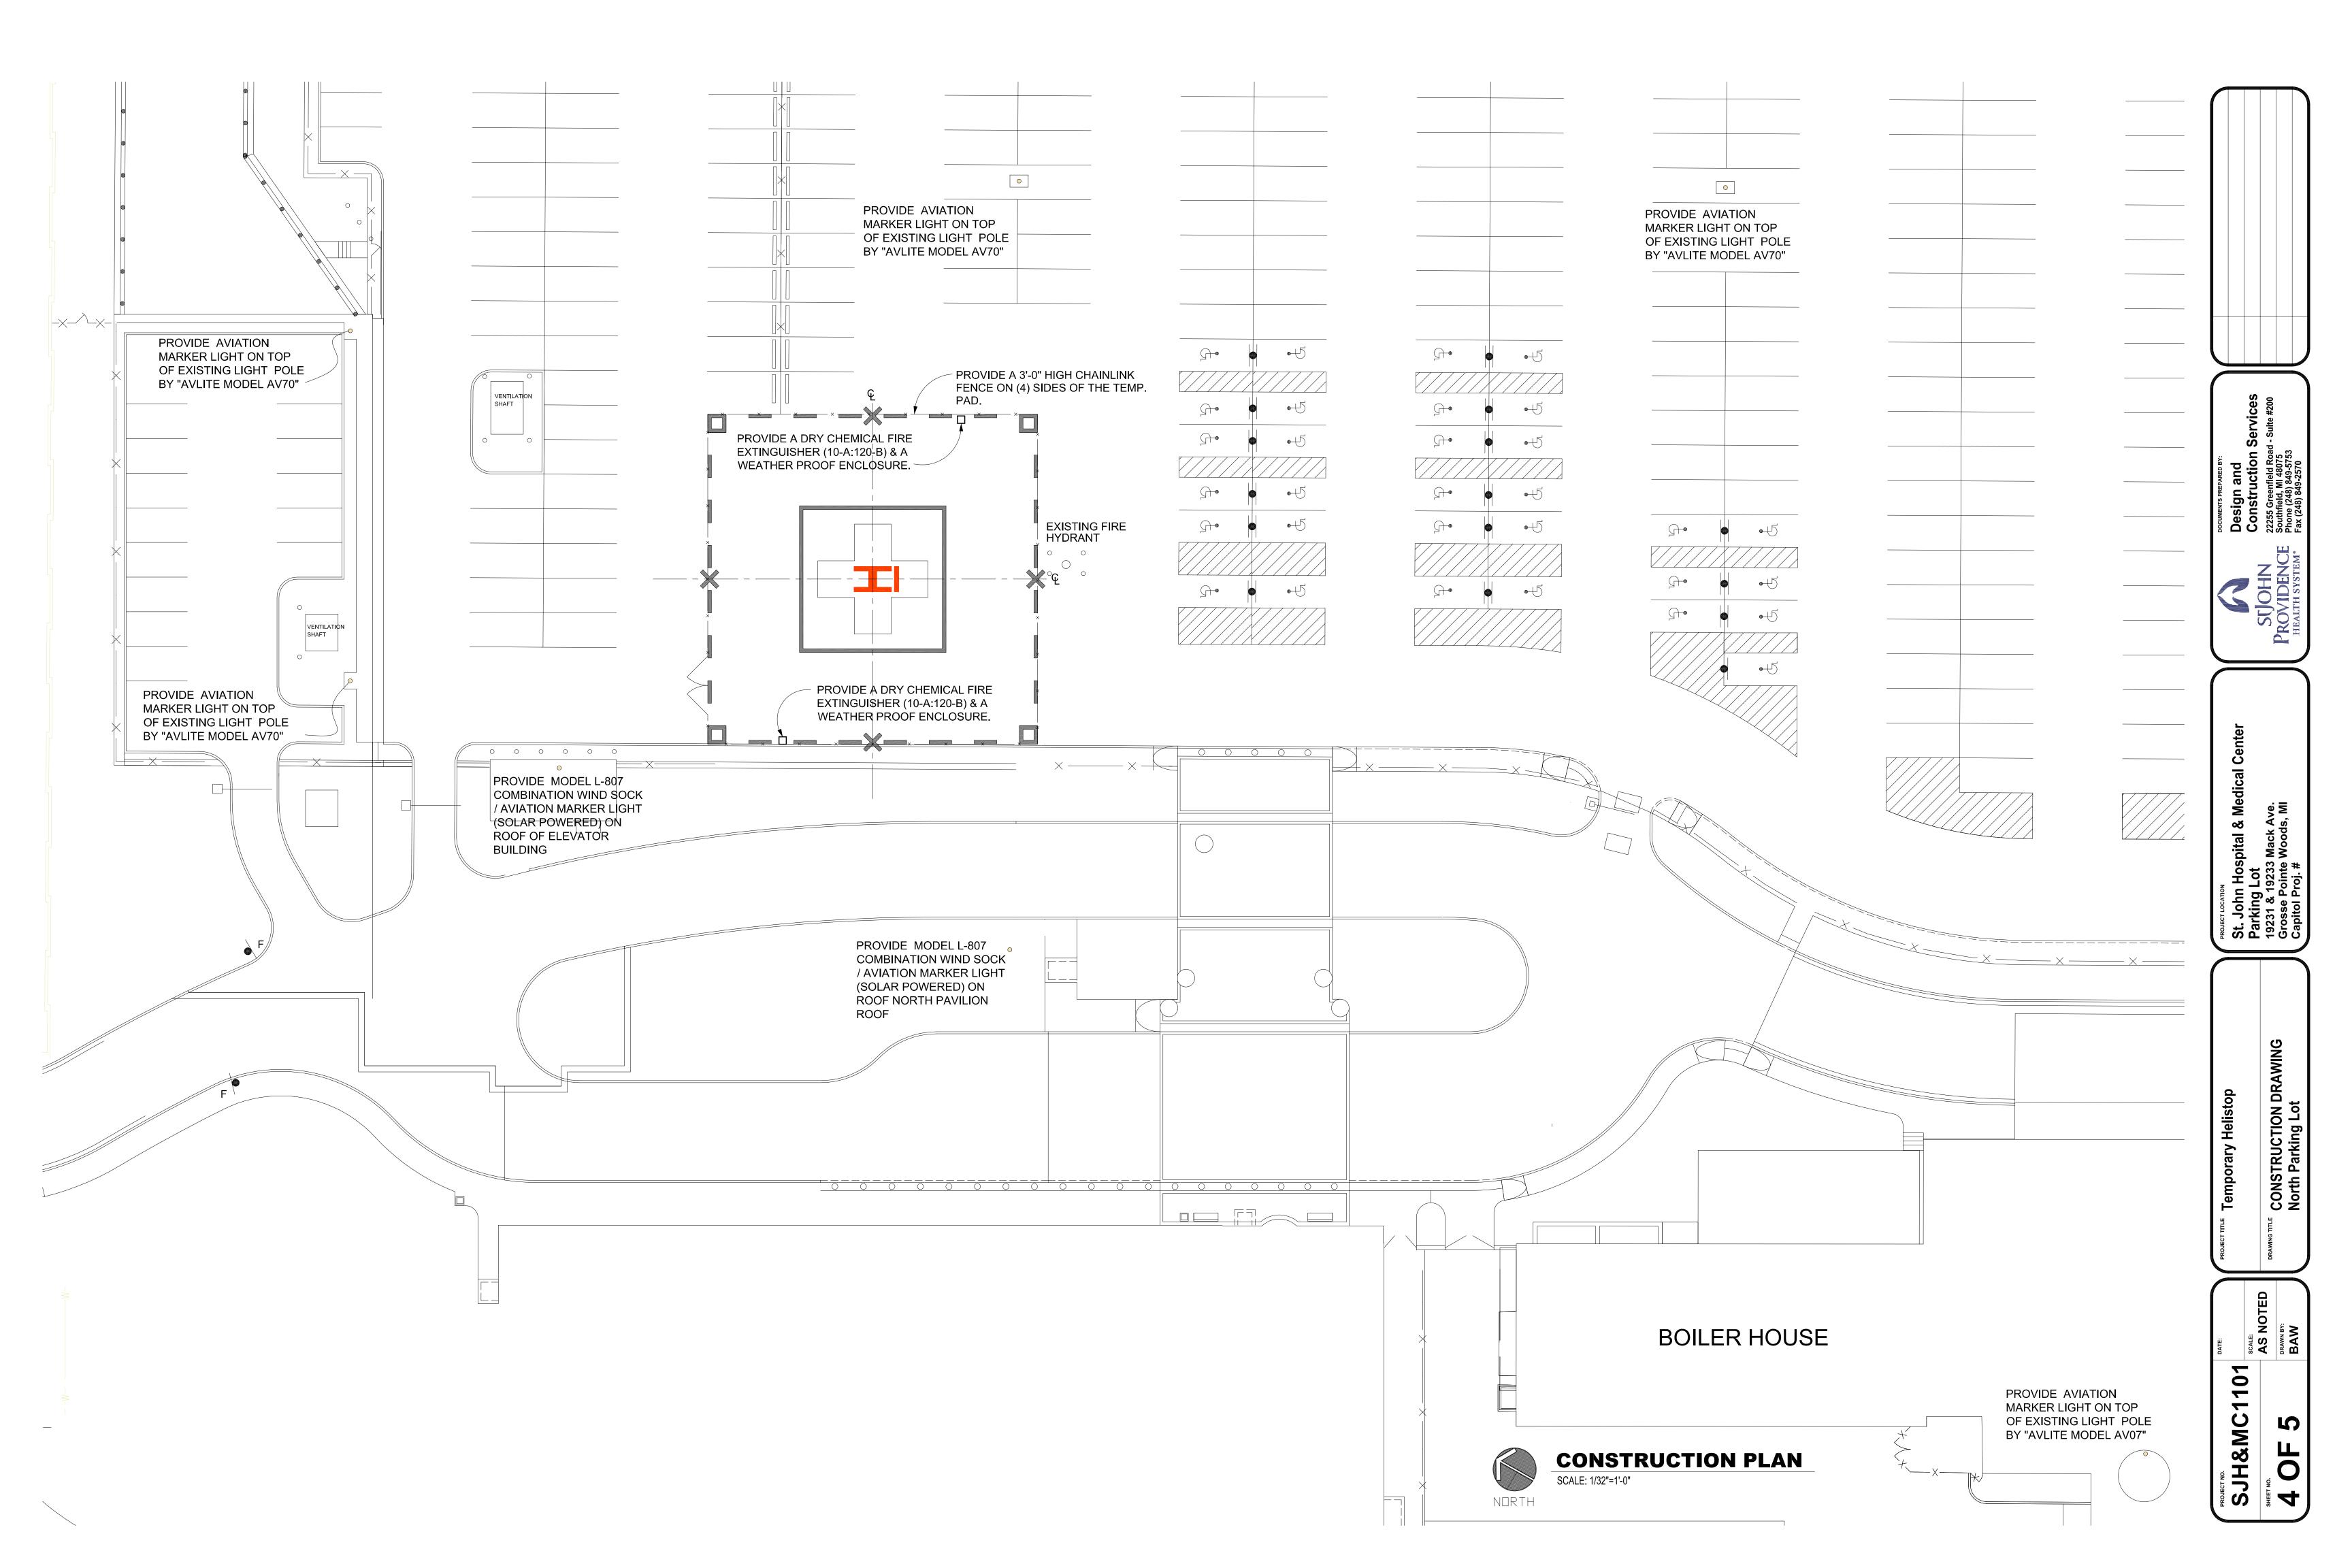

The creation of the helistop will involve fencing a 90 x 90 square foot area of the north parking lot, identifying the landing area by painting the pavement, installation of a wind sock, navigation lights, and fire extinguishers as indicated on the attached site plan. No changes to existing structures are anticipated. There will be no helicopter storage, refueling, maintenance, or repairs at the site. The plans submitted comply with Section 412.7 Heliports and helistops of the 2009 Michigan Building Code (copy attached).

Noise levels measured at the hospital walkway 162 feet from landing site are provided in the attached correspondence and indicate they are below the maximum 85 decibels allowed in Section 28-349 of the City code. The closest residential property is 168' away. A second demo flight is scheduled for Monday, October 22, 2012 at 6:30 p.m. City staff will be measuring sound levels during the take-off and landing at various locations in the adjoining neighborhoods. Results will be provided at the public hearing.