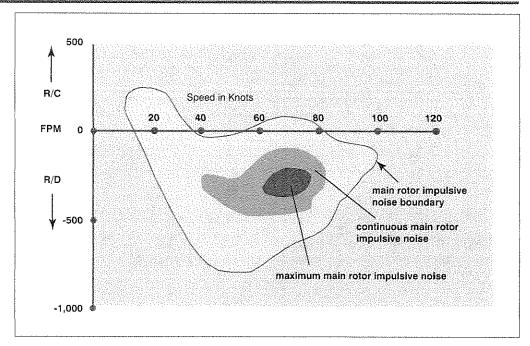

#### 2.2 **Impact of Operations**

For a typical small/light helicopter, the most annoying noise mechanism impulsive noise (BVI) occurs during partial power descents and in sharp/high-rate turns. For a typical medium or large/heavy helicopter, they can occur in low-speed level flight, during partial power descents, and in sharp/high-rate turns. Figures 1, 2 and 3 show the flight conditions under which you can expect main rotor impulsive noise to occur.

The impulsive noise boundary for your particular helicopter may be somewhat larger than that shown in Figures 1 and 2 because the main rotor may generate impulsiveness intermittently when it encounters wind gusts, or during a rapid transition from one flight condition to another. Although the sound produced at these descent rates is not extremely loud to crewmembers inside the helicopter, they can, in most cases, recognize it and, thereby, define the impulsive noise boundaries for their particular helicopter. However, in some cases, the impulsive BVI noise cannot be detected in the cockpit. Of course, people on the ground hear impulsive noise grow more intense as the helicopter descends.

Figure 1
High-Noise Flight
Operations – Small/
Light Helicopter

Figure 2
High-Noise Flight
Operations – Medium/
Heavy Helicopters

Main rotor impulsive noise also occurs during maneuvers (i.e. in constant speed turns, if turn rates are too high. Here, the main rotor blade and wake interact in much the same manner as in partial power descents. As Figure 3 shows, for a medium helicopter with