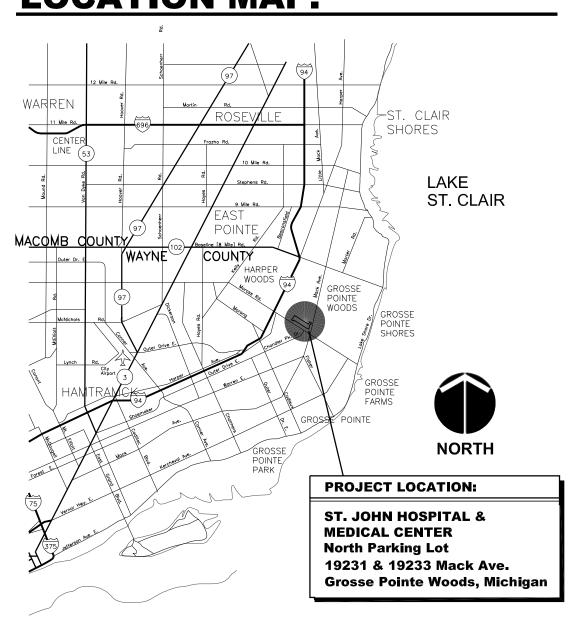

The project provides for the addition of a helistop to be located on the SJH&MC north parking lot, north of the north tower. SJH&MC property is approximately 30-acres. The campus is generally bounded by: Moross on the south, Mack Ave to the east, Bournemouth to the north and Raymond to the west. The helistop will be located 272 feet from the north property line and 168 feet from the west property line of the SJH&MC. See Attachment #7D(8) to view the aerial photograph project location map. The existing land uses surrounding the campus are primarily residential.

The creation of the helistop will involve fencing a 90 x 90 square foot area of the north parking lot, identifying the landing area by painting the pavement, installation of a wind sock, navigation lights, and fire extinguishers as indicated on the attached site plan. No changes to existing structures are anticipated. There will be no helicopter storage, refueling, maintenance, or repairs at the site. The plans submitted comply with Section 412.7 Heliports and helistops of the 2009 Michigan Building Code (copy attached).

Approximately 20 parking spaces will be unavailable during the period the helistop is permitted. This will have no impact on existing parking requirements as the campus currently has an excess capacity of 383 parking spaces (Parking Tabulation attached).