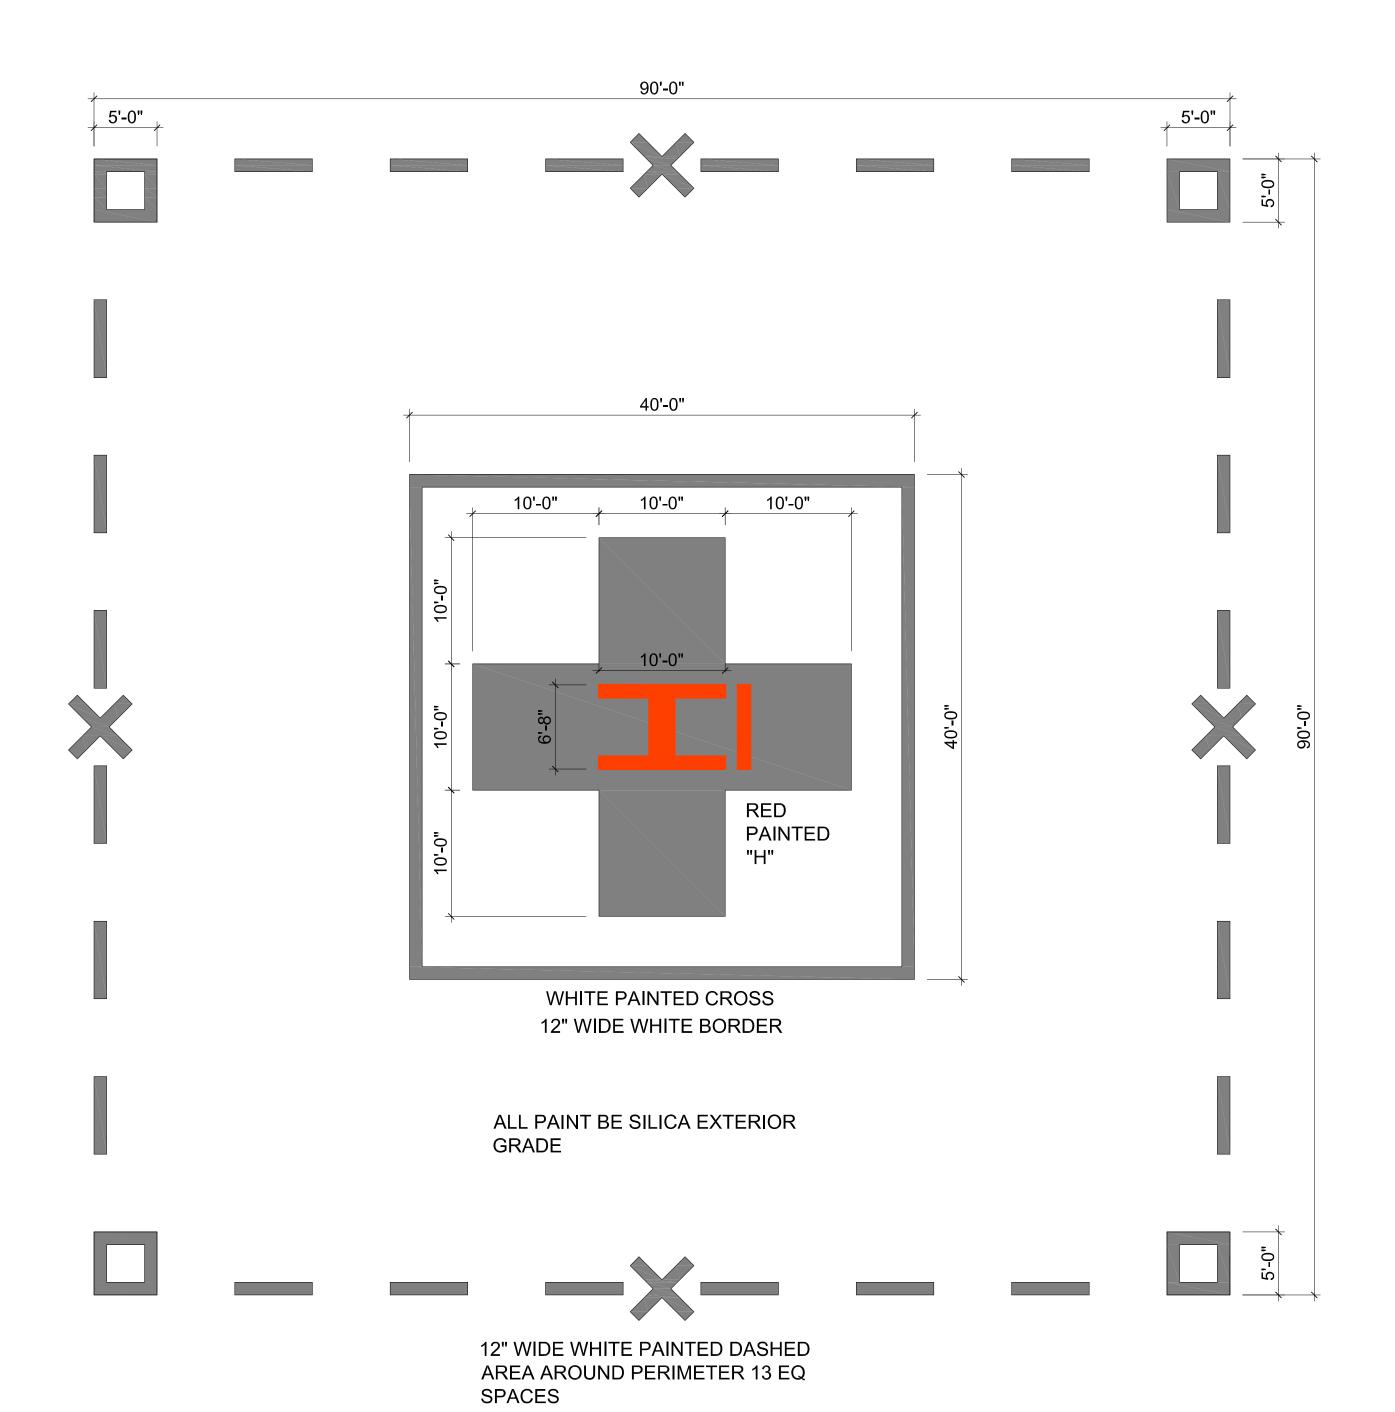

The creation of the helistop will involve fencing a 90 x 90 square foot area of the north parking lot, identifying the landing area by painting the pavement, installation of a wind sock, navigation lights, and fire extinguishers as indicated on the attached site plan. No changes to existing structures are anticipated. There will be no helicopter storage, refueling, maintenance, or repairs at the site. The plans submitted comply with Section 412.7 Heliports and helistops of the 2009 Michigan Building Code (copy attached).

**412.7.1 Size.** The landing area for helicopters less than 3,500 pounds (1588 kg) shall be a minimum of 20 feet (6096 mm) in length and width. The landing area shall be surrounded on all sides by a clear area having a minimum average width at roof level of 15 feet (4572 mm) but with no width less than 5 feet (1524 mm).