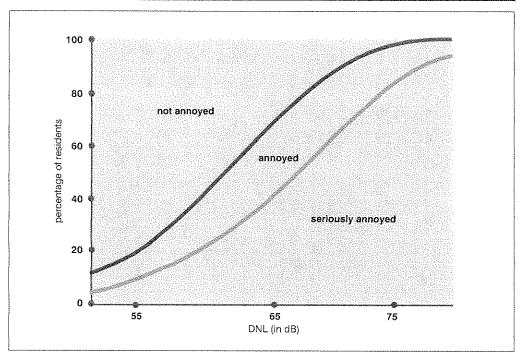

#### 3.1 Flyover Height

Maintaining an altitude as high as possible above the ground and flying at airspeeds consistent with minimum noise output, flight safety and ATC constraints is essential. Height and distance have a major impact on the noise level observed under the helicopter, as illustrated in the HAI *Fly Higher Chart*, shown in Figure 4. It shows the relationship of flyover height and noise exposure at ground level for different-sized helicopters. A doubling of height or distance reduces the level by six to seven dB(A). If the height/distance is increased by a factor of three, the maximum level is decreased by approximately 10 dB(A), which is equivalent to reducing the loudness by half. The chart can be used to decide what height should be flown so that the helicopter's noise output is compatible with community noise exposure criteria. For example, to be compatible with the generally accepted criterion of 65 dB(A) max for flyover of noise-sensitive areas, light/small helicopters should fly at altitudes no less than 1,000 feet AGL. For medium helicopters, the recommended height is 2,000 feet AGL, and, for heavy/large helicopters, 4,000 ft AGL.

It should be noted that FAA guidance recommends a height of 2,000 ft AGL be used for general over flight of noise-sensitive areas. This is somewhat different than the guidance developed by HAI's Fly Neighborly Committee, discussed previously and illustrated in Figure 4, which recommends 1,000 ft for small helicopters. For medium helicopters, HAI recommends 2,000 ft, the same as the FAA, but for large helicopters, HAI recommends 4,000 ft. Although FAA guidance should be followed when practical, HAI considers use of the heights in Figure 4 will ensure acceptable noise disturbance to persons on the ground.