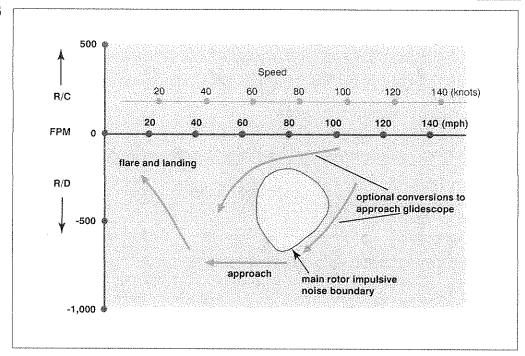

#### 2.2 **Impact of Operations**

For a typical small/light helicopter, the most annoying noise mechanism impulsive noise (BVI) occurs during partial power descents and in sharp/high-rate turns. For a typical medium or large/heavy helicopter, they can occur in low-speed level flight, during partial power descents, and in sharp/high-rate turns. Figures 1, 2 and 3 show the flight conditions under which you can expect main rotor impulsive noise to occur.

The impulsive noise boundary for your particular helicopter may be somewhat larger than that shown in Figures 1 and 2 because the main rotor may generate impulsiveness intermittently when it encounters wind gusts, or during a rapid transition from one flight condition to another. Although the sound produced at these descent rates is not extremely loud to crewmembers inside the helicopter, they can, in most cases, recognize it and, thereby, define the impulsive noise boundaries for their particular helicopter. However, in some cases, the impulsive BVI noise cannot be detected in the cockpit. Of course, people on the ground hear impulsive noise grow more intense as the helicopter descends.

#### 4.7.1 Small/light helicopters

Follow one of the noise abatement flight techniques given below and illustrated in Figure 5.

- When commencing approach, first establish a rate-of-descent of at least 500 fpm, then reduce airspeed while increasing the rate-of-descent to 700-800 fpm.
  - Hold the rate-of-descent to less than 200 fpm while reducing airspeed to 50-60 knots/60-70 mph, then increase the rate-of-descent to 700-800 fpm.
- At a convenient airspeed between 45 and 60 knots/50-70 mph, set up an approach glideslope while maintaining the 700-800 fpm or greater rate-of-descent.
- Increase the rate-of-descent if main rotor BVI noise is heard, or if a steeper glideslope is required.
- Just prior to the 'flare,' reduce the airspeed below 50 knots/60 mph before decreasing the rate-of descent.
- Execute a normal flare and landing, decreasing the rate-of-descent and airspeed appropriately.

Figure 5 Noise Abatement Approach Techniques for Small/Light Helicopters