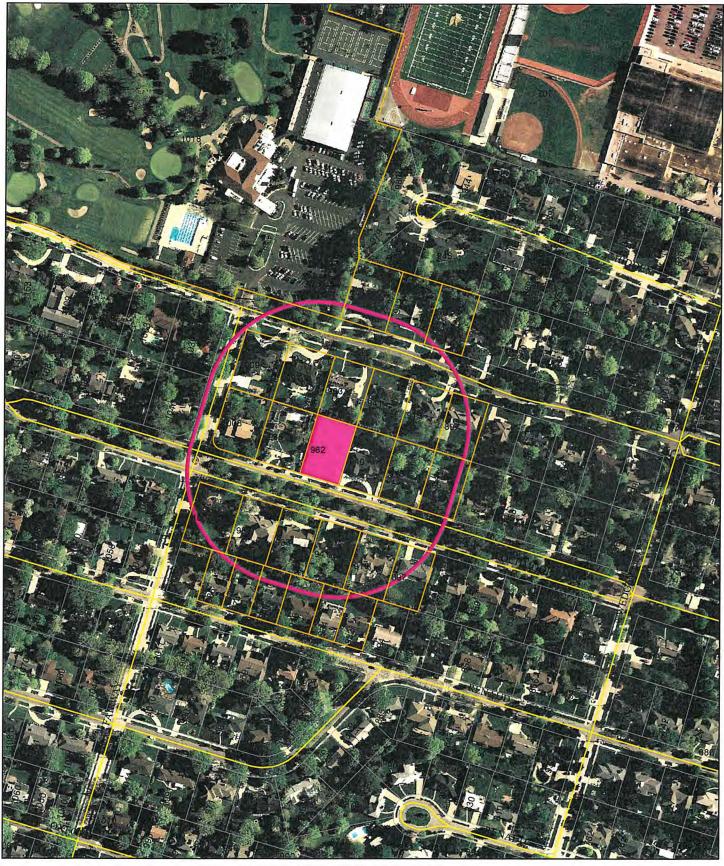

The lot is 17,820 sq. ft. upon which a 2-story, 3,008 sq. ft. home rests. The Building Official states the side-yard is unique as the adjacent home at 986 Lochmoor is 67' away from the proposed construction.

**Surrounding Land Uses** All properties to the north, east, west and south are zoned R-1A, and improved with single family homes.

**Site Features** The subject property is on the north side of Lochmoor and is a well maintained single family home. The lot is 17,820 square feet in size. The property is improved with a two-story home with a footprint of 3,008 square feet. The property is in compliance with current zoning regulations. The side yard in question is unique as the adjacent home at 986 Lochmoor is 67 feet away from the proposed construction.