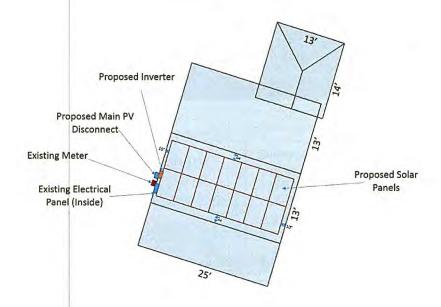

Vicinity Map

### LAYOUT

#### ATTACHMENT LAYOUT

| EXISTING ROOF                   |                    |
|---------------------------------|--------------------|
| EXISTING ROOF                   | PITCHED ROOF       |
| ROOF HEIGHT                     | APPROX.25 FEET     |
| WIND SPEED                      | 90 MPH             |
| METHOD OF WATERPROOFING         | FLASHING           |
| ROOF TYPE                       | ASPHALT SHINGLES   |
| ARRAY INFOR                     | RMATION            |
| MODULE WEIGHT                   | APPROX. 46.7 LBS   |
| MODULE DIMENSIONS               | 1640 X 981 X 40 MM |
| TOTAL MODULES                   | 14                 |
| SUM MODULES WEIGHT              | 653,8 LBS          |
| SUM MOUNTS &RAIL WEIGHT         | 75 LBS             |
| MOUNTING SYSTEM<br>MANUFACTURER | SW SUNFIX          |
| SUM MODULES SURFACE AREA        | 270 SQFT           |
| INSTALLATION WEIGHT             | 728.8 LBS          |
| INSTALLATION AREA               | 270 SQFT           |
| DISTRIBUTE WEIGHT               | 2.7 LBS/SQFT       |