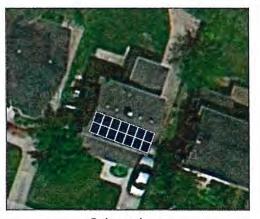

#### ATTACHMENT LAYOUT

| EXISTING ROOF                   |                    |
|---------------------------------|--------------------|
| EXISTING ROOF                   | PITCHED ROOF       |
| ROOF HEIGHT                     | APPROX.25 FEET     |
| WIND SPEED                      | 90 MPH             |
| METHOD OF WATERPROOFING         | FLASHING           |
| ROOF TYPE                       | ASPHALT SHINGLES   |
| ARRAY INFOR                     | RMATION            |
| MODULE WEIGHT                   | APPROX. 46.7 LBS   |
| MODULE DIMENSIONS               | 1640 X 981 X 40 MM |
| TOTAL MODULES                   | 14                 |
| SUM MODULES WEIGHT              | 653,8 LBS          |
| SUM MOUNTS &RAIL WEIGHT         | 75 LBS             |
| MOUNTING SYSTEM<br>MANUFACTURER | SW SUNFIX          |
| SUM MODULES SURFACE AREA        | 270 SQFT           |
| INSTALLATION WEIGHT             | 728.8 LBS          |
| INSTALLATION AREA               | 270 SQFT           |
| DISTRIBUTE WEIGHT               | 2.7 LBS/SQFT       |