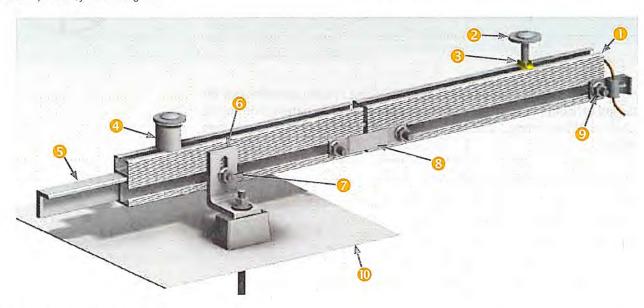

#### ATTACHMENT LAYOUT

| EXISTING ROOF                   |                    |
|---------------------------------|--------------------|
| EXISTING ROOF                   | PITCHED ROOF       |
| ROOF HEIGHT                     | APPROX.25 FEET     |
| WIND SPEED                      | 90 MPH             |
| METHOD OF WATERPROOFING         | FLASHING           |
| ROOF TYPE                       | ASPHALT SHINGLES   |
| ARRAY INFOR                     | RMATION            |
| MODULE WEIGHT                   | APPROX. 46.7 LBS   |
| MODULE DIMENSIONS               | 1640 X 981 X 40 MM |
| TOTAL MODULES                   | 14                 |
| SUM MODULES WEIGHT              | 653,8 LBS          |
| SUM MOUNTS &RAIL WEIGHT         | 75 LBS             |
| MOUNTING SYSTEM<br>MANUFACTURER | SW SUNFIX          |
| SUM MODULES SURFACE AREA        | 270 SQFT           |
| INSTALLATION WEIGHT             | 728.8 LBS          |
| INSTALLATION AREA               | 270 SQFT           |
| DISTRIBUTE WEIGHT               | 2.7 LBS/SQFT       |

#### **VERSION 2.5 FRAME**

- · Compatible with both "Top-Down" and "Bottom" mounting methods
  Grounding Locations:
- - 4 corners of the frame
  - 4 locations along the length of the module in the extended flange<sup>†</sup>