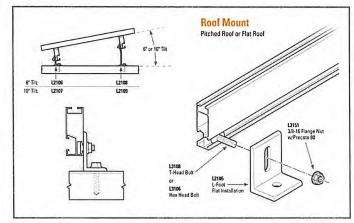

#### ATTACHMENT LAYOUT

| EXISTING ROOF                   |                    |
|---------------------------------|--------------------|
| EXISTING ROOF                   | PITCHED ROOF       |
| ROOF HEIGHT                     | APPROX.25 FEET     |
| WIND SPEED                      | 90 MPH             |
| METHOD OF WATERPROOFING         | FLASHING           |
| ROOF TYPE                       | ASPHALT SHINGLES   |
| ARRAY INFOR                     | RMATION            |
| MODULE WEIGHT                   | APPROX. 46.7 LBS   |
| MODULE DIMENSIONS               | 1640 X 981 X 40 MM |
| TOTAL MODULES                   | 14                 |
| SUM MODULES WEIGHT              | 653,8 LBS          |
| SUM MOUNTS &RAIL WEIGHT         | 75 LBS             |
| MOUNTING SYSTEM<br>MANUFACTURER | SW SUNFIX          |
| SUM MODULES SURFACE AREA        | 270 SQFT           |
| INSTALLATION WEIGHT             | 728.8 LBS          |
| INSTALLATION AREA               | 270 SQFT           |
| DISTRIBUTE WEIGHT               | 2.7 LBS/SQFT       |