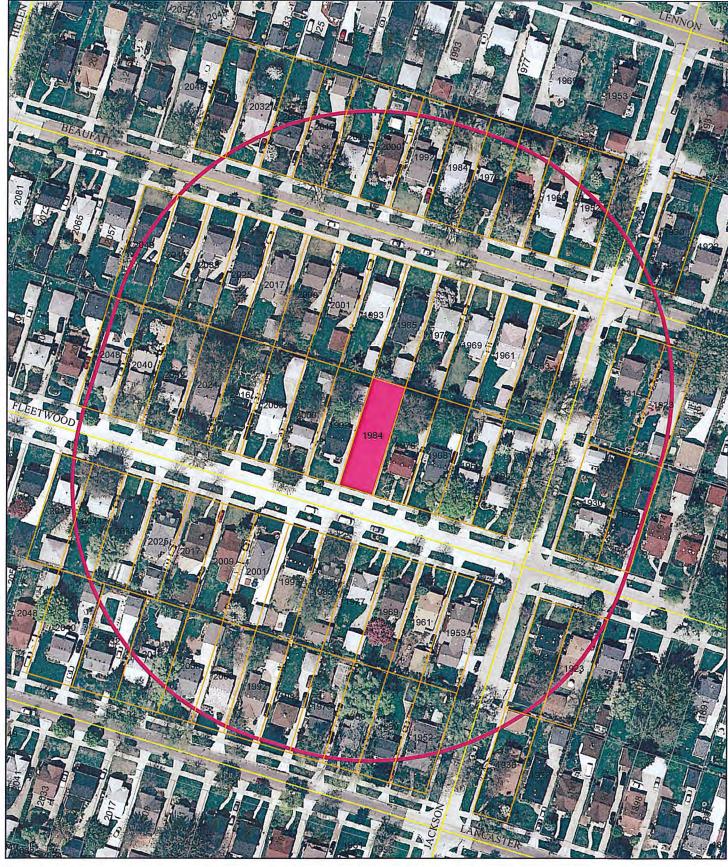

#### 20025 Mack Plaza

Zoning Board of Appeal Meeting Agenda Monday, June 2, 2014 7:35 p.m.

- 1. CALL TO ORDER
- 2. ROLL CALL
- 3. ACCEPTANCE OF AGENDA
- 4. PUBLIC HEARING
- A. Dimensional Variance: Wendy R. Barrott and John Lydick, 1984 Fleetwood Drive
  - 1. Application to the Zoning Board of Appeals received 05/02/14
  - 2. Building Permit Application 02/03/14
  - $3. \ \ Memo\ 05/20/14-Building\ Official$
  - 4. Memo 05/20/14 Fire Inspector
  - 5. Photo (1)
  - 6. Grosse Pointe Woods Sec. 50-539(5). Solar energy systems
  - 7. Affidavit of Property Owners Notified
  - 8. Affidavit of Legal Publication
  - 9. Aerial View
- 5. IMMEDIATE CERTIFICATION OF MINUTES
- 6. ADJOURNMENT

Vicinity Map