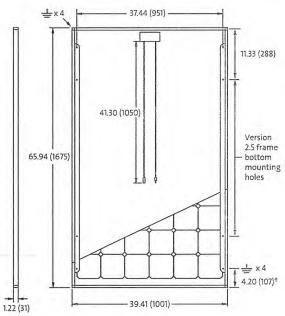

#### **VERSION 2.5 FRAME**

- · Compatible with both "Top-Down" and "Bottom" mounting methods
  Grounding Locations:
- - 4 corners of the frame
  - 4 locations along the length of the module in the extended flange<sup>†</sup>