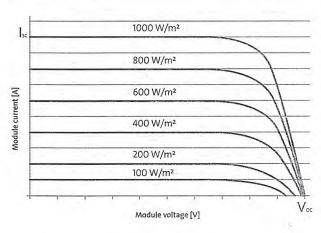

#### PERFORMANCE UNDER STANDARD TEST CONDITIONS (STC)\*

| P <sub>max</sub> | 280 Wp                                                 |
|------------------|--------------------------------------------------------|
| Voc              | 39.5 V                                                 |
| V <sub>mpp</sub> | 31.2 V                                                 |
| l <sub>sc</sub>  | 9.71 A                                                 |
| Impp             | 9.07 A                                                 |
|                  | V <sub>oc</sub><br>V <sub>mpp</sub><br>I <sub>sc</sub> |

<sup>\*</sup>STC: 1000 W/m2, 25°C, AM 1.5

#### PERFORMANCE AT 800 W/m2, NOCT, AM 1.5

| Maximum power               | P <sub>max</sub> | 209.2 Wp |
|-----------------------------|------------------|----------|
| Open circuit voltage        | V <sub>pc</sub>  | 36.1 V   |
| Maximum power point voltage | V <sub>mpp</sub> | 28.5 V   |
| Short circuit current       | l <sub>sc</sub>  | 7.85 A   |
| Maximum power point current | Impp             | 7.33 A   |

Minor reduction in efficiency under partial load conditions at 25°C: at 200 W/m², 100% (+/-2%) of the STC efficiency (1000 W/m²) is achieved.