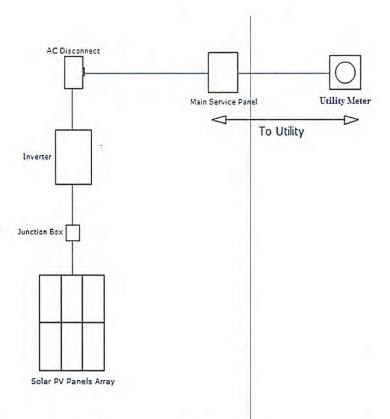

#### ELECTRICAL PV ONE LINE DIAGRAM

Solar System Size: 3920 watts or 3.92 KW

Panels: SW 280 watts Solar PV Modules (Qty: 14)

Inverter: Solar Edge/Renovo Inverters

Mounting: SW Sunfix Mounting

| REVISIONS | NO | DATE | BY |
|-----------|----|------|----|
|           |    |      |    |
|           |    |      |    |
|           |    |      |    |
| 7         |    |      | -  |
|           |    |      |    |