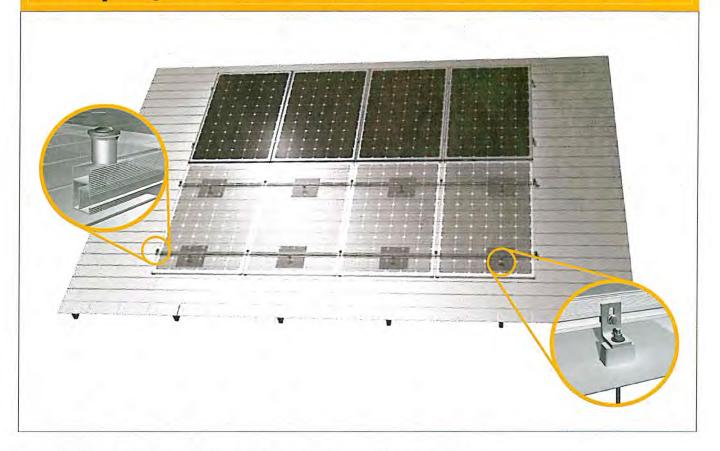

#### ATTACHMENT LAYOUT

| EXISTING ROOF                   |                    |
|---------------------------------|--------------------|
| EXISTING ROOF                   | PITCHED ROOF       |
| ROOF HEIGHT                     | APPROX.25 FEET     |
| WIND SPEED                      | 90 MPH             |
| METHOD OF WATERPROOFING         | FLASHING           |
| ROOF TYPE                       | ASPHALT SHINGLES   |
| ARRAY INFOR                     | RMATION            |
| MODULE WEIGHT                   | APPROX. 46.7 LBS   |
| MODULE DIMENSIONS               | 1640 X 981 X 40 MM |
| TOTAL MODULES                   | 14                 |
| SUM MODULES WEIGHT              | 653,8 LBS          |
| SUM MOUNTS &RAIL WEIGHT         | 75 LBS             |
| MOUNTING SYSTEM<br>MANUFACTURER | SW SUNFIX          |
| SUM MODULES SURFACE AREA        | 270 SQFT           |
| INSTALLATION WEIGHT             | 728.8 LBS          |
| INSTALLATION AREA               | 270 SQFT           |
| DISTRIBUTE WEIGHT               | 2.7 LBS/SQFT       |