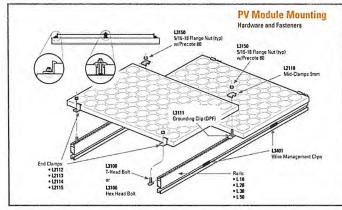

#### ATTACHMENT LAYOUT

| EXISTING ROOF                   |                    |
|---------------------------------|--------------------|
| EXISTING ROOF                   | PITCHED ROOF       |
| ROOF HEIGHT                     | APPROX.25 FEET     |
| WIND SPEED                      | 90 MPH             |
| METHOD OF WATERPROOFING         | FLASHING           |
| ROOF TYPE                       | ASPHALT SHINGLES   |
| ARRAY INFOR                     | RMATION            |
| MODULE WEIGHT                   | APPROX. 46.7 LBS   |
| MODULE DIMENSIONS               | 1640 X 981 X 40 MM |
| TOTAL MODULES                   | 14                 |
| SUM MODULES WEIGHT              | 653,8 LBS          |
| SUM MOUNTS &RAIL WEIGHT         | 75 LBS             |
| MOUNTING SYSTEM<br>MANUFACTURER | SW SUNFIX          |
| SUM MODULES SURFACE AREA        | 270 SQFT           |
| INSTALLATION WEIGHT             | 728.8 LBS          |
| INSTALLATION AREA               | 270 SQFT           |
| DISTRIBUTE WEIGHT               | 2.7 LBS/SQFT       |