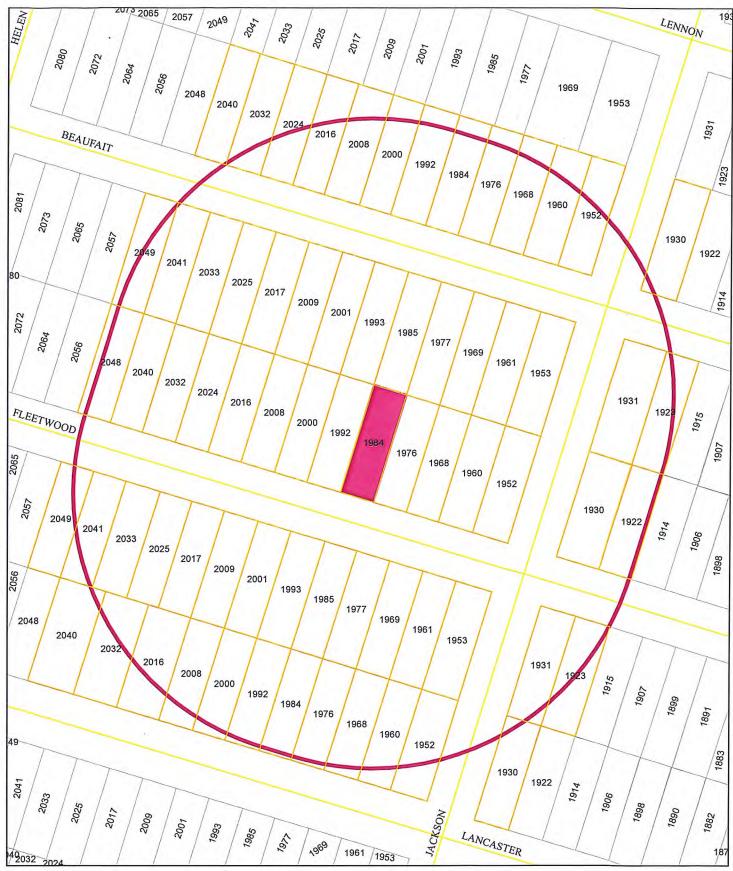

#### 20025 Mack Plaza

Zoning Board of Appeal Meeting Agenda Monday, June 2, 2014 7:35 p.m.

- 1. CALL TO ORDER
- 2. ROLL CALL
- 3. ACCEPTANCE OF AGENDA
- 4. PUBLIC HEARING
- A. Dimensional Variance: Wendy R. Barrott and John Lydick, 1984 Fleetwood Drive
  - 1. Application to the Zoning Board of Appeals received 05/02/14
  - 2. Building Permit Application 02/03/14
  - $3. \ \ Memo\ 05/20/14-Building\ Official$
  - 4. Memo 05/20/14 Fire Inspector
  - 5. Photo (1)
  - 6. Grosse Pointe Woods Sec. 50-539(5). Solar energy systems
  - 7. Affidavit of Property Owners Notified
  - 8. Affidavit of Legal Publication
  - 9. Aerial View
- 5. IMMEDIATE CERTIFICATION OF MINUTES
- 6. ADJOURNMENT

Vicinity Map