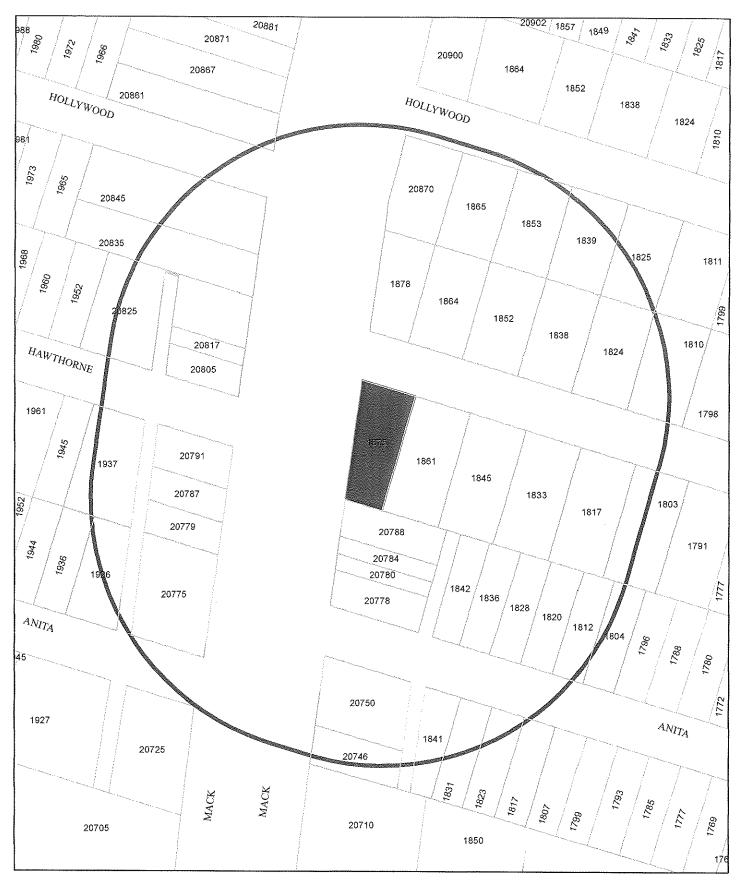

Surrounding uses and zoning are as follows:

East: R-1C Single family residential.

North: R-1C Single Family Residential

West: C Commercial Business South: C Commercial Business Previously this property has been the subject of a denied variance of Section 98-17(8)d.3 in November of 2004, variance of Section 98-72(d)3 regarding parking requirements was granted in February of 2005, and in July of 2005 a use variance of Section 98-72(7) was denied to conduct a medical records business from the home (copies attached).

City of Grosse Pointe Woods, Michigan

NOTICE IS HEREBY GIVEN that the City Council, meeting as Board of Appeals under the provisions of Michigan Zoning Enabling Act, PA 110 of 2006, MCL 125:3101 et seq, will meet in the Council-Court Room of the Municipal Building, 20025 Mack Plaza, on Monday, January 7, 2013, at 7:30 p.m. to hear the appeal of Kelly and Michael Zilli, The Ear Center, 1875 Hawthorne, Grosse Pointe Woods, MI, who are appealing the denial of the Building Inspector to approve a Business License due to proposed use. The property is zoned R-1C District and audiology service is not a permitted use in a residential district as described in Section 50-208, Permitted Uses, of the 2007 City Code.