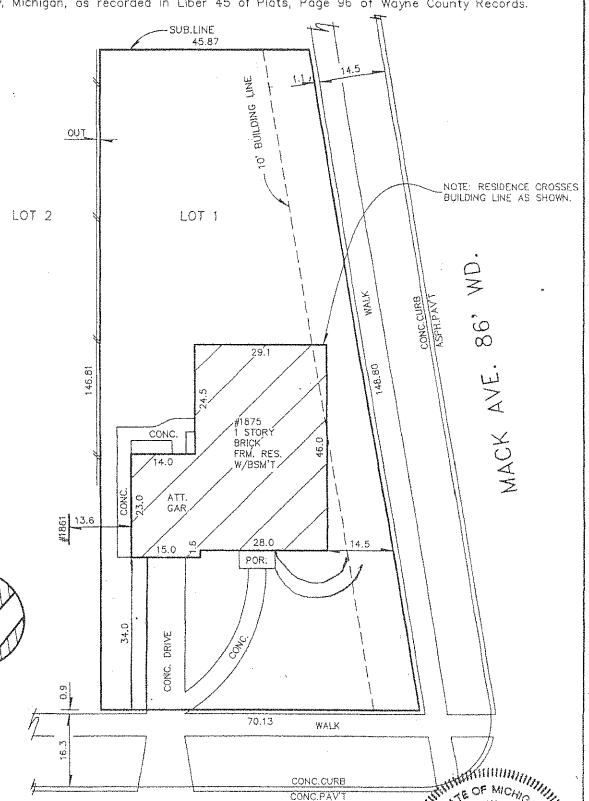

Certified to:

Lot 1; HOLLYWOOD SUB, being a subdivision of a part of P.C.'s 223 and 249, between Mack and Marter Roads, Grosse Pointe Twp. (now City of Grosse Pointe Woods), Wayne County, Michigan, as recorded in Liber 45 of Plats, Page 96 of Wayne County Records.

\*NOTE: When answering questions pertaining to use and non-use variances, additional paper may be used.

| c.                 | Description of EXISTING structures                                                                                                                                                                                                                  |
|--------------------|-----------------------------------------------------------------------------------------------------------------------------------------------------------------------------------------------------------------------------------------------------|
|                    | (1) Total square footage of accessory building now on premises 140 (24); of main buildings                                                                                                                                                          |
|                    | (2) Uses of building on premises Human bou Grunges to                                                                                                                                                                                               |
|                    | (3) Percentage of lot coverage of all buildings on ground                                                                                                                                                                                           |
|                    | level%                                                                                                                                                                                                                                              |
| d.                 | Description of PROPOSED structures                                                                                                                                                                                                                  |
|                    | (1) Height of proposed structure                                                                                                                                                                                                                    |
|                    | (2) Height and area of existing structure                                                                                                                                                                                                           |
|                    | (3) Dimensions and area of structure or addition to be constructed                                                                                                                                                                                  |
|                    | (4) Percentage of lot coverage of all buildings including proposed%                                                                                                                                                                                 |
| e.                 | Yard setbacks after completion of addition/structure                                                                                                                                                                                                |
|                    | (1) Front Yard (measured from lot line)                                                                                                                                                                                                             |
|                    | (2) Side Yard (measured from lot line)                                                                                                                                                                                                              |
|                    | (3) Rear Yard (measured from lot line)                                                                                                                                                                                                              |
|                    |                                                                                                                                                                                                                                                     |
| f.                 | A sketch drawn to scale depicting the above information shall be included herewith.                                                                                                                                                                 |
| non-use<br>bulk or | OF VARIANCE REQUEST: NON-USE – Common regulations subject to evariance requests: setbacks, height or parking regulations, lot coverage, landscaping restrictions. Uniqueness: odd shape, small size, wetland, creek, features, big trees or slopes. |
| evidenc            | ng of practical difficulty, based on competent, material, and substantial e on the record, shall require the petitioner to demonstrate that all of the ng conditions are met (please answer all reasons):                                           |
| a) That<br>the p   | the ordinance restrictions unreasonably prevent the petitioner from using roperty for a permitted purpose.                                                                                                                                          |
| Th                 | e house has most wack entrance                                                                                                                                                                                                                      |
| 1                  | My handicap accessible huilding                                                                                                                                                                                                                     |

3.

| b) That a variance would do substantial justice to the petitioner as well as to other property owners in the zoning district, and a lesser relaxation than that   |
|-------------------------------------------------------------------------------------------------------------------------------------------------------------------|
| requested would not give substantial relief to them or be more consistent with justice to other properties. (i.e., Are there other more reasonable alternatives?) |
| Private practice, low impact office us.                                                                                                                           |
| Dental nonnerty section & Comun home                                                                                                                              |
| RETITUL PROPERTY SECTIONS, GROUP MOME                                                                                                                             |
| all have unknown variables wieviction laws                                                                                                                        |
| c) That the plight of the petitioner is due to unique circumstances of the property.                                                                              |
| Master Plan - 4 of 5 homes keft                                                                                                                                   |
| on Mack Ave Still residential Not                                                                                                                                 |
| convenient to raise small abildoon movinace                                                                                                                       |
| NOISY, Halacent to huve nommercial bidato                                                                                                                         |
| d) That the alleged hardship has not been self-created or created by any person presently having an interest in the property.                                     |
| The home was nurchased as intent                                                                                                                                  |
| to use as an Audiology Practice I currently                                                                                                                       |
| CRUT ON MACK MIR FOR STOSE 3 VIS TO                                                                                                                               |
| Provide services, 21142 Ear Center Audiology Inc.                                                                                                                 |
| e) That the spirit of the Grosse Pointe Woods Ordinance will be observed, public                                                                                  |
| safety secured, and substantial justice done.                                                                                                                     |
| Proper Alarm system, motion 4ensor lights                                                                                                                         |
| privacy fence for revarious, low impact                                                                                                                           |
| 100 volume traffic, city approved sign!                                                                                                                           |
| Groomed to improve the look of mack Avenue                                                                                                                        |
| convenience for regidente                                                                                                                                         |

| 4. | TYPE OF VARIANCE REQUEST: USE – A use variance permits a use of land that is otherwise not allowed in that zoning district. The applicant must present evidence to show that if the zoning ordinance is applied strictly, an unnecessary hardship to the applicant will result, and that all of the following requirements are met (please answer all reasons): |
|----|-----------------------------------------------------------------------------------------------------------------------------------------------------------------------------------------------------------------------------------------------------------------------------------------------------------------------------------------------------------------|
|    | a) That the property cannot reasonably be used in a manner consistent with existing zoning.                                                                                                                                                                                                                                                                     |
|    | Residentials living intended                                                                                                                                                                                                                                                                                                                                    |
|    | In the 1960's currented 1 of 5 homes                                                                                                                                                                                                                                                                                                                            |
|    | left on mack AR, still not rezoned,                                                                                                                                                                                                                                                                                                                             |
|    | masterpian put in place to improve city and                                                                                                                                                                                                                                                                                                                     |
|    | b) That the plight of the petitioner is due to unique circumstances peculiar to the property and not to general neighborhood conditions.                                                                                                                                                                                                                        |
|    | Mastrolan has been nut in place                                                                                                                                                                                                                                                                                                                                 |
|    | TO UNGET MACK ALLANIE SPINICES                                                                                                                                                                                                                                                                                                                                  |
|    | 1000 and appeal to without and agen                                                                                                                                                                                                                                                                                                                             |
|    | TOURS OTHE ASSECT TO COUNTY OF THE                                                                                                                                                                                                                                                                                                                              |
|    | c) That the use requested by the variance would not alter the essential character of the area and locality.                                                                                                                                                                                                                                                     |
|    | LOW impact, low holume traffic                                                                                                                                                                                                                                                                                                                                  |
|    | will not aharde character                                                                                                                                                                                                                                                                                                                                       |
|    | of the area Got locality.                                                                                                                                                                                                                                                                                                                                       |
|    | d) That the alleged hardship is not self-created or created by any person presently having an interest in the property.                                                                                                                                                                                                                                         |
|    | The house was purchased completely                                                                                                                                                                                                                                                                                                                              |
|    | nanoway accessibly there by                                                                                                                                                                                                                                                                                                                                     |
|    | perfect for a Low impact office.                                                                                                                                                                                                                                                                                                                                |